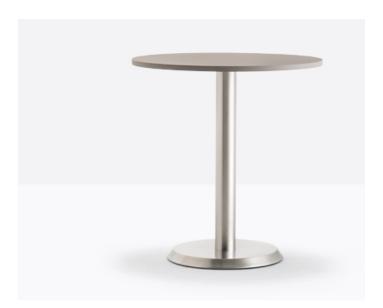

## FRAME FINISHES

DESIGN: PEDRALI R&D

Linea table collection has essential and minimal shapes, with a delicate chamfer characterizing the thickness of the base. Table with round sand-blasted cast-iron base, steel cover base and steel or solid beech wood column with stainless steel ring. Available combined with round tops of different sizes and finishes.

#### Table LINEA 4310-4311

POWDER COATED FRAME (VIEW FINISHES AND MATERIALS)