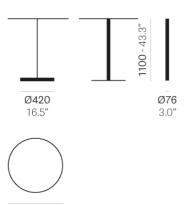

## FRAME FINISHES

Р

O)

LINEA 4314

DESIGN: PEDRALI R&D

Linea table collection has essential and minimal shapes, with a delicate chamfer characterizing the thickness of the base. Poseur table with round sand-blasted cast-iron base, steel cover base and steel or solid beech wood column with stainless steel ring. Available combined with round tops of different sizes and finishes.

**Ø600** 23.6"

#### Table LINEA 4314

POWDER COATED FRAME (VIEW FINISHES AND MATERIALS)