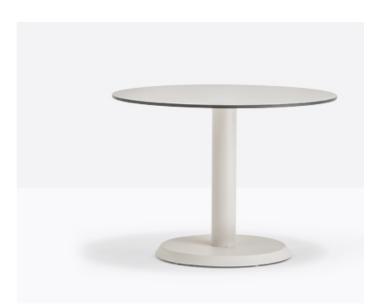

## FRAME FINISHES

Д

0

LINEA 4313

DESIGN: PEDRALI R&D

Linea table collection has essential and minimal shapes, with a delicate chamfer characterizing the thickness of the base. Coffee table with round sand-blasted cast-iron base, steel cover base and steel or solid beech wood column with stainless steel ring. Available combined with round tops of different sizes and finishes.