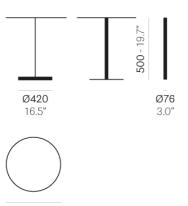

essential and minimal shapes, with a delicate chamfer characterizing the thickness of the base. Table with round sand-blasted cast-iron base, steel cover base and steel or solid beech wood column with stainless steel ring. Available combined with round tops of different sizes and finishes.



# Ø420 16.5" Ø76

**Ø800** 31.5"

#### Table LINEA 4310-4311

POWDER COATED FRAME (VIEW FINISHES AND MATERIALS)

## FRAME FINISHES





Д

0



LINEA 4313

DESIGN: PEDRALI R&D

Linea table collection has essential and minimal shapes, with a delicate chamfer characterizing the thickness of the base. Coffee table with round sand-blasted cast-iron base, steel cover base and steel or solid beech wood column with stainless steel ring. Available combined with round tops of different sizes and finishes.





**Ø800** 31.5"

#### Table LINEA 4313

POWDER COATED FRAME (VIEW FINISHES AND MATERIALS)

## FRAME FINISHES





Р

O)



LINEA 4314

DESIGN: PEDRALI R&D

Linea table collection has essential and minimal shapes, with a delicate chamfer characterizing the thickness of the base. Poseur table with round sand-blasted cast-iron base, steel cover base and steel or solid beech wood column with stainless steel ring. Available combined with round tops of different sizes and finishes.





**Ø600** 23.6"

#### Table LINEA 4314

POWDER COATED FRAME (VIEW FINISHES AND MATERIALS)

## FRAME FINISHES