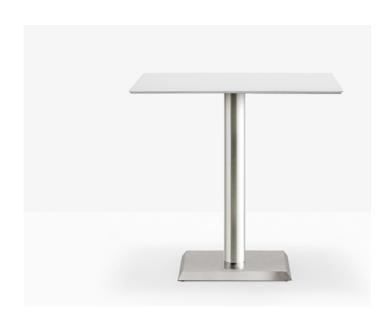

DESIGN: PEDRALI R&D

Linea table collection has essential and minimal shapes, with a delicate chamfer characterizing the thickness of the base. Table with square sand-blasted cast-iron base, steel cover base and steel or solid beech wood column with stainless steel ring. Available combined with square tops of different sizes and finishes.

#### Table LINEA 4320-4321

POWDER COATED FRAME (VIEW FINISHES AND MATERIALS)