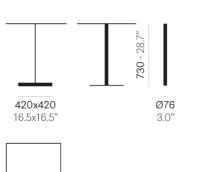

DESIGN: PEDRALI R&D

Linea table collection has essential and minimal shapes, with a delicate chamfer characterizing the thickness of the base. Table with square sand-blasted cast-iron base, steel cover base and steel or solid beech wood column with stainless steel ring. Available combined with square tops of different sizes and finishes.





**800x800** 31.5x31.5"

#### Table LINEA 4320-4321

POWDER COATED FRAME (VIEW FINISHES AND MATERIALS)

## FRAME FINISHES









DESIGN: PEDRALI R&D

Linea table collection has essential and minimal shapes, with a delicate chamfer characterizing the thickness of the base. Table with round sand-blasted cast-iron base, steel cover base and steel or solid beech wood column with stainless steel ring. Available combined with round tops of different sizes and finishes.



# Ø420 16.5" Ø76

**Ø800** 31.5"

#### Table LINEA 4310-4311

POWDER COATED FRAME (VIEW FINISHES AND MATERIALS)

## FRAME FINISHES





Д

0



LINEA 4313

DESIGN: PEDRALI R&D

Linea table collection has essential and minimal shapes, with a delicate chamfer characterizing the thickness of the base. Coffee table with round sa