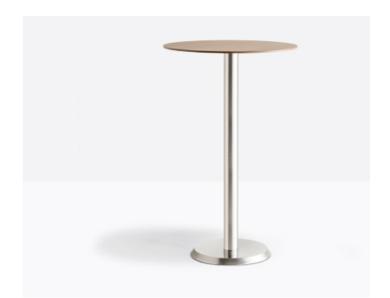

## FRAME FINISHES

Р

O)

LINEA 4314

DESIGN: PEDRALI R&D

Linea table collection has essential and minimal shapes, with a delicate chamfer characterizing the thickness of the base. Poseur table with round sand-blasted cast-iron base, steel cover base and steel or solid beech wood column with stainless steel ring. Available combined with round tops of different sizes and finishes.

#### Table LINEA 4314

POWDER COATED FRAME (VIEW FINISHES AND MATERIALS)