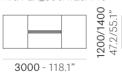

## Art. PLR\_240X120/140

|                     | 1200/1400<br>47.2/55.1" |
|---------------------|-------------------------|
| <b>2400</b> - 94.5" |                         |

Art. PLR\_300X120/140

| Art. PLR_360X120/140 |                |
|----------------------|----------------|
|                      | '1400<br>55.1" |
|                      | 1200/          |
| 3600 - 141.7"        | ,              |