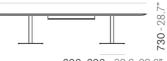

## Art. PLR\_240X120/140

|                     | 1200/1400<br>47.2/55.1" |
|---------------------|-------------------------|
| <b>2400</b> - 94.5" |                         |

Art. PLR\_300X120/140

| Art. PLR_360X120/140 |                |
|----------------------|----------------|
|                      | '1400<br>55.1" |
|                      | 1200/          |
| 3600 - 141.7"        | ,              |

**2400** - 94.5"

Art. PLO\_300X120/140

Art. PLO\_360X120/140

|               | 1200/1400<br>47.2/55.1" |
|---------------|-------------------------|
| 3600 - 141.7" |                         |