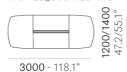

## Art. PLR\_240X120/140

|                     | 1200/1400<br>47.2/55.1" |
|---------------------|-------------------------|
| <b>2400</b> - 94.5" |                         |

Art. PLR\_300X120/140

| Art. PLR_360X120/140 |                |
|----------------------|----------------|
|                      | '1400<br>55.1" |
|                      | 1200/          |
| 3600 - 141.7"        | ,              |