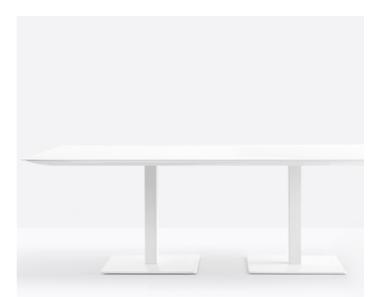

#### DESIGN: PEDRALI R&D

Plano is a collection of tables for the office that satisfies the aesthetic and functional needs of contemporary work environments. Table available in different sizes with two round or square steel bases and oval or rectangular solid laminate top. Also available with the cable management.

### Table PLANO