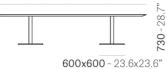

#### Art. PL2/CC

**2400/3000/3600** 94.49/118.11/141.73"

600x600 - 23.6x23.6" 1000x42/60 - 39.4x1.7/2.4"

Art. PL2