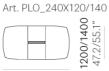

**2400** - 94.5"

Art. PLO\_300X120/140

Art. PLO\_360X120/140

|               | 1200/1400<br>47.2/55.1" |
|---------------|-------------------------|
| 3600 - 141.7" |                         |