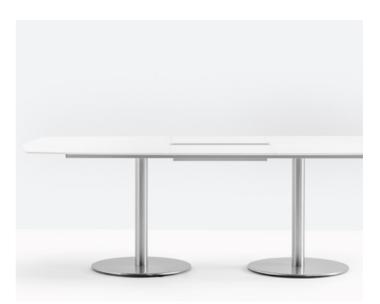

#### DESIGN: PEDRALI R&D

Plano is a collection of tables for the office that satisfies the aesthetic and functional needs of contemporary work environments. Table available in different sizes with two round or square steel bases and oval or rectangular solid laminate top. Also available with the cable management.