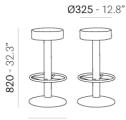

## 8.09.2020

Ø400 - 15.8"

S\_TX

Ø335 - 13.2"

Ø400 - 15.8"

S350CON

**Ø350** - 13.8"

Ø400 - 15.8"

## 8.09.2020

Ø400 - 15.8"

S\_TX

Ø**335** - 13.2"

Ø400 - 15.8"

S350CON

**Ø350** - 13.8"

Ø400 - 15.8"