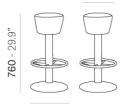

#### DESIGN: PEDRALI R&D

Tonda collection recalls the American Sixties thanks to its shapes and steel central pedestal base. Upholstered seat in fabric, leather or simil leather. Several finishes available.

## Stool TONDA 4156

FRAME FINISHES

POWDER COATED FRAME (VIEW FINISHES AND MATERIALS)

FABRICS (VIEW FINISHES AND MATERIALS)

FINISHES AND MATERIALS