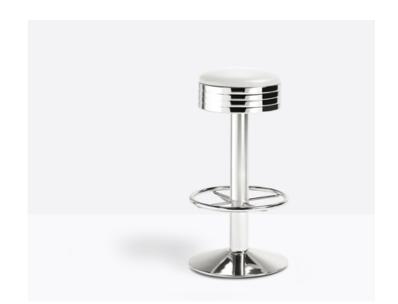

0

P

**TONDA** 4157

DESIGN: PEDRALI R&D

Tonda collection recalls the American Sixties thanks to its shapes and steel central pedestal base. Upholstered swivel seat in fabric, leather or simil leather. Several finishes available.

#### DESIGN: PEDRALI R&D

Tonda collection recalls the American Sixties thanks to its shapes and steel central pedestal base. Upholstered seat in fabric, leather or simil leather. Several finishes available.