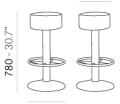

0

P

**TONDA** 4157

DESIGN: PEDRALI R&D

Tonda collection recalls the American Sixties thanks to its shapes and steel central pedestal base. Upholstered swivel seat in fabric, leather or simil leather. Several finishes available.

# Stool TONDA 4157

FRAME FINISHES

POWDER COATED FRAME (VIEW FINISHES AND MATERIALS)

FABRICS (VIEW FINISHES AND MATERIALS)

FINISHES AND MATERIALS

P

O

TONDA 4156