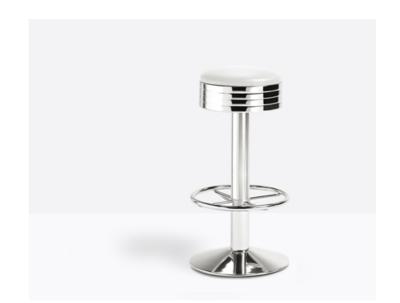

0

P

**TONDA** 4157

DESIGN: PEDRALI R&D

Tonda collection recalls the American Sixties thanks to its shapes and steel central pedestal base. Upholstered swivel seat in fabric, leather or simil leather. Several finishes available.

#### DESIGN: PEDRALI R&D

Tonda collection recalls the American Sixties thanks to its shapes and steel central pedestal base. Upholstered seat in fabric, leather or simil leather. Several finishes available.