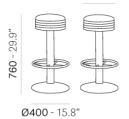

0

P

**TONDA** 4157

DESIGN: PEDRALI R&D

Tonda collection recalls the American Sixties thanks to its shapes and steel central pedestal base. Upholstered swivel seat in fabric, leather or simil leather. Several finishes available.

# Stool TONDA 4157

FRAME FINISHES

POWDER COATED FRAME (VIEW FINISHES AND MATERIALS)

FABRICS (VIEW FINISHES AND MATERIALS)

FINISHES AND MATERIALS

P

O

TONDA 4156