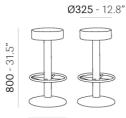

## 8.09.2020

Ø400 - 15.8"

S\_TX

Ø**335** - 13.2"

Ø400 - 15.8"

S350CON

**Ø350** - 13.8"

Ø400 - 15.8"