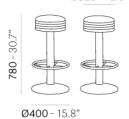

## 8.09.2020

Ø400 - 15.8"

S\_TX

Ø335 - 13.2"

Ø400 - 15.8"

S350CON

**Ø350** - 13.8"

Ø400 - 15.8"