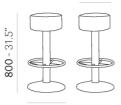

## 8.09.2020

Ø400 - 15.8"

S\_TX

Ø335 - 13.2"

Ø400 - 15.8"

S350CON

**Ø350** - 13.8"

Ø400 - 15.8"

## 8.09.2020

Ø400 - 15.8"

S\_TX

Ø**335** - 13.2"

Ø400 - 15.8"

S350CON

**Ø350** - 13.8"

Ø400 - 15.8"