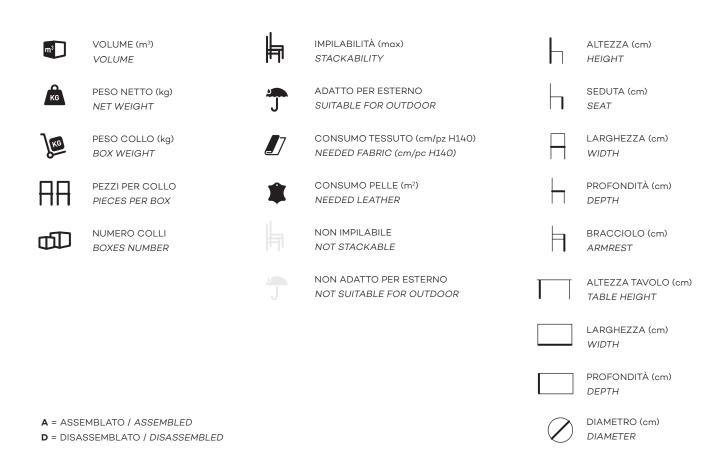

| LOG MESH                             | DESIGN: SIMONE CANNOLICCHIO & MATTEO MANENTI 648                                                                                                                                                                                                                                                                                                                                                     |
|--------------------------------------|------------------------------------------------------------------------------------------------------------------------------------------------------------------------------------------------------------------------------------------------------------------------------------------------------------------------------------------------------------------------------------------------------|
|                                      | <b>Description</b> : chair with painted steel frame and wire-mesh seat and back.                                                                                                                                                                                                                                                                                                                     |
| END USE  COMPONENTS                  | Use: outdoor                                                                                                                                                                                                                                                                                                                                                                                         |
|                                      | <b>16</b> 5.5 <b>16</b> 24 <b>16</b> 0,33 <sup>A</sup> <b>17 17 17 17 17 17 17 17</b>                                                                                                                                                                                                                                                                                                                |
|                                      | 82   45,5   53   57   27   28   88   8                                                                                                                                                                                                                                                                                                                                                               |
| END USE                              | Seating for outdoor furnishings suitable to fit into bars, restaurants, public spaces but also perfect to furnish residential spaces.                                                                                                                                                                                                                                                                |
| COMPONENTS                           | The <b>frame</b> is composed of round metal rods, round-section, Ø11 mm and a wire mesh welded to the frame. The chair is pretreated with one coat of zinc primer and then powder coated with weather resistant polyester varnish of the following colours: black (M7), white (M6) and grey brown (M8).                                                                                              |
|                                      | Saddle feet are made of plastic material, neutral coloured inserted into pre drilled holes on sled base.                                                                                                                                                                                                                                                                                             |
|                                      | Soft <b>cushion</b> , attached to the seat is available, padded with CFC-free polyurethane foam and upholstered with outdoor fabric Michelangelo.                                                                                                                                                                                                                                                    |
|                                      | Packaging is made of corrugated double wave cardboard box and protectives elements. It contains 4 pcs.                                                                                                                                                                                                                                                                                               |
| REQUIREMENTS                         | This article stood tests provided for by standards: -EN 1728:2000 Seat and back fatigue test, according to table 1 of EN 15373:2007, level 2° - general.                                                                                                                                                                                                                                             |
|                                      | This article has been tested with the following standards: -NSS UNI EN ISO 9227:2012 Corrosion resistance                                                                                                                                                                                                                                                                                            |
|                                      | Fabrics, simil-leather and leather as "Materials" folder, downloadable from website.                                                                                                                                                                                                                                                                                                                 |
|                                      | <b>REACH</b> : is the European Union regulation that addresses the production and use of chemical substances. This product contains only substances compliant with the abovementioned regulation and does not contain any "substance of very high concern" (SVHC).                                                                                                                                   |
| ORDINARY CLEANING<br>AND MAINTENANCE | Any spills should be wiped up immediately with a clean, dry rag.<br>Use neutral detergents only.<br>Avoid cleaning with abrasive sponges.                                                                                                                                                                                                                                                            |
|                                      | Before stocking during invernal period, for <b>outdoor</b> frame, clean metal parts (frame surfaces,) with neutral deterged iluited with warm water or simply water, then treat these components with vaseline oil in case wear is heavy. Keep chairs in a dry and sheltered place.  In case the product is placed in highly corrosive environments, wash weekly with water and dry with a soft rag. |
| EXTRAORDINARY MAINTENANCE            | Supplier suggested personnel only.                                                                                                                                                                                                                                                                                                                                                                   |
| PRECAUTIONS FOR USE                  | The chair must be used with its four legs resting on the floor at all times.  Do not sit on the back.  Do not stand on the chair.                                                                                                                                                                                                                                                                    |
|                                      | Check periodically that the screws are correctly tightened.<br>Be careful not to sit off the seating centre.                                                                                                                                                                                                                                                                                         |
|                                      | Please keep away from any heating source. The product could change the colour and shade, if exposed to direct sunlight.                                                                                                                                                                                                                                                                              |
|                                      | In case of children use, please consider the supervision of an adult.                                                                                                                                                                                                                                                                                                                                |
|                                      | Arrmet srl is not liable for any damage that may result from the product misuse.                                                                                                                                                                                                                                                                                                                     |
|                                      | Harmful substances This product is not toxic nor hazardous to human health, animals or environment.                                                                                                                                                                                                                                                                                                  |
|                                      | Waste disposal                                                                                                                                                                                                                                                                                                                                                                                       |
|                                      | Dispose this product responsibly after use at the end of its life.  Please utilise the waste collection and recycling service operated by your local authority, or take it to a suitable recycling point. This products can be easily disassembled, facilitating disposal.                                                                                                                           |
| WARRANTY                             | 24 + 2 months as referred to in 99/44/CE European directive.                                                                                                                                                                                                                                                                                                                                         |