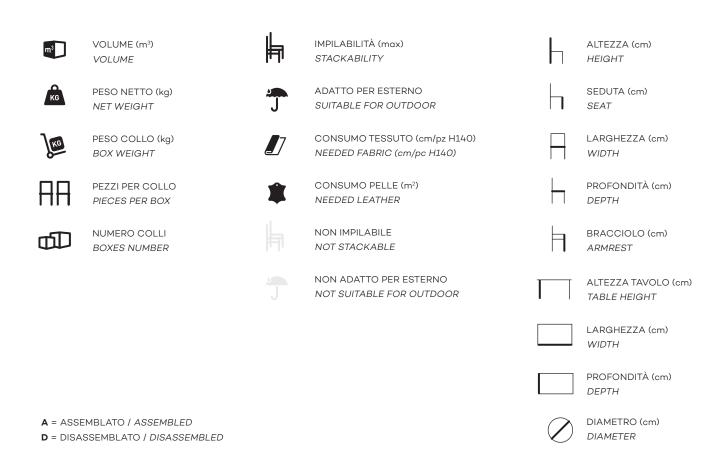

## → VI INVITIAMO A LEGGERE LE NOTE, CONTENGONO INFORMAZIONI IMPORTANTI

ightarrow PLEASE READ CAREFULLY THE NOTES, WHICH CONTAIN IMPORTANT INFORMATION

| HAT AR                               | DESIGN: ARRMET LAB                                                                                                                                                                                                                                                                                                  |
|--------------------------------------|---------------------------------------------------------------------------------------------------------------------------------------------------------------------------------------------------------------------------------------------------------------------------------------------------------------------|
|                                      | Description: stackable chair with armrests, chromed or painted steel frame, upholstered seat and back,                                                                                                                                                                                                              |
|                                      | customizable stitching design: the thread colour must be specified.                                                                                                                                                                                                                                                 |
|                                      | Use: indoor                                                                                                                                                                                                                                                                                                         |
|                                      | 6,5 (6) (7) (8) (15) (15) (15) (15) (15) (15) (15) (15                                                                                                                                                                                                                                                              |
|                                      | 80   47   54   50   66   27 82 1,30   4                                                                                                                                                                                                                                                                             |
| END USE                              | Seating suitable to furnish different areas: bars, restaurants, public spaces, libraries, conference rooms, waiting rooms but also perfect to fit into residential spaces.                                                                                                                                          |
| COMPONENTS                           | The <b>frame</b> is composed of metal tubes, square-section, 15x15 mm, chromium plated or powder coated with polyested varnish of the following colours: traffic white (RAL9016), black (RAL9005) and grey brown (RAL8019); or liquid painting, brass and copper. (The finishings must be considered as simil-RAL). |
|                                      | <b>Seat</b> and <b>back</b> are composed of a wood panel padded with polyurethane foam and upholstered with fabrics chosen by customer.                                                                                                                                                                             |
|                                      | Gliders are made of plastic material, black coloured.                                                                                                                                                                                                                                                               |
|                                      | On request stackability supplement available in polystyrene, fireproof and upholstered, placed under the seat.                                                                                                                                                                                                      |
|                                      | On request logo personalization in the stitching backrest zone.                                                                                                                                                                                                                                                     |
|                                      | Packaging is made of corrugated double wave cardboard box and protective elements. It contains 2 pcs.                                                                                                                                                                                                               |
| REQUIREMENTS                         | Fabrics, simil-leather and leather as "Materials" folder, downloadable from website.                                                                                                                                                                                                                                |
|                                      | <b>REACH</b> : is the European Union regulation that addresses the production and use of chemical substances. This product contains only substances compliant with the abovementioned regulation and does not contain any "substance of very high concern" (SVHC).                                                  |
| ORDINARY CLEANING<br>AND MAINTENANCE | Any spills should be wiped up immediately with a clean, dry rag.<br>Use neutral detergents only.<br>Avoid cleaning with abrasive sponges.                                                                                                                                                                           |
| EXTRAORDINARY MAINTENANCE            | Supplier suggested personnel only.                                                                                                                                                                                                                                                                                  |
| PRECAUTIONS FOR USE                  | The chair must be used with its four legs resting on the floor at all times.  Do not sit on the back.  Do not stand on the chair.                                                                                                                                                                                   |
|                                      | Check periodically that the screws are correctly tightened.                                                                                                                                                                                                                                                         |
|                                      | Be careful not to sit off the seating centre.  Please keep away from any heating source.                                                                                                                                                                                                                            |
|                                      | The product could change the colour and shade, if exposed to direct sunlight.<br>In case of children use, please consider the supervision of an adult.                                                                                                                                                              |
|                                      | Arrmet srl is not liable for any damage that may result from the product misuse.                                                                                                                                                                                                                                    |
| ECOLOGY                              | Harmful substances                                                                                                                                                                                                                                                                                                  |
|                                      | This product is not toxic nor hazardous to human health, animals or environment.                                                                                                                                                                                                                                    |
|                                      | Waste disposal                                                                                                                                                                                                                                                                                                      |
|                                      | Dispose this product responsibly after use at the end of its life.                                                                                                                                                                                                                                                  |
|                                      | Please utilise the waste collection and recycling service operated by your local authority, or take it to a suitable recycling point. This products can be easily disassembled, facilitating disposal.                                                                                                              |
| WARRANTY                             | 24 + 2 months as referred to in 99/44/CE European directive.                                                                                                                                                                                                                                                        |