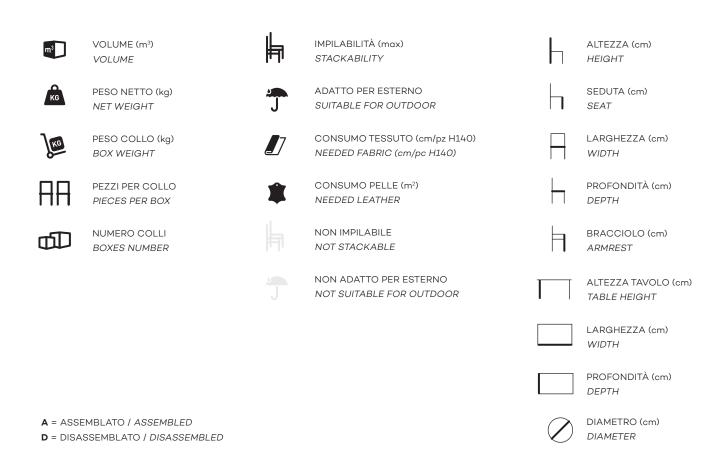

| HAT                                  | DESIGN: ARRMET LAB 803                                                                                                                                                                                                                                                                                                                                                                                                                         |
|--------------------------------------|------------------------------------------------------------------------------------------------------------------------------------------------------------------------------------------------------------------------------------------------------------------------------------------------------------------------------------------------------------------------------------------------------------------------------------------------|
|                                      | <b>Description</b> : stackable chair, chromed or painted steel frame, upholstered seat and back, customizable stitching design.                                                                                                                                                                                                                                                                                                                |
|                                      | Use: indoor                                                                                                                                                                                                                                                                                                                                                                                                                                    |
|                                      | 6 14,5 0,32 <sup>A</sup> HH 2 1                                                                                                                                                                                                                                                                                                                                                                                                                |
|                                      | 80   47   46   50   27 82 1,30   4                                                                                                                                                                                                                                                                                                                                                                                                             |
| END USE                              | Seating suitable to furnish different areas: bars, restaurants, public spaces, libraries, conference rooms, waiting rooms but also perfect to fit into residential spaces.                                                                                                                                                                                                                                                                     |
| COMPONENTS                           | The <b>frame</b> is composed of metal tubes, square-section, 15x15 mm, chromium plated or powder coated with polyested varnish of the following colours: traffic white (RAL9016), black (RAL9005) and grey brown (RAL8019); or liquid painting, brass and copper.  (The finishings must be considered as simil-RAL).                                                                                                                           |
|                                      | <b>Seat</b> and <b>back</b> are composed of a wood panel padded with polyurethane foam and upholstered with fabrics chosen by customer.                                                                                                                                                                                                                                                                                                        |
|                                      | <b>Gliders</b> are made of plastic material, black coloured.                                                                                                                                                                                                                                                                                                                                                                                   |
|                                      | On request stackability supplement available in polystyrene, fireproof and upholstered, placed under the seat.                                                                                                                                                                                                                                                                                                                                 |
|                                      | On request logo personalization in the stitching backrest zone.                                                                                                                                                                                                                                                                                                                                                                                |
|                                      | Packaging is made of corrugated double wave cardboard box and protective elements. It contains 2 pcs.                                                                                                                                                                                                                                                                                                                                          |
| REQUIREMENTS                         | Fabrics, simil-leather and leather as "Materials" folder, downloadable from website.                                                                                                                                                                                                                                                                                                                                                           |
|                                      | <b>REACH</b> : is the European Union regulation that addresses the production and use of chemical substances. This product contains only substances compliant with the abovementioned regulation and does not contain any "substance of very high concern" (SVHC).                                                                                                                                                                             |
| ORDINARY CLEANING<br>AND MAINTENANCE | Any spills should be wiped up immediately with a clean, dry rag.<br>Use neutral detergents only.<br>Avoid cleaning with abrasive sponges.                                                                                                                                                                                                                                                                                                      |
| EXTRAORDINARY MAINTENANCE            | Supplier suggested personnel only.                                                                                                                                                                                                                                                                                                                                                                                                             |
| PRECAUTIONS FOR USE                  | The chair must be used with its four legs resting on the floor at all times.  Do not sit on the back.  Do not stand on the chair.  Check periodically that the screws are correctly tightened.  Be careful not to sit off the seating centre.  Please keep away from any heating source.  The product could change the colour and shade, if exposed to direct sunlight.  In case of children use, please consider the supervision of an adult. |
|                                      | Arrmet srl is not liable for any damage that may result from the product misuse.                                                                                                                                                                                                                                                                                                                                                               |
|                                      | Harmful substances This product is not toxic nor hazardous to human health, animals or environment.                                                                                                                                                                                                                                                                                                                                            |
| ECOLOGY                              | Waste disposal Dispose this product responsibly after use at the end of its life. Please utilise the waste collection and recycling service operated by your local authority, or take it to a suitable recycling point. This products can be easily disassembled, facilitating disposal.                                                                                                                                                       |
| WARRANTY                             | 24 + 2 months as referred to in 99/44/CE European directive.                                                                                                                                                                                                                                                                                                                                                                                   |