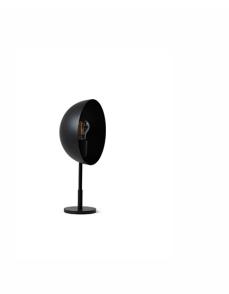

# Charlotte table

Charlotte table lamp with direct light. The structure and the lampshade is made of black metal and the lampshade can be rotated as desired. On the power cable there is the on / off switch. The cable has a length of 1.5 m and is covered with black silk.

#### The lamp is part of the Charlotte collection

- https://www.midj.com/products/collections/charlotte which also includes floor and suspension variants. The collection is inspired by the Bauhaus current, proposes geometries simplified to the maximum, almost abstract, easily legible with respect to space.