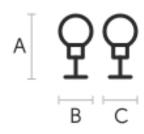

### **Dimensions**

|   | cm | inch |
|---|----|------|
| Α | 42 | 16.5 |
| В | 22 | 8.7  |
| С | 12 | 4.7  |