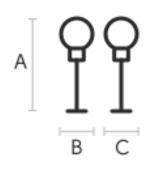

#### Dimensions

#### Certifications

Classe II

|   | cm  | inch |
|---|-----|------|
| А | 150 | 59.1 |
| в | 45  | 17.7 |
| С | 39  | 15.4 |