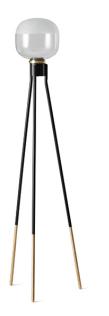

# **Ghost floor**

design Studio F+B Design, 2020

Ghost is a floor lamp with diffused light. The base is made with metal rods painted in the single variant of black metal and gold details. Glass diffuser in the mixed transparent and satin finish allows better light diffusion in the room.