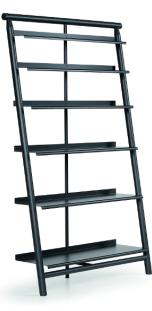

# Suite bookcase

design AtelierNanni, 2017

Suite bookcase with uprights in metal and wood.

Shelves in lacquered metal.

### **Volumetric Details**

Weight 70 Kg Volume 1.10 mc Package 1