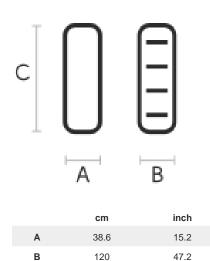

# MDJ



# Suite bookcase

design AtelierNanni, 2017

Suite bookcase with uprights in metal and wood.

Shelves in lacquered metal.

### **Colors and Materials**

#### Structure





Sand steel





Grafite metal



**Black steel** 







Light blue metal





**Bronze** metal

Facepowder pink metal

**Red steel** 











Light grey steel



**Ocher steel** 

## Coating



Lacquered ash 11 Colors

Dimensions



Sage green metal



### **Volumetric Details**

Weight 70 Kg Volume 1.10 mc Package 1

### Downloads

С

3D Suite bookcase (zip) - https://www.midj.com/images/uploads/resources/midj-suite-libreria-3d.zip

78.7

### **Materials Certifications**

200

Lacquered ash

Ash wood is durable material, with good resistance and flexibility. Thanks to its porosity, it is ideal to be lacquered. Its original color is quite light: it can range from light blond, to pink and pale brown, with possible shades of green. In our set of samples, it is available in the natural finish and in numerous color variations: from the classic wood effects to the most pop colors of the moment. The ash used for our materials is European.

#### CLEANING AND MAINTENANCE

Ash is an easy-to-clean wood: to remove dust or light stains, rub the su