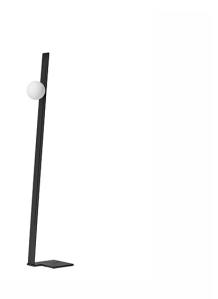

# Suspense floor

design Studio F+B Design, 2020

Suspense floor lamp with direct diffused light. The diffuser is made of satin glass and is adjustable in height along the support bar.

The structure is made of metal in the single black color variant. The white and opal light runs along the band in an exercise of timeless forms.

On the electric power cable there is the on / off foot switch. The cable has a length of 2m and is covered in black silk.