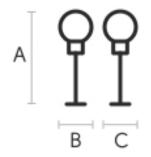

### **Dimensions**

|   | cm  | inch |
|---|-----|------|
| Α | 170 | 66.9 |
| В | 26  | 10.2 |
| С | 28  | 11   |