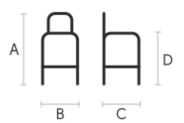

#### **Dimensions**

|   | cm     | inch      |
|---|--------|-----------|
| Α | 86/100 | 33.9/39.4 |
| В | 58     | 22.8      |
| С | 46     | 18.1      |
| D | 64/78  | 25.2/30.7 |
| E | 78/92  | 30.7/36.2 |

# **Dimensions**

|   | cm | inch |
|---|----|------|
| Α | 84 | 33.1 |
| В | 58 | 22.8 |
| С | 49 | 19.3 |
| D | 65 | 25.6 |

# **Dimensions**

|   | cm | inch |
|---|----|------|
| Α | 94 | 37   |
| В | 58 | 22.8 |
| С | 49 | 19.3 |
| D | 75 | 29.5 |