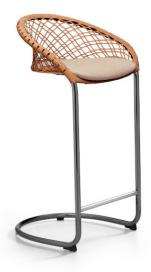

# P47 SG TS-CU Stool

design Franco Poli, 2021

High-adjustable stool with metal base. Backrest made of TK hide or tuscan hide, seat upholstered in hide, faux leather, fabric or customer's

When the P47 stool is part of the furniture, workspaces are enriched with style and elegance. It is functional, equipped with adjustable height and footrest, and versatile thanks to the monochrome base that allows original color combinations.

# P47 H65 M TS-CU Stool

design Franco Poli, 2021

Stool with metal cantilever base, height 65 cm/25.6 inch. Backrest made of TK hide or tuscan hide, seat upholstered in hide, faux leather, fabric or customer's fabric.

# P47 H75 M TS-CU Stool

design Franco Poli, 2021

Stool with metal cantilever base, height 75 cm/29.5 inch. Backrest made of TK hide or tuscan hide, seat upholstered in hide, faux leather, fabric or customer's fabric.