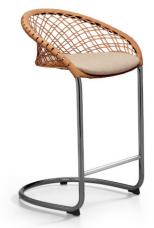

# P47 SG TS-CU Stool

design Franco Poli, 2021

High-adjustable stool with metal base. Backrest made of TK hide or tuscan hide, seat upholstered in hide, faux leather, fabric or customer's

When the P47 stool is part of the furniture, workspaces are enriched with style and elegance. It is functional, equipped with adjustable height and footrest, and versatile thanks to the monochrome base that allows original color combinations.

With the P47 stool, style reaches new heights. The wraparound structure, characterized by the back in continuous harmony with the seat, combines comfort and aesthetics. The two available heights meet the different needs of contemporary living.