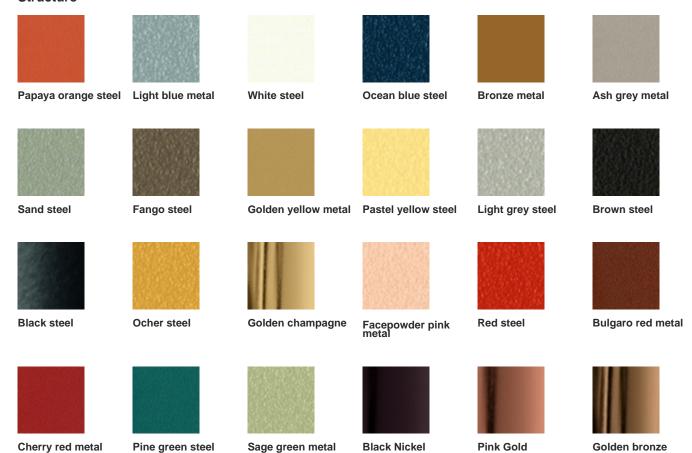

dirt can wear out the coating.

REGULAR CLEANING: vacuum frequently, at least once a week, at a power equal to half the device in use, choosing a smooth spout, without brushing.

STAIN REMOVAL: in case of slight stains, promptly clean the surface. Remove excess liquids or hard

# MIDJ



# P47 H65 M TS-CU Stool

design Franco Poli, 2021

Stool with metal cantilever base, height 65 cm/25.6 inch. Backrest made of TK hide or tuscan hide, seat upholstered in hide, faux leather, fabric or customer's fabric.

With the P47 stool, style reaches new heights. The wraparound structure, characterized by the back in continuous harmony with the seat, combines comfort and aesthetics. The two available heights meet the different needs of contemporary living.

### **Colors and Materials**

#### Structure





Chrome

### Coating



Cotton Club fabric

14 Colors



Fenix Wool fabric

16 Colors



16 Colors



Main Line Flax fabric Manhattan fabric

13 Colors



**Tessuto Oceanic** 

13 Colors



Mirage fabric

15 Colors



Vintage leather

8 Colors



Secret faux leather

23 Colors



Second fabric

11 Colors



Visual fabric









Fiore leather 21 Colors

Vintage faux leather

12 Colors

# **Extensions**



Tuscan hide

6 Colors



**TK Hide** 

13 Colors

# **Dimensions**



|   | cm | inch |
|---|----|------|
| Α | 84 | 33.1 |
| В | 58 | 22.8 |
| С | 49 | 19.3 |
| D | 65 | 25.6 |

## **Materials Certifications**

#### **Cotton Club fabric**

COMPOSITION: 70 % COT; 10% PES; 10% ACR; 10% AF Abrasion resistance (Martindale) 100.000 cycles

Cotton Club by Flukso is a fabric made from lates