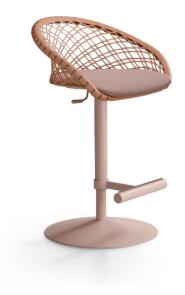

# P47 SG TS-CU Stool

design Franco Poli, 2021

High-adjustable stool with metal base. Backrest made of TK hide or tuscan hide, seat upholstered in hide, faux leather, fabric or customer's

When the P47 stool is part of the furniture, workspaces are enriched with style and elegance. It is functional, equipped with adjustable height and footrest, and versatile thanks to the monochrome base that allows original color combinations.