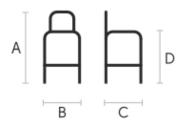

#### **Dimensions**

|   | cm     | inch      |
|---|--------|-----------|
| Α | 86/100 | 33.9/39.4 |
| В | 58     | 22.8      |
| С | 46     | 18.1      |
| D | 64/78  | 25.2/30.7 |
| E | 78/92  | 30.7/36.2 |

# **Dimensions**

|   | cm | inch |
|---|----|------|
| Α | 84 | 33.1 |
| В | 58 | 22.8 |
| С | 49 | 19.3 |
| D | 65 | 25.6 |

# **Dimensions**

|   | cm | inch |
|---|----|------|
| Α | 94 | 37   |
| В | 58 | 22.8 |
| С | 49 | 19.3 |
| D | 75 | 29.5 |