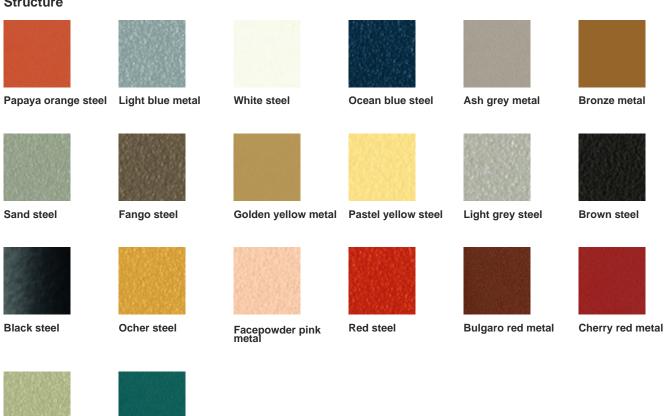

# P47 SG TS-CU Stool

design Franco Poli, 2021

High-adjustable stool with metal base. Backrest made of TK hide or tuscan hide, seat upholstered in hide, faux leather, fabric or customer's

When the P47 stool is part of the furniture, workspaces are enriched with style and elegance. It is functional, equipped with adjustable height and footrest, and versatile thanks to the monochrome base that allows original color combinations.

### **Colors and Materials**

#### **Structure**



### Coating

Sage green metal

Pine green steel



Cotton Club fabric



Fenix Wool fabric



Main Line Flax fabric Manhattan fabric



13 Colors



Mirage fabric 15 Colors



**Tessuto Oceanic** 

13 Colors



Second fabric

11 Colors



Visual fabric 13 Colors



Yoredale fabric

14 Colors 21 Colors



Fiore leather

8 Colors



Vintage leather

23 Colors



Secret faux leather



Vintage faux leather

12 Colors

#### **Extensions**



**TK Hide** 13 Colors



Tuscan hide

6 Colors

#### **Dimensions**



|   | cm     | inch      |
|---|--------|-----------|
| Α | 86/100 | 33.9/39.4 |
| В | 58     | 22.8      |
| С | 46     | 18.1      |
| D | 64/78  | 25.2/30.7 |
| E | 78/92  | 30.7/36.2 |

#### **Materials Certifications**

#### **Cotton Club fabric**

COMPOSITION: 70 % COT; 10% PES;