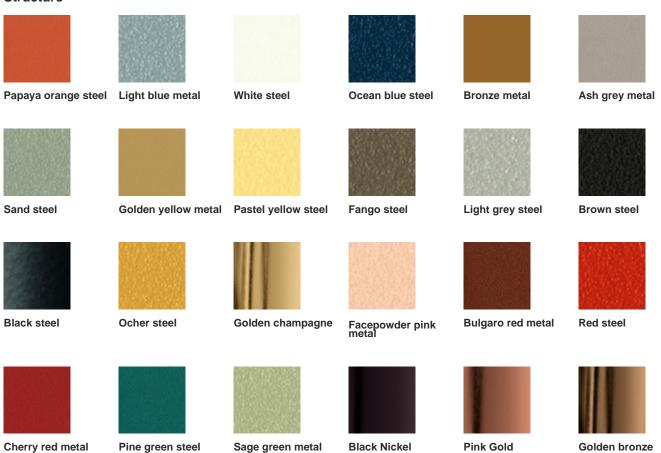

S; 10% ACR; 10% AF Abrasion resistance (Martindale) 100.000 cycles

Cotton Club by Flukso is a fabric made from latest generation regenerated cotton yarns. To create this fabric, specific fixing techniques were used, that give it and help maintaining a natural, slightly wavy and

# MIDJ



# P47 H75 M TS-CU Stool

design Franco Poli, 2021

Stool with metal cantilever base, height 75 cm/29.5 inch. Backrest made of TK hide or tuscan hide, seat upholstered in hide, faux leather, fabric or customer's fabric.

With the P47 stool, style reaches new heights. The wraparound structure, characterized by the back in continuous harmony with the seat, combines comfort and aesthetics. The two available heights meet the different needs of contemporary living.

# **Colors and Materials**

#### Structure





Chrome

### Coating



Cotton Club fabric

14 Colors



Fenix Wool fabric

16 Colors



Main Line Flax fabric Manhattan fabric

16 Colors



13 Colors



Mirage fabric

Vintage leather

8 Colors

15 Colors



**Tessuto Oceanic** 

13 Colors



Secret faux leather

23 Colors



Second fabric

11 Colors



Visual fabric

13 Colors



Yoredale fabric

14 Colors



Fiore leather

21 Colors



Vintage faux leather

12 Colors

# **Extensions**



**TK Hide** 

13 Colors



Tuscan hide

6 Colors

# **Dimensions**



|   | cm | inch |
|---|----|------|
| Α | 94 | 37   |
| В | 58 | 22.8 |
| С | 49 | 19.3 |
| D | 75 | 29.5 |

## **Materials Certifications**

#### **Cotton Club fabric**

COMPOSITION: 70 % COT; 10% PES; 10% ACR; 10% AF Abrasion resistance (Martindale) 100.000 cycles

Cotton Club b