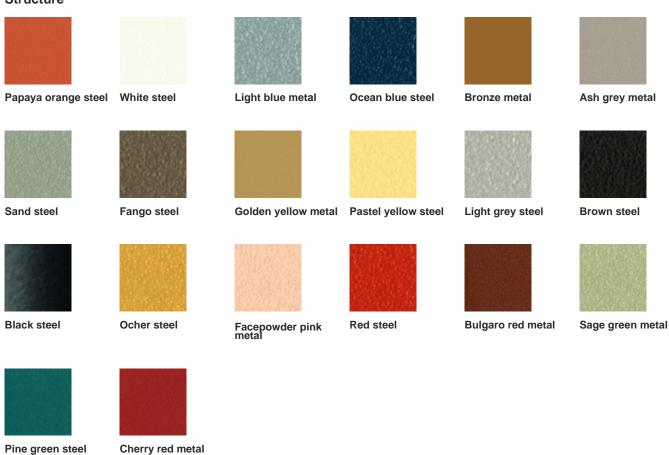

### **Structure**

### Coating

Pine green steel

Sage green metal

**Fenix Wool fabric** 

16 Colors

Second fabric

14 Colors

Visual fabric