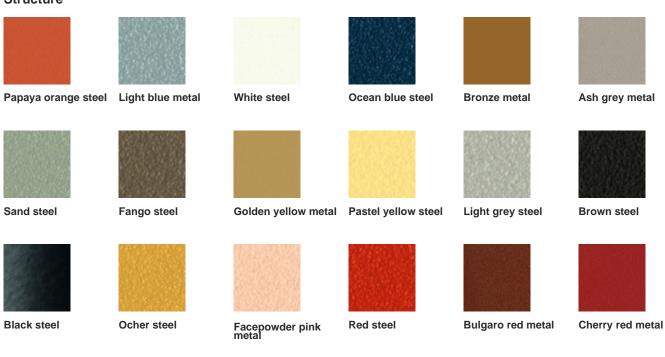

# P47 P GX TS-CU

# Armchair

design Franco Poli, 2021

Swivel armchair with trestle base in steel. Backrest made of TK hide or tuscan hide, seat upholstered in hide, faux leather, fabric or customer's fabric

The P47 executive chair accentuates the elegance of professional and home-office spaces. The leather base is extraordinarily fresh and resistant and, combined with the backrest, ensures the right posture for an ergonomic armchair with an intelligent design.

### **Colors and Materials**

### **Structure**



### Coating

Pine green steel

Sage green metal



**Fenix Wool fabric** 

16 Colors



Second fabric



14 Colors



Visual fabric

13 Colors



Main Line Flax fabric Manhattan fabric



Yoredale fabric

14 Colors



Fiore leather

21 Colors



Mirage fabric

Vintage leather

8 Colors



**Tessuto Oceanic** 

13 Colors



Vintage faux leather

12 Colors



Secret faux leather

23 Colors

### **Extensions**



**TK Hide** 

13 Colors



Tuscan hide

6 Colors

### **Dimensions**



|   | cm | inch |
|---|----|------|
| Α | 77 | 30.3 |
| В | 66 | 26   |
| С | 56 | 22   |
| D | 46 | 18.1 |
| E | 70 | 27.6 |

### **Materials Certifications**

#### Fenix Wool fabric

COMPOSITION: 75% WO, 25% PA MARTINDALE: 100.000 cycles

FIRE RESISTANCE:

Classe 1IM N 1021 Part 1-2

Calif. Bull. 117 June 201