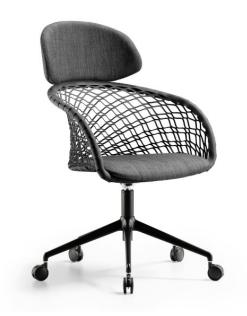

# Armchair

design Franco Poli, 2021

Swivel armchair with trestle base in steel. Backrest made of TK hide or tuscan hide, seat upholstered in hide, faux leather, fabric or customer's fabric

The P47 executive chair accentuates the elegance of professional and home-office spaces. The leather base is extraordinarily fresh and resistant and, combined with the backrest, ensures the right posture for an ergonomic armchair with an intelligent design.

# P47 P M TS-CU Chair

design Franco Poli, 2021

Chair with metal cantilever base. Backrest made of TK hide or tuscan hide, seat upholstered in hide, faux leather, fabric or customer's fabric.

Of marked elegance, the P47 armchair extends its charm to the surrounding environment. Under the rays of the sun it gives life to a play of light and shadow, giving a scenographic effect of great impact.

# P47 DP TS-CU Armchair

design Franco Poli, 2021

Swivel height adjustable armchair with five ways base in steel on wheels. Backrest made of TK hide or tuscan hide, seat upholstered in hide, faux leather, fabric or customer's fabric.

The P47 executive chair accentuates the elegance of professional and home-office spaces. The leather base is extraordinarily fresh and resistant and, combined with the backrest, ensures the right posture for an ergonomic armchair with an intelligent design.

# P47 DPA TS-CU Armchair

design Franco Poli, 2021

Swivel height adjustable armchair with five ways base in steel on wheels. Backrest made of TK hide or tuscan hide, seat upholstered in hide, faux leather, fabric or customer's fabric.