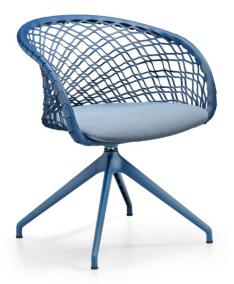

# P47 P GX TS-CU

# Armchair

design Franco Poli, 2021

Swivel armchair with trestle base in steel. Backrest made of TK hide or tuscan hide, seat upholstered in hide, faux leather, fabric or customer's fabric

The P47 executive chair accentuates the elegance of professional and home-office spaces. The leather base is extraordinarily fresh and resistant and, combined with the backrest, ensures the right posture for an ergonomic armchair with an intelligent design.