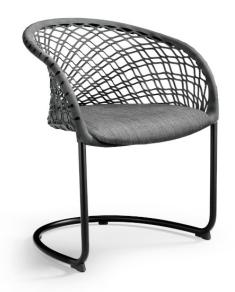

# Armchair

design Franco Poli, 2021

Swivel armchair with trestle base in steel. Backrest made of TK hide or tuscan hide, seat upholstered in hide, faux leather, fabric or customer's fabric

The P47 executive chair accentuates the elegance of professional and home-office spaces. The leather base is extraordinarily fresh and resistant and, combined with the backrest, ensures the right posture for an ergonomic armchair with an intelligent design.

# P47 P M TS-CU Chair

design Franco Poli, 2021

Chair with metal cantilever base. Backrest made of TK hide or tuscan hide, seat upholstered in hide, faux leather, fabric or customer's fabric.

Of marked elegance, the P47 armchair extends its charm to the surrounding environment. Under the rays of the sun it gives life to a play of light and shadow, giving a scenographic effect of great impact.

# P47 DP TS-CU Armchair

design Franco Poli, 2021

Swivel height adjustable armchair with five ways base in steel on wheels. Backrest made of TK hide or tuscan hide, seat upholstered in hide, faux leather, fabric or customer's fabric.

# P47 DPA TS-CU Armchair

design Franco Poli, 2021

Swivel height adjustable armchair with five ways base in steel on wheels. Backrest made of TK hide or tuscan hide, seat upholstered in hide, faux leather, fabric or customer's fabric.