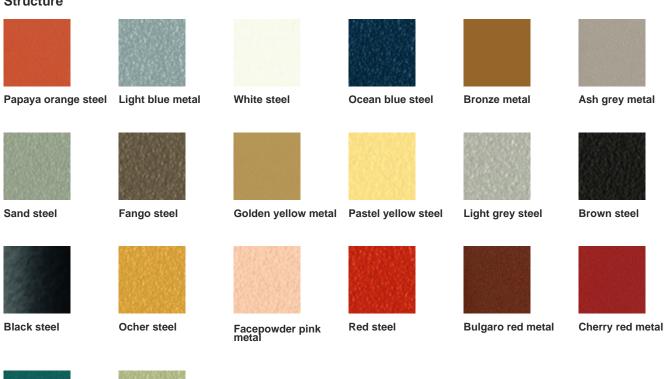

week, at a power equal to half the device in use, choosing a smooth spout, without brushing.

STAIN REMOVAL: in case of slight stains, promptly clean the surface. Remove excess liquids or hard parts of dirt with a clean cloth, then proceed on the residue



# P47 DPA TS-CU Armchair

design Franco Poli, 2021

Swivel height adjustable armchair with five ways base in steel on wheels. Backrest made of TK hide or tuscan hide, seat upholstered in hide, faux leather, fabric or customer's fabric.

The P47 executive chair accentuates the elegance of professional and home-office spaces. The leather base is extraordinarily fresh and resistant and, combined with the backrest, ensures the right posture for an ergonomic armchair with an intelligent design.

### **Colors and Materials**

### Structure



# Coating

Pine green steel

Sage green metal



Cotton Club fabric



**Fenix Wool fabric** 



Main Line Flax fabric Manhattan fabric



13 Colors



Mirage fabric 15 Colors





**Tessuto Oceanic** 



Second fabric 11 Colors



Visual fabric

13 Colors



Yoredale fabric

14 Colors



Fiore leather

21 Colors



Vintage leather

8 Colors



Secret faux leather

23 Colors



Vintage faux leather

12 Colors

### **Extensions**



**TK Hide** 

13 Colors



Tuscan hide

6 Colors

### **Dimensions**



|   | cm     | inch      |
|---|--------|-----------|
| Α | 99/111 | 39/43.7   |
| В | 66     | 26        |
| С | 70     | 27.6      |
| D | 46/59  | 18.1/23.2 |
| Е | 67/80  | 26.4/31.5 |

### **Materials Certifications**

#### Cotton Club fabric

COMPOSITION: 70 % COT; 10% PES; 10% ACR;