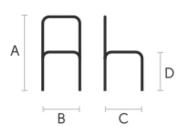

### **Dimensions**

|   | cm | inch |
|---|----|------|
| Α | 77 | 30.3 |
| В | 66 | 26   |
| С | 56 | 22   |
| D | 46 | 18.1 |
| E | 70 | 27.6 |

### **Dimensions**

|   | cm    | inch      |
|---|-------|-----------|
| Α | 74/83 | 29.1/32.7 |
| В | 66    | 26        |
| С | 66    | 26        |
| D | 46/53 | 18.1/20.9 |
| E | 67/75 | 26.4/29.5 |

### **Dimensions**

|   | cm     | inch      |
|---|--------|-----------|
| Α | 99/111 | 39/43.7   |
| В | 66     | 26        |
| С | 70     | 27.6      |
| D | 46/59  | 18.1/23.2 |
| Е | 67/80  | 26.4/31.5 |