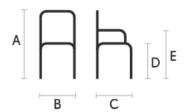

### **Dimensions**

|   | cm | inch |
|---|----|------|
| Α | 77 | 30.3 |
| В | 66 | 26   |
| С | 56 | 22   |
| D | 46 | 18.1 |
| E | 70 | 27.6 |

### **Dimensions**

|   | cm    | inch      |
|---|-------|-----------|
| Α | 74/83 | 29.1/32.7 |
| В | 66    | 26        |
| С | 66    | 26        |
| D | 46/53 | 18.1/20.9 |
| E | 67/75 | 26.4/29.5 |

### **Dimensions**

|   | cm     | inch      |
|---|--------|-----------|
| Α | 99/111 | 39/43.7   |
| В | 66     | 26        |
| С | 70     | 27.6      |
| D | 46/59  | 18.1/23.2 |
| Е | 67/80  | 26.4/31.5 |