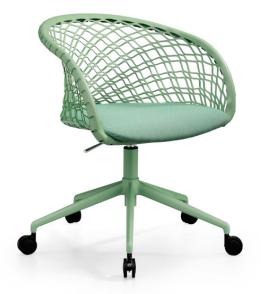

# Armchair

design Franco Poli, 2021

Swivel armchair with trestle base in steel. Backrest made of TK hide or tuscan hide, seat upholstered in hide, faux leather, fabric or customer's fabric

The P47 executive chair accentuates the elegance of professional and home-office spaces. The leather base is extraordinarily fresh and resistant and, combined with the backrest, ensures the right posture for an ergonomic armchair with an intelligent design.

# P47 P M TS-CU Chair

design Franco Poli, 2021

Chair with metal cantilever base. Backrest made of TK hide or tuscan hide, seat upholstered in hide, faux leather, fabric or customer's fabric.

Of marked elegance, the P47 armchair extends its charm to the surrounding environment. Under the rays of the sun it gives life to a play of light and shadow, giving a scenographic effect of great impact.

# P47 DP TS-CU Armchair

design Franco Poli, 2021

Swivel height adjustable armchair with five ways base in steel on wheels. Backrest made of TK hide or tuscan hide, seat upholstered in hide, faux leather, fabric or customer's fabric.

The P47 executive chair accentuates the elegance of professional and home-office spaces. The leather base is extraordinarily fresh and resistant and, combined with the backrest, ensures the right posture for an ergonomic armchair with an intelligent design.

# P47 DPA TS-CU Armchair

design Franco Poli, 2021

Swivel height adjustable armchair with five ways base in steel on wheels. Backrest made of TK hide or tuscan hide, seat upholstered in hide, faux leather, fabric or customer's fabric.