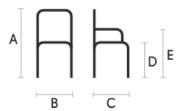

### **Dimensions**

|   | cm | inch |
|---|----|------|
| Α | 77 | 30.3 |
| В | 66 | 26   |
| С | 56 | 22   |
| D | 46 | 18.1 |
| E | 70 | 27.6 |

### **Dimensions**

|   | cm    | inch      |
|---|-------|-----------|
| Α | 74/83 | 29.1/32.7 |
| В | 66    | 26        |
| С | 66    | 26        |
| D | 46/53 | 18.1/20.9 |
| E | 67/75 | 26.4/29.5 |

### **Dimensions**

|   | cm     | inch      |
|---|--------|-----------|
| Α | 99/111 | 39/43.7   |
| В | 66     | 26        |
| С | 70     | 27.6      |
| D | 46/59  | 18.1/23.2 |
| Е | 67/80  | 26.4/31.5 |