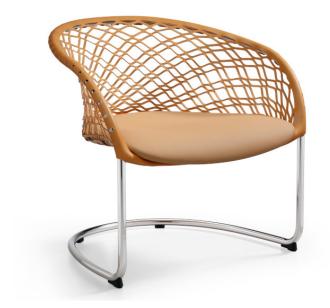

## P47 AP M TS-CU Lounge Chair

design Franco Poli, 2021

Lounge with metal cantilever base. Backrest made of TK hide or tuscan hide, seat upholstered in hide, faux leather, fabric or customer's fabric.

With its innovative design, which makes leather an element of strong personality, P47 is the promise of a pleasant break. The natural elasticity of the material gives maximum comfort for a moment of relaxation, at home or in an elegant lounge area.