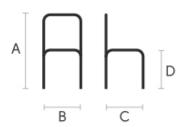

#### **Dimensions**

|   | cm | inch |
|---|----|------|
| Α | 98 | 38.6 |
| В | 80 | 31.5 |
| С | 70 | 27.6 |
| D | 43 | 16.9 |
| E | 67 | 26.4 |

#### **Dimensions**

|   | cm | inch |
|---|----|------|
| Α | 79 | 31.1 |
| В | 80 | 31.5 |
| С | 66 | 26   |
| D | 43 | 16.9 |
| E | 67 | 26.4 |