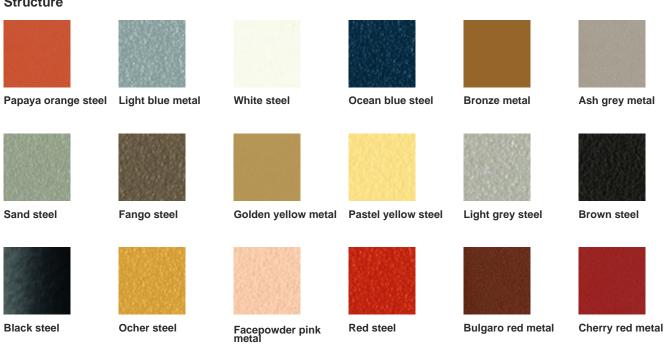

ast once a week, at a power equal to half the device in use, choosing a smooth spout, without brushing.

STAIN REMOVAL: in case of slight stains, promptly clean the surface. Remove excess liquids or hard parts of dirt with a clean cloth, then proceed on the residue



## P47 AP GX TS-CU Lounge Chair

design Franco Poli, 2021

Swivel lounge armchair with trestle base in steel. Backrest made of TK hide or tuscan hide, seat upholstered in hide, faux leather, fabric or customer's fabric.

The P47 executive chair accentuates the elegance of professional and home-office spaces. The leather base is extraordinarily fresh and resistant and, combined with the backrest, ensures the right posture for an ergonomic armchair with an intelligent design.

#### **Colors and Materials**

#### **Structure**



#### Coating

Pine green steel

Sage green metal



Cotton Club fabric 14 Colors



Fenix Wool fabric 16 Colors



Main Line Flax fabric Manhattan fabric



13 Colors



Mirage fabric 15 Colors



**Tessuto Oceanic** 





Second fabric 11 Colors



Visual fabric

13 Colors



Yoredale fabric 14 Colors



Fiore leather

21 Colors



Vintage leather

8 Colors



Secret faux leather

23 Colors



Vintage faux leather

12 Colors

#### **Extensions**



TK Hide 13 Colors



Tuscan hide

6 Colors

#### **Dimensions**



|   | cm | inch |
|---|----|------|
| Α | 79 | 31.1 |
| В | 80 | 31.5 |
| С | 66 | 26   |
| D | 43 | 16.9 |
| E | 67 | 26.4 |

#### **Materials Certifications**

#### Cotton Club fabric

COMPOSITION: 70 % COT; 10% PES; 10% ACR; 10% AF Abrasion resistance (Martindale) 100.000 c