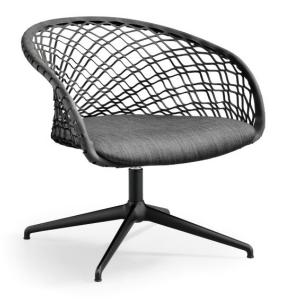

# P47 APA GX TS-CU Lounge Chair

design Franco Poli, 2021

Swivel lounge armchair with trestle base in steel with reclining backrest. Backrest made of TK hide or tuscan hide, seat upholstered in hide, faux leather, fabric or customer's fabric.

A charming piece of furniture, synonymous with comfort and relax, the P47 lounge creates a relaxed and snug atmosphere. The reclining backrest and the matching footstool accompany relaxation for a pleasant moment of well-being.