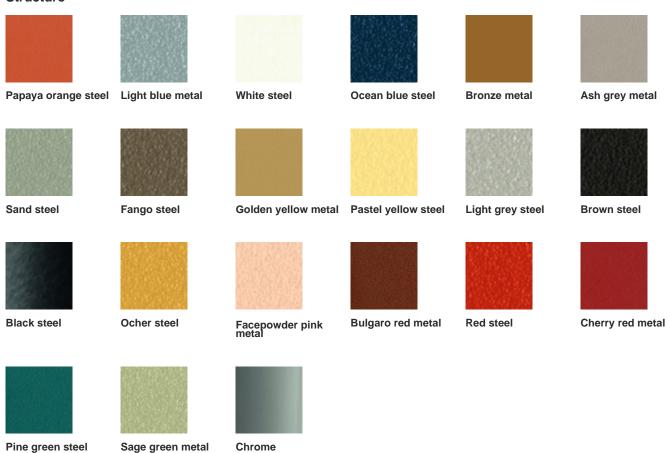

uum frequently, at least once a week, at a power equal to half the device in use, choosing a smooth spout, without brushing.

STAIN REMOVAL: in case of slight stains, promptly clean the surface. Remove excess liquids or hard parts of dirt with a clean cloth, then proceed on the residue

## MIDJ



## P47 AP M TS-CU Lounge Chair

design Franco Poli, 2021

Lounge with metal cantilever base. Backrest made of TK hide or tuscan hide, seat upholstered in hide, faux leather, fabric or customer's fabric.

With its innovative design, which makes leather an element of strong personality, P47 is the promise of a pleasant break. The natural elasticity of the material gives maximum comfort for a moment of relaxation, at home or in an elegant lounge area.

#### **Colors and Materials**

#### Structure



### Coating



Cotton Club fabric 14 Colors



Fenix Wool fabric 16 Colors



Main Line Flax fabric Manhattan fabric



13 Colors



Mirage fabric 15 Colors



**Tessuto Oceanic** 





Second fabric 11 Colors



Visual fabric

13 Colors



Yoredale fabric 14 Colors



Fiore leather

21 Colors



Vintage leather

8 Colors



Secret faux leather

23 Colors



Vintage faux leather

12 Colors

#### **Extensions**



TK Hide 13 Colors



Tuscan hide

6 Colors

#### **Dimensions**



|   | cm | inch |
|---|----|------|
| Α | 79 | 31.1 |
| В | 80 | 31.5 |
| С | 66 | 26   |
| D | 43 | 16.9 |
| E | 67 | 26.4 |

#### **Materials Certifications**

#### Cotton Club fabric

COMPOSITION: 70 % COT; 10% PES; 10% ACR; 10% AF Abrasion resistance (Martindale) 100.000 cycles

Cotton Club by Flukso is a fab