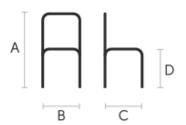

#### **Dimensions**

|   | cm | inch |
|---|----|------|
| Α | 98 | 38.6 |
| В | 80 | 31.5 |
| С | 70 | 27.6 |
| D | 43 | 16.9 |
| E | 67 | 26.4 |

#### **Dimensions**

|   | cm | inch |
|---|----|------|
| Α | 79 | 31.1 |
| В | 80 | 31.5 |
| С | 66 | 26   |
| D | 43 | 16.9 |
| E | 67 | 26.4 |