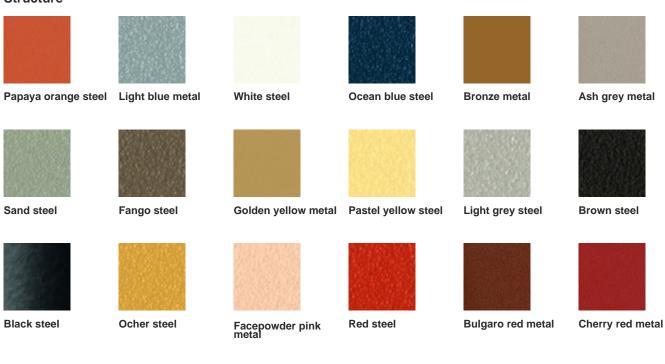

## MIDJ



# P47 APA GX TS-CU Lounge Chair

design Franco Poli, 2021

Swivel lounge armchair with trestle base in steel with reclining backrest. Backrest made of TK hide or tuscan hide, seat upholstered in hide, faux leather, fabric or customer's fabric.

A charming piece of furniture, synonymous with comfort and relax, the P47 lounge creates a relaxed and snug atmosphere. The reclining backrest and the matching footstool accompany relaxation for a pleasant moment of well-being.

#### **Colors and Materials**

#### **Structure**



#### Coating

Pine green steel

Sage green metal



Cotton Club fabric 14 Colors



Fenix Wool fabric 16 Colors



Main Line Flax fabric Manhattan fabric



13 Colors



Mirage fabric 15 Colors



**Tessuto Oceanic** 

13 Colors



Second fabric 11 Colors



Visual fabric

13 Colors



Yoredale fabric

14 Colors



Fiore leather

21 Colors



Vintage leather

8 Colors



Vintage faux leather

12 Colors



Secret faux leather

23 Colors

#### **Extensions**



TK Hide

13 Colors



Tuscan hide

6 Colors

#### **Dimensions**



|   | cm | inch |
|---|----|------|
| Α | 98 | 38.6 |
| В | 80 | 31.5 |
| С | 70 | 27.6 |
| D | 43 | 16.9 |
| E | 67 | 26.4 |

#### **Materials Certifications**

#### Cotton Club fabric

COMPOSITION: 70 % COT; 10% PES; 10% ACR; 10% AF Abrasion resistance (Martindale