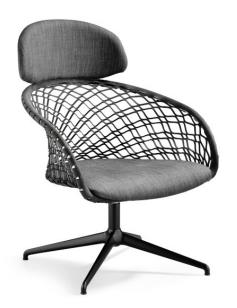

# P47 APA GX TS-CU Lounge Chair

design Franco Poli, 2021

Swivel lounge armchair with trestle base in steel with reclining backrest. Backrest made of TK hide or tuscan hide, seat upholstered in hide, faux leather, fabric or customer's fabric.

A charming piece of furniture, synonymous with comfort and relax, the P47 lounge creates a relaxed and snug atmosphere. The reclining backrest and the matching footstool accompany relaxation for a pleasant moment of well-being.