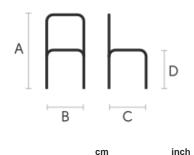

n fabric. Steel feet.

Original character of Pippi enriches the scenes with vivacity, by transforming them into modern and lively spaces. It is the trendy colors, the most daring and refined ones, that add the touch bound to get noticed. Listen to the story of the designer Roberto Paoli

-  $https://www.midj.com/about/videos/roberto-paoli-tells-about-pippi-collection \ \textbf{On}$ the Pippi collection.

# **Colors and Materials**

### Structure







Pastel yellow steel



Grafite metal



**Black steel** 



Brown steel



Light blue metal





**Bronze** metal

Sand steel

Ocean blue steel







Fango steel











**Ocher steel** 





**Red steel** 





Sage green metal



**Pink Gold** 



Black Nickel

# Coating



Visual fabric 13 Colors



16 Colors

# **Dimensions**









77

47

55

46

## **Volumetric Details**

Weight 8 Kg Volume 0.23 mc Package 1

### **Downloads**

Α

в

С

D

.3ds Pippi S R\_TS (zip) - https://www.midj.com/images/uploads/resources/3ds-midj-pippi-s.zip .obj Pippi S R\_TS (zip) - https://www.midj.com/images/uploads/resources/3d-midj-pippi-s-obj.zip .dxf Pippi S R\_TS (zip) - https://www.midj.com/images/uploads/resources/3d-midj-pippi-s-dxf.zip .dae Pippi S R\_TS (zip) - https://www.midj.com/images/uploads/resources/3d-midj-pippi-s-dae.zip .stl Pippi S R\_TS (zip) - https://www.midj.com/images/uploads/resources/3d-midj-pippi-s-stl.zip

30.3

18.5

21.7

18.1

### **Materials Certifications**

Visual fabric

COMPOSITION: 100% PES FR MARTINDALE: 60.000 cycles

FIRE RESISTANCE: DIN 4102-1 B1 BS 5852-1 (source 0 and 1) BS 5852 CRIB5 UNI 91