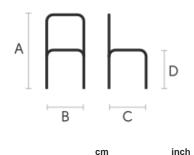

## **Dimensions**

78

56

53

46

## **Volumetric Details**

Weight 8.5 Kg Volume 0.27 mc Package 1

### **Downloads**

Α

в

С

D

.3ds Pippi P R\_TS (zip) - https://www.midj.com/images/uploads/resources/3ds-midj-pippi-p.zip .dae Pippi P R\_TS (zip) - https://www.midj.com/images/uploads/resources/3d-midj-pippi-p-dae.zip .dxf Pippi P R\_TS (zip) - https://www.midj.com/images/uploads/resources/3d-midj-pippi-p-dxf.zip .obj Pippi P R\_TS (zip) - https://www.midj.com/images/uploads/resources/3d-midj-pippi-p-obj.zip .stl Pippi P R\_TS (zip) - https://www.midj.com/images/uploads/resources/3d-midj-pippi-p-stl.zip

30.7

22.1

20.9

18.1