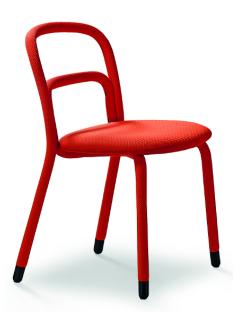

### Structure

Pastel yellow steel

**Grafite metal** 

this collection.

Pippi P R\_TS Chair

Armchair with four legs frame upholstered in fabric. Steel feet.

The Pippi collection has been awarded with the Good Design Award - https://www.midj.com/world/the-pippi-collection-awarded-with-the-good-designaward-2019 2019 and German Design Award 2021. Mono-material and monochromatic, the Pippi armchair is a hymn to simplicity and softness. The sinuous curves and the soft padding combine design and seating comfort, integrating perfectly in different interior styles. Learn more about Pippi collection: the designer Roberto Paoli tells the concept - https://www.midj.com/about/videos/roberto-paoli-tells-about-pippi-collection of

design Roberto Paoli, 2019

Brown steel

**Ocher steel** 

Ocean blue steel

**Bronze metal** 

**Red steel** 

Sage green metal

**Pink Gold** 