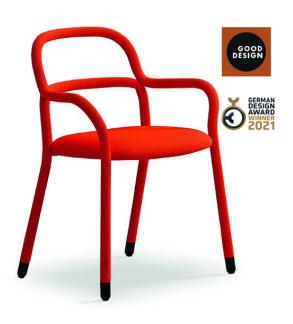

### Structure

Pastel yellow steel

**Grafite metal** 

this collection.

Pippi P R\_TS Chair

Armchair with four legs frame upholstered in fabric. Steel feet.

The Pippi collection has been awarded with the Good Design Award - https://www.midj.com/world/the-pippi-collection-awarded-with-the-good-designaward-2019 2019 and German Design Award 2021. Mono-material and monochromatic, the Pippi armchair is a hymn to simplicity and softness. The sinuous curves and the soft padding combine design and seating comfort, integrating perfectly in different interior styles. Learn more about Pippi collection: the designer Roberto Paoli tells the concept - https://www.midj.com/about/videos/roberto-paoli-tells-about-pippi-collection of

design Roberto Paoli, 2019

Brown steel

**Ocher steel** 

Ocean blue steel

**Bronze metal** 

**Red steel** 

Sage green metal

**Pink Gold** 