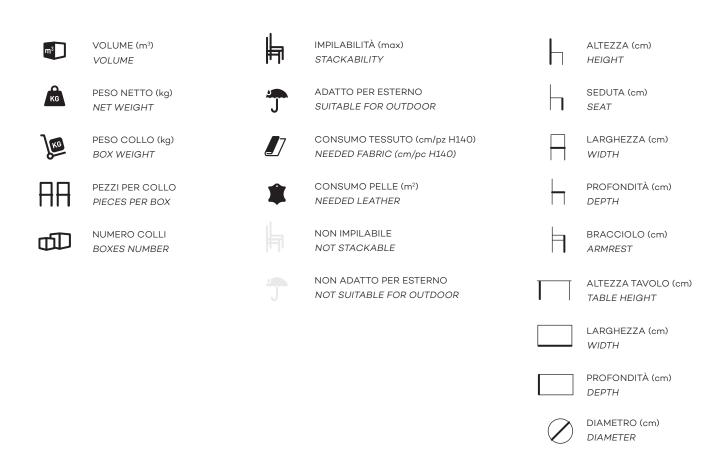

| VIRGINIA ST-4WL                      | DESIGN: LUDOVICA+ROBERTO PALOMBA 1031                                                                                                                                                                                                                              |
|--------------------------------------|--------------------------------------------------------------------------------------------------------------------------------------------------------------------------------------------------------------------------------------------------------------------|
|                                      | Description: stool with natural or painted ashwood frame and upholstered seat.                                                                                                                                                                                     |
|                                      | Use: indoor                                                                                                                                                                                                                                                        |
|                                      | 9,5 (KG 10,5 (m³) 0,28 <sup>^</sup>                                                                                                                                                                                                                                |
|                                      | 97 74 44 51 100 \$1,80                                                                                                                                                                                                                                             |
| END USE                              | Seating suitable to furnish different areas: bars, restaurants and public spaces but also perfect to fit into residentic spaces.                                                                                                                                   |
| COMPONENTS                           | The <b>frame</b> is composed of 4-legs wooden frame in solid ash, round section available with the following finishings: natural varnished (T3), white aniline (T4), black aniline (T5) and wengé aniline (T8). Wood is water-based varnished.                     |
|                                      | The <b>seating</b> is made of 100% CFC-free injected flame-retardant foam, upholstered with fabrics chosen by the customers.                                                                                                                                       |
|                                      | <b>Glides</b> with embedded nail are made of plastic material, black coloured or white coloured. On request glides with fel<br>slide base or glides for carpet are available.                                                                                      |
|                                      | <b>Packaging</b> is made of corrugated double wave cardboard box and protective elements. It contains 1 pc assembled (1 shell + 1 frame).                                                                                                                          |
|                                      | Fabrics, simil-leather and leather as "Materials" folder, downloadable from website.                                                                                                                                                                               |
| CERTIFICATIONS                       | <b>REACH</b> : is the European Union regulation that addresses the production and use of chemical substances. This product contains only substances compliant with the abovementioned regulation and does not contain any "substance of very high concern" (SVHC). |
| ORDINARY CLEANING<br>AND MAINTENANCE | Any spills should be wiped up immediately with a clean, dry cloth.  Use neutral detergents only.  Avoid cleaning with abrasive sponges.  For further information contact the fabric suppliers printed on the material sheet downloadable from Arrmet's website.    |
| EXTRAORDINARY MAINTENANCE            | Supplier suggested personnel only.                                                                                                                                                                                                                                 |
| PRECAUTIONS FOR USE                  | The chair must be used with its four legs resting on the floor at all times.  Do not sit on the back.                                                                                                                                                              |
|                                      | Do not stand on the stool. Check periodically that the screws are correctly tightened.                                                                                                                                                                             |
|                                      | Be careful not to sit off the seating centre.  Please keep away from any heating source.                                                                                                                                                                           |
|                                      | The product could change the colour and shade, if exposed to direct sunlight. In case of children use, please consider the supervision of an adult.                                                                                                                |
|                                      | Arrmet srl is not liable for any damage that may result from the product misuse.                                                                                                                                                                                   |
| ECOLOGY                              | Harmful substances This product is not toxic nor hazardous to human health, animals or environment.                                                                                                                                                                |
|                                      | Waste disposal Dispose this product responsibly after use at the end of its life. Please utilise the waste collection and recycling service operated by your local authority, or take it to a suitable                                                             |
|                                      | recycling point. This products can be easily disassembled, facilitating disposal.                                                                                                                                                                                  |
| WARRANTY                             | 24 + 2 months as referred to in 99/44/CE European directive.                                                                                                                                                                                                       |

| VIRGINIA ST-4L                       | DESIGN: LUDOVICA+ROBERTO PALOMBA 1029                                                                                                                                                                                                                                                    |
|--------------------------------------|------------------------------------------------------------------------------------------------------------------------------------------------------------------------------------------------------------------------------------------------------------------------------------------|
|                                      | <b>Description</b> : stool with chromed or painted steel frame, upholstered seat and back.                                                                                                                                                                                               |
|                                      | Use: indoor                                                                                                                                                                                                                                                                              |
|                                      | 11 12 no 0,28 ^ 12 1                                                                                                                                                                                                                                                                     |
|                                      | 97 74 44 51 100 \$1,80                                                                                                                                                                                                                                                                   |
| END USE                              | Seating suitable to furnish different areas: bars, restaurants and public spaces but also perfect to fit into residentia spaces.                                                                                                                                                         |
| COMPONENTS                           | The <b>frame</b> is composed of metal tubes, round section, Ø25 mm, chromium (CRO) plated or powder coated with polyester varnish of the following colours: black (M6), white (M6), grey brown (M8); or liquid painting, brass (OT) and copper (CU).                                     |
|                                      | The <b>seating</b> is made of 100% CFC-free injected flame-retardant foam, upholstered with fabrics chosen by the customers.                                                                                                                                                             |
|                                      | The <b>glide plugs</b> are made of plastic material black coloured or transparent. On request glide plugs with felted surface.                                                                                                                                                           |
|                                      | Packaging is made of corrugated double wave cardboard box and protective elements. It contains 1 pc.                                                                                                                                                                                     |
| CERTIFICATIONS                       | Fabrics, simil-leather and leather as "Materials" folder, downloadable from website.                                                                                                                                                                                                     |
|                                      | <b>REACH</b> : is the European Union regulation that addresses the production and use of chemical substances. This product contains only substances compliant with the abovementioned regulation and does not contain any "substance of very high concern" (SVHC).                       |
| ORDINARY CLEANING<br>AND MAINTENANCE | Any spills should be wiped up immediately with a clean, dry cloth.  Use neutral detergents only.  Avoid cleaning with abrasive sponges.  For further information contact the fabric suppliers printed on the material sheet downloadable from Arrmet's website.                          |
| EXTRAORDINARY MAINTENANCE            | Supplier suggested personnel only.                                                                                                                                                                                                                                                       |
|                                      | The stool must be used with its four legs resting on the floor at all times.  Do not sit on the back.  Do not stand on the chair.  Check periodically that the screws are correctly tightened.  Be careful not to sit off the seating centre.                                            |
| PRECAUTIONS FOR USE                  | Please keep away from any heating source. The product could change the colour and shade, if exposed to direct sunlight. In case of children use, please consider the supervision of an adult.                                                                                            |
|                                      | Arrmet srl is not liable for any damage that may result from the product misuse.                                                                                                                                                                                                         |
|                                      | Harmful substances This product is not toxic nor hazardous to human health, animals or environment.                                                                                                                                                                                      |
| ECOLOGY                              | Waste disposal Dispose this product responsibly after use at the end of its life. Please utilise the waste collection and recycling service operated by your local authority, or take it to a suitable recycling point. This products can be easily disassembled, facilitating disposal. |
| WARRANTY                             | 24 + 2 months as referred to in 99/44/CE European directive.                                                                                                                                                                                                                             |