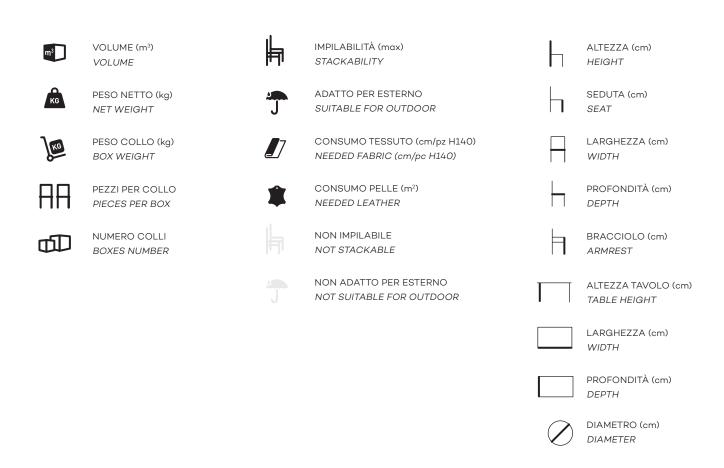

| VIRGINIA 4WL                         | DESIGN: LUDOVICA+ROBERTO PALOMBA 1030                                                                                                                                                                                                                              |
|--------------------------------------|--------------------------------------------------------------------------------------------------------------------------------------------------------------------------------------------------------------------------------------------------------------------|
|                                      | <b>Description</b> : chair with natural or painted ashwood frame and upholstered seat.                                                                                                                                                                             |
|                                      | Use: indoor                                                                                                                                                                                                                                                        |
|                                      | 9,5 NG 10,5 NO 0,25 A A 1                                                                                                                                                                                                                                          |
|                                      | 74 45 52 52 130 \$2,30                                                                                                                                                                                                                                             |
| END USE                              | Seating suitable to furnish different areas: bars, restaurants, public spaces, libraries, conference rooms, waiting rooms but also perfect to fit into residential spaces.                                                                                         |
| COMPONENTS                           | The <b>frame</b> is composed of 4-legs wooden frame in solid ash, round section available with the following finishings: natural varnished (T3), white aniline (T4), black aniline (T5) and wengé aniline (T8). Wood is water-based varnished.                     |
|                                      | The <b>seating</b> is made of 100% CFC-free injected flame-retardant foam, upholstered with fabrics chosen by the customers.                                                                                                                                       |
|                                      | <b>Glides</b> with embedded nail are made of plastic material, black coloured or white coloured. On request glides with fel slide base or glides for carpet are available.                                                                                         |
|                                      | <b>Packaging</b> is made of corrugated double wave cardboard box and protective elements. It contains 1 pc assembled (1 shell + 1 frame).                                                                                                                          |
| CERTIFICATIONS                       | Fabrics, simil-leather and leather as "Materials" folder, downloadable from website.                                                                                                                                                                               |
|                                      | <b>REACH</b> : is the European Union regulation that addresses the production and use of chemical substances. This product contains only substances compliant with the abovementioned regulation and does not contain any "substance of very high concern" (SVHC). |
| ORDINARY CLEANING<br>AND MAINTENANCE | Any spills should be wiped up immediately with a clean, dry cloth.  Use neutral detergents only.  Avoid cleaning with abrasive sponges.  For further information contact the fabric suppliers printed on the material sheet downloadable from Arrmet's website.    |
| EXTRAORDINARY MAINTENANCE            | Supplier suggested personnel only.                                                                                                                                                                                                                                 |
| PRECAUTIONS FOR USE                  | The chair must be used with its four legs resting on the floor at all times.  Do not sit on the back.  Do not stand on the chair.                                                                                                                                  |
|                                      | Check periodically that the screws are correctly tightened. Be careful not to sit off the seating centre.                                                                                                                                                          |
|                                      | Please keep away from any heating source. The product could change the colour and shade, if exposed to direct sunlight. In case of children use, please consider the supervision of an adult.                                                                      |
|                                      | Arrmet srl is not liable for any damage that may result from the product misuse.                                                                                                                                                                                   |
|                                      | Harmful substances This product is not toxic nor hazardous to human health, animals or environment.                                                                                                                                                                |
| ECOLOGY                              | Waste disposal Dispose this product responsibly after use at the end of its life. Please utilise the waste collection and recycling service operated by your local authority, or take it to a suitable recycling point.                                            |
| WADD ANTY                            | This products can be easily disassembled, facilitating disposal.                                                                                                                                                                                                   |
| WARRANTY                             | 24 + 2 months as referred to in 99/44/CE European directive.                                                                                                                                                                                                       |

This product datasheet comply with Italian regulation (D.Lgs óth September 2005, n. 206 "Codice del Consumo"), on the subject of consumer information and implementation too

| VIRGINIA 4L XL                       | DESIGN: LUDOVICA+ROBERTO PALOMBA 1043                                                                                                                                                                                                                               |
|--------------------------------------|---------------------------------------------------------------------------------------------------------------------------------------------------------------------------------------------------------------------------------------------------------------------|
|                                      | <b>Description</b> : Chair with high backtrest, with chromed or painted steel frame, upholstered seat and back.                                                                                                                                                     |
|                                      | Use: indoor                                                                                                                                                                                                                                                         |
|                                      | 10 12 m <sup>3</sup> 0,0 <sup>A</sup>       1                                                                                                                                                                                                                       |
|                                      | 83 45 52 56 7 130 \$2,30                                                                                                                                                                                                                                            |
| END USE                              | Seating suitable to furnish different areas: bars, restaurants, public spaces, libraries, conference rooms, waiting rooms but also perfect to fit into residential spaces.                                                                                          |
| COMPONENTS                           | The <b>frame</b> is composed of metal tubes, round section, Ø25 mm, chromium (CRO) plated or powder coated with polyester varnish of the following colours: black (M6), white (M6), grey brown (M8); or liquid painting, brass (OT), copper (CU) and titanium (TI). |
|                                      | The <b>seating</b> is made of 100% CFC-free injected flame-retardant foam, 50 Kg/m³ density, upholstered with fabrics chosen by the customers.                                                                                                                      |
|                                      | The <b>glide plugs</b> are made of plastic material black coloured or transparent. On request glide plugs with felted surface.                                                                                                                                      |
|                                      | <b>Packaging</b> is made of corrugated double wave cardboard box and protective elements. It contains 1 pc assembled (1 shell + 1 frame).                                                                                                                           |
| CERTIFICATIONS                       | Fabrics, simil-leather and leather as "Materials" folder, downloadable from website.                                                                                                                                                                                |
|                                      | <b>REACH</b> : is the European Union regulation that addresses the production and use of chemical substances. This product contains only substances compliant with the abovementioned regulation and does not contain any "substance of very high concern" (SVHC).  |
| ORDINARY CLEANING<br>AND MAINTENANCE | Any spills should be wiped up immediately with a clean, dry cloth. Use neutral detergents only. Avoid cleaning with abrasive sponges. For further information contact the fabric suppliers printed on the material sheet downloadable from Arrmet's website.        |
| EXTRAORDINARY MAINTENANCE            | Supplier suggested personnel only.                                                                                                                                                                                                                                  |
| PRECAUTIONS FOR USE  ECOLOGY         | The chair must be used with its four legs resting on the floor at all times.  Do not sit on the back.                                                                                                                                                               |
|                                      | Do not stand on the chair. Check periodically that the screws are correctly tightened.                                                                                                                                                                              |
|                                      | Be careful not to sit off the seating centre.                                                                                                                                                                                                                       |
|                                      | Please keep away from any heating source. The product could change the colour and shade, if exposed to direct sunlight.                                                                                                                                             |
|                                      | In case of children use, please consider the supervision of an adult.                                                                                                                                                                                               |
|                                      | Arrmet srl is not liable for any damage that may result from the product misuse.                                                                                                                                                                                    |
|                                      | Harmful substances This product is not toxic nor hazardous to human health, animals or environment.                                                                                                                                                                 |
|                                      |                                                                                                                                                                                                                                                                     |
|                                      | Waste disposal Dispose this product responsibly after use at the end of its life.                                                                                                                                                                                   |
|                                      | Please utilise the waste collection and recycling service operated by your local authority, or take it to a suitable recycling point.                                                                                                                               |
|                                      | This products can be easily disassembled, facilitating disposal.                                                                                                                                                                                                    |
| WARRANTY                             | 24 + 2 months as referred to in 99/44/CE European directive.                                                                                                                                                                                                        |

This product datasheet comply with Italian regulation (DLgs 6th September 2005, n. 206 "Codice del Consumo"), on the subject of consumer information and implementation tool.

| VIRGINIA 4WL XL                      | DESIGN: LUDOVICA+ROBERTO PALOMBA 1044                                                                                                                                                                                                                              |
|--------------------------------------|--------------------------------------------------------------------------------------------------------------------------------------------------------------------------------------------------------------------------------------------------------------------|
|                                      | <b>Description</b> : Chair with high backtrest, with natural or painted ashwood frame and upholstered seat.                                                                                                                                                        |
|                                      | Use: indoor                                                                                                                                                                                                                                                        |
|                                      | 10 10 10 10 10 10 10 10 10 10 10 10 10 1                                                                                                                                                                                                                           |
|                                      | 83 45 52 56 145 2.80                                                                                                                                                                                                                                               |
| END USE                              | Seating suitable to furnish different areas: bars, restaurants, public spaces, libraries, conference rooms, waiting rooms but also perfect to fit into residential spaces.                                                                                         |
| COMPONENTS                           | The <b>frame</b> is composed of 4-legs wooden frame in solid ash, round section available with the following finishings: natural varnished (T3), white aniline (T4), black aniline (T5) and wengé aniline (T8). Wood is water-based varnished.                     |
|                                      | The <b>seating</b> is made of 100% CFC-free injected flame-retardant foam, upholstered with fabrics chosen by the customers.                                                                                                                                       |
|                                      | Glides with embedded nail are made of plastic material, black coloured or white coloured. On request glides with felt slide base or glides for carpet are available.                                                                                               |
|                                      | <b>Packaging</b> is made of corrugated double wave cardboard box and protective elements. It contains 1 pc assembled (1 shell + 1 frame).                                                                                                                          |
| CERTIFICATIONS                       | Fabrics, simil-leather and leather as "Materials" folder, downloadable from website.                                                                                                                                                                               |
|                                      | <b>REACH</b> : is the European Union regulation that addresses the production and use of chemical substances. This product contains only substances compliant with the abovementioned regulation and does not contain any "substance of very high concern" (SVHC). |
| ORDINARY CLEANING<br>AND MAINTENANCE | Any spills should be wiped up immediately with a clean, dry cloth. Use neutral detergents only. Avoid cleaning with abrasive sponges. For further information contact the fabric suppliers printed on the material sheet downloadable from Arrmet's website.       |
| EXTRAORDINARY MAINTENANCE            | Supplier suggested personnel only.                                                                                                                                                                                                                                 |
| PRECAUTIONS FOR USE                  | The chair must be used with its four legs resting on the floor at all times. Do not sit on the back. Do not stand on the chair.                                                                                                                                    |
|                                      | Check periodically that the screws are correctly tightened.  Be careful not to sit off the seating centre.                                                                                                                                                         |
|                                      | Please keep away from any heating source. The product could change the colour and shade, if exposed to direct sunlight. In case of children use, please consider the supervision of an adult.                                                                      |
|                                      | Arrmet srl is not liable for any damage that may result from the product misuse.                                                                                                                                                                                   |
|                                      | Harmful substances This product is not toxic nor hazardous to human health, animals or environment.                                                                                                                                                                |
| ECOLOGY                              | Waste disposal  Dispose this product responsibly after use at the end of its life.  Please utilise the waste collection and recycling service operated by your local authority, or take it to a suitable recycling point.                                          |
| WARRANTY                             | This products can be easily disassembled, facilitating disposal.  24 + 2 months as referred to in 99/44/CE European directive.                                                                                                                                     |
| TYPINIAN I                           | 24 · 2 months as referred to in 77/44/OL European directive.                                                                                                                                                                                                       |

This product datasheet comply with Italian regulation (D.Lgs óth September 2005, n. 206 "Codice del Consumo"), on the subject of consumer information and implementation tool

|                                      | DESIGN: LUDOVICA+ROBERTO PALOMBA 1028                                                                                                                                                                                                                               |
|--------------------------------------|---------------------------------------------------------------------------------------------------------------------------------------------------------------------------------------------------------------------------------------------------------------------|
|                                      | <b>Description</b> : armchair with chromed or painted steel frame, upholstered seat and back.                                                                                                                                                                       |
|                                      | Use: indoor                                                                                                                                                                                                                                                         |
|                                      | KG 10 (KG 11 (M) 0,25 A (M) 1                                                                                                                                                                                                                                       |
|                                      | 74 45 52 52 52 130 \$2,30                                                                                                                                                                                                                                           |
| END USE                              | Seating suitable to furnish different areas: bars, restaurants, public spaces, libraries, conference rooms, waiting rooms but also perfect to fit into residential spaces.                                                                                          |
| COMPONENTS                           | The <b>frame</b> is composed of metal tubes, round section, Ø25 mm, chromium (CRO) plated or powder coated with polyester varnish of the following colours: black (M6), white (M6), grey brown (M8); or liquid painting, brass (OT), copper (CU) and titanium (TI). |
|                                      | The <b>seating</b> is made of 100% CFC-free injected flame-retardant foam, 50 Kg/m³ density, upholstered with fabrics chosen by the customers.                                                                                                                      |
|                                      | The <b>glide plugs</b> are made of plastic material black coloured or transparent. On request glide plugs with felted surface.                                                                                                                                      |
|                                      | Packaging  is made of corrugated double wave cardboard box and protective elements. It contains 1 pc assembled (1 shell + 1 frame).                                                                                                                                 |
| CERTIFICATIONS                       | Fabrics, simil-leather and leather as "Materials" folder, downloadable from website.                                                                                                                                                                                |
|                                      | <b>REACH</b> : is the European Union regulation that addresses the production and use of chemical substances. This product contains only substances compliant with the abovementioned regulation and does not contain any "substance of very high concern" (SVHC).  |
| DRDINARY CLEANING<br>AND MAINTENANCE | Any spills should be wiped up immediately with a clean, dry cloth. Use neutral detergents only. Avoid cleaning with abrasive sponges. For further information contact the fabric suppliers printed on the material sheet downloadable from Arrmet's website.        |
| EXTRAORDINARY MAINTENANCE            | Supplier suggested personnel only.                                                                                                                                                                                                                                  |
| PRECAUTIONS FOR USE                  | The chair must be used with its four legs resting on the floor at all times.  Do not sit on the back.                                                                                                                                                               |
|                                      | Do not stand on the chair. Check periodically that the screws are correctly tightened.                                                                                                                                                                              |
|                                      | Be careful not to sit off the seating centre. Please keep away from any heating source.                                                                                                                                                                             |
|                                      | The product could change the colour and shade, if exposed to direct sunlight.  In case of children use, please consider the supervision of an adult.                                                                                                                |
|                                      | Arrmet srl is not liable for any damage that may result from the product misuse.                                                                                                                                                                                    |
|                                      | Harmful substances                                                                                                                                                                                                                                                  |
| ECOLOGY                              | This product is not toxic nor hazardous to human health, animals or environment.                                                                                                                                                                                    |
|                                      | Waste disposal                                                                                                                                                                                                                                                      |
|                                      | Dispose this product responsibly after use at the end of its life.  Please utilise the waste collection and recycling service operated by your local authority, or take it to a suitable                                                                            |
|                                      | recycling point. This products can be easily disassembled, facilitating disposal.                                                                                                                                                                                   |
| WARRANTY                             | 24 + 2 months as referred to in 99/44/CE European directive.                                                                                                                                                                                                        |

This product datasheet comply with Italian regulation (DLgs 6th September 2005, n. 206 "Codice del Consumo"), on the subject of consumer information and implementation tool.

- A = ASSEMBLATO / ASSEMBLED
- **D** = DISASSEMBLATO / DISASSEMBLED
- f A = CONSUMO OTTIMIZZATO PER 2 PEZZI E MULTIPLI / USE OPTIMIZED FOR 2 PIECES AND MULTIPLE