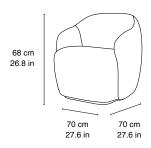

#### **DIMENSIONS**

SEE DIMENSIONS CONNECTED TO LINEDRAWINGS

TOTAL HEIGHT 68 cm

26.8 in

TOTAL WIDTH 70 cm

27.6 in

TOTAL DEPTH 70 cm

27.6 in