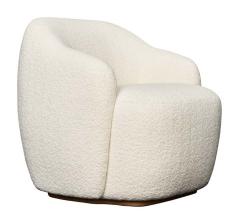

# Barba Club CHAIR

Designed with Andreas Engesvik

The *Barba Club Chair's* curved form lends a strong presence to any space. It is compact and comfortable with proportions that gently hug the body.