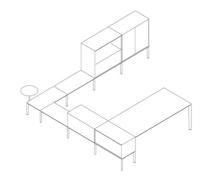

#### Meeting

Asymmetrical workstation 1

Asymmetrical workstation 2

Symmetrical workstation - square

Asymmetrical workstation 3

Symmetrical workstation - rectangular

Complex office - small

Complex office - big