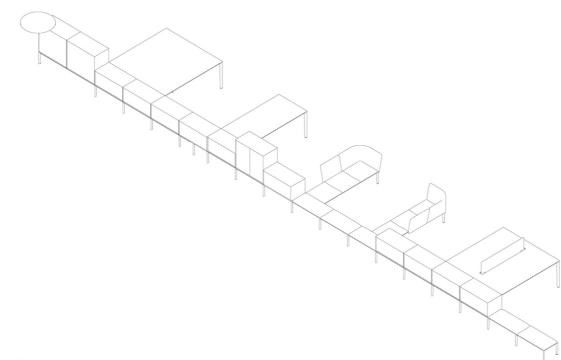

#### Meeting

Asymmetrical workstation 1

Asymmetrical workstation 2

Symmetrical workstation - square

Asymmetrical workstation 3

Symmetrical workstation - rectangular

Complex office - small

Complex office - big