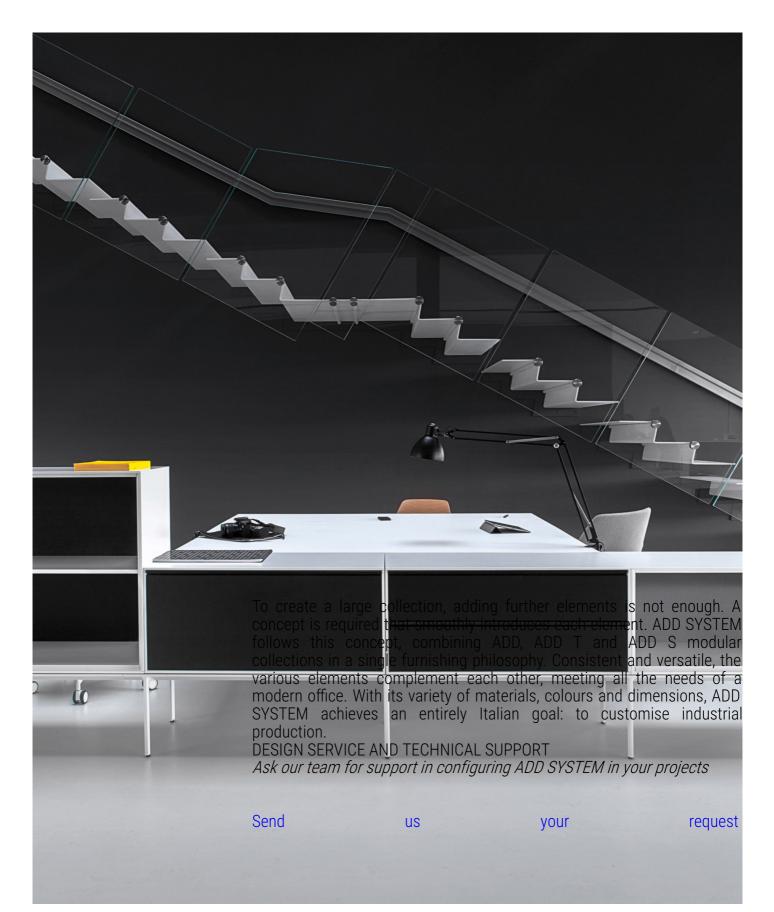

#### Francesco Rota | 2016

Modular system of ADD T tables linked with ADD S storage units, which offer several furniture solutions for the office. Frame in aluminium with tops in HPL Fenix®, or in plywood blanched oak veneered or black open pore. Storage units in powder coated metal, with shelves, drawers, backs and doors in several finishes. ADD SYSTEM can be combined with the seating system ADD.

Documents, books and objects. Memories and visions of the future. Any period of design can find a space in the ADD system storage units. In line with the inventive creativity of seating, metal units can be arranged and combined with tables in a versatile way, thus creating work stations. Double-sided, open or closed with drawers and doors, these furniture units easily furnish the centre of a room and its walls. The same flexibility can be found with finishes and colours that enhance monochrome rigour or add contrasting effects with the different shades of seating and cushions.