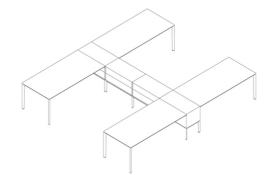

#### Meeting

Asymmetrical workstation 1

Asymmetrical workstation 2

Symmetrical workstation - square

Asymmetrical workstation 3

Symmetrical workstation - rectangular

Complex office - small

Complex office - big