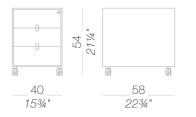

#### drawer unit on castors

#### frame

drawer unit on castors

1 Colors

powder coating white

1 Colors