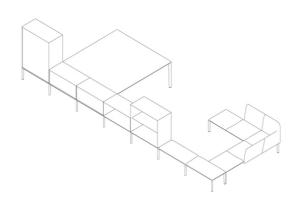

#### Meeting

Asymmetrical workstation 1

Asymmetrical workstation 2

Symmetrical workstation - square

Asymmetrical workstation 3

Symmetrical workstation - rectangular

Complex office - small

Complex office - big

#### Francesco Rota | 2016

Modular system of ADD T tables linked with ADD S storage units, which offer several furniture solutions for the office. Frame in aluminium with tops in HPL Fenix®, or in plywood blanched oak veneered or black open pore. Storage units in powder coated metal, with shelves, drawers, backs and doors in several finishes. ADD SYSTEM can be combined with the seating system ADD.