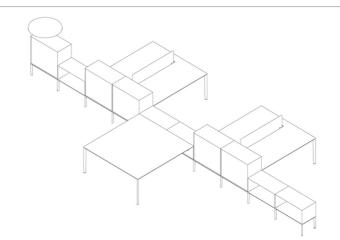

#### Meeting

Asymmetrical workstation 1

Asymmetrical workstation 2

Symmetrical workstation - square

Asymmetrical workstation 3

Symmetrical workstation - rectangular

Complex office - small

Complex office - big

#### Francesco Rota | 2016

Modular system of ADD T tables linked with ADD S storage units, which offer several furniture solutions for the office. Frame in aluminium with tops in HPL Fenix®, or in plywood blanched oak veneered or black open pore. Storage units in powder coated metal, with shelves, drawers, backs and doors in several finishes. ADD SYSTEM can be combined with the seating system ADD.