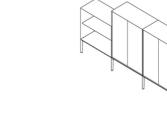

Documents, books and objects. Memories and visions of the future. Any period of design can find a space in the ADD system storage units. In line with the inventive creativity of seating, metal units can be arranged and combined with tables in a versatile way, thus creating work stations. Double-sided, open or closed with drawers and doors, these furniture units easily furnish the centre of a room and its walls. The same flexibility can be found with finishes and colours that enhance monochrome rigour or add contrasting effects with the different shades of seating and cushions.

```
S – open
```

S - flap door

S - two drawers

M - doors

L – doors

L - doors + M - open

M - doors double + S - two drawers + S - open double

 $\rm L-$  open double + S - two drawers triple + M - doors double