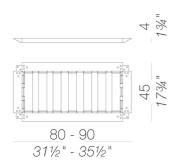

#### top for small table

#### top

HPL 10 mm HPL fenix 2 Colors HPL 10 mm HPL fenix <sup>2 Colors</sup>

www.lapalma.it