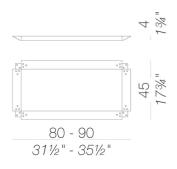

#### legs

| P | 34,5<br>1 <i>31</i> 2" | P | 34,5<br>1 <i>31/</i> 2" |
|---|------------------------|---|-------------------------|
|   | • • • •                |   | · · · ·                 |
| U | 33<br>13"              | U | 33<br>13"               |