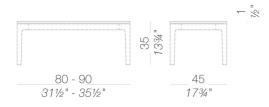

#### legs

| P | 34,5<br>1 <i>31</i> 2" | P | 34,5<br>1 <i>31/</i> 2" |
|---|------------------------|---|-------------------------|
|   | • • • •                |   | · · · ·                 |
| U | 33<br>13"              | U | 33<br>13"               |