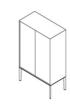

```
S – open
```

S - flap door

S - two drawers

M - doors

L – doors

L - doors + M - open

M - doors double + S - two drawers + S - open double

 $\rm L-$  open double + S - two drawers triple + M - doors double

#### cabinets

www.lapalma.it