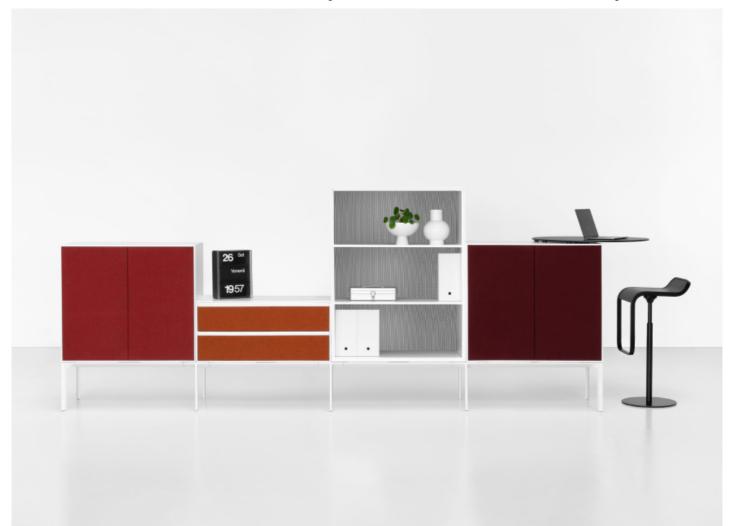

Documents, books and objects. Memories and visions of the future. Any period of design can find a space in the ADD system storage units. In line with the inventive creativity of seating, metal units can be arranged and combined with tables in a versatile way, thus creating work stations. Double-sided, open or closed with drawers and doors, these furniture units easily furnish the centre of a room and its walls. The same flexibility can be found with finishes and colours that enhance monochrome rigour or add contrasting effects with the different shades of seating and cushions.

```
S – open
```

S - flap door

S - two drawers

M - doors

L – doors

L - doors + M - open

M - doors double + S - two drawers + S - open double

 $\rm L-$  open double + S - two drawers triple + M - doors double