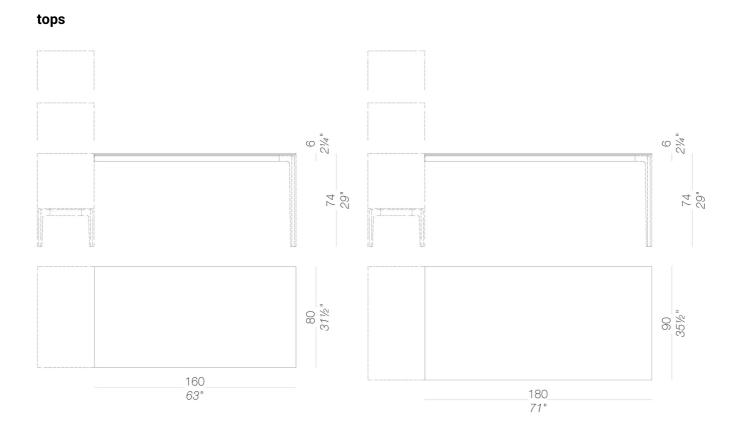

#### top

| HPL 10 mm<br>black HPL fenix<br>1 Colors                   | HPL 10 mm<br>white HPL fenix<br>1 Colors        | HPL 10 mm<br>HPL fenix grigio<br>Londra<br>1 Colors      | HPL 10 mm<br>HPL fenix rosso<br>Jaipur<br>1 Colors | wood<br>blanched oak<br>1 Colors                | wood<br>black open pore<br>1 Colors                          | <b>fabric</b><br>Hallingdal 65 -<br>Grade C<br>58 Colors | <b>fabric</b><br>Canvas 2 - Grade C<br><sup>45 Colors</sup> |
|------------------------------------------------------------|-------------------------------------------------|----------------------------------------------------------|----------------------------------------------------|-------------------------------------------------|--------------------------------------------------------------|----------------------------------------------------------|-------------------------------------------------------------|
| <b>fabric</b><br>Steelcut Trio 3 -<br>Grade D<br>54 Colors | <b>fabric</b><br>Remix 3 - Grade C<br>72 Colors | <b>fabric</b><br>Clara 2 - Grade C<br>24 Colors          | <b>fabric</b><br>Fiord 2 - Grade C<br>39 Colors    | <b>fabric</b><br>Divina MD - Grade<br>27 Colors | <b>fabric</b><br>DDivina Melange 3 -<br>Grade D<br>38 Colors | <b>fabric</b><br>Tonica 2 - Grade C<br>39 Colors         | <b>fabric</b><br>Medley - Grade A<br>37 Colors              |
| <b>fabric</b><br>Jet - Grade A<br>66 Colors                | <b>fabric</b><br>Maya - Grade A<br>43 Colors    | <b>fabric</b><br>Lapalma Smart -<br>Grade C<br>18 Colors | <b>fabric</b><br>Capture - Grade B<br>43 Colors    | <b>fabric</b><br>Crisp - Grade B<br>40 Colors   | <b>fabric</b><br>Nattè - Grade B<br>30 Colors                | <b>fabric</b><br>Ilris - Grade B<br>24 Colors            | <b>fabric</b><br>Steelcut 3 - Grade D<br>40 Colors          |
| <b>fabric</b><br>Grain - Grade. B<br>50 Colors             | <b>fabric</b><br>Re-wool - Grade C<br>21 Colors |                                                          |                                                    |                                                 |                                                              |                                                          |                                                             |