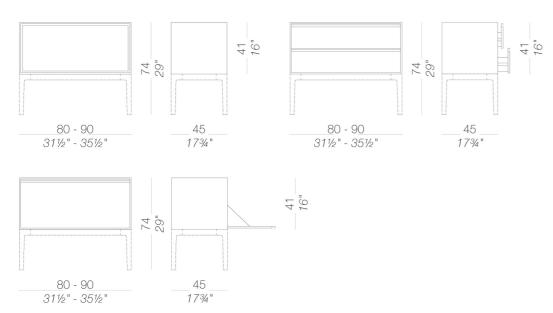

```
S – open
```

S - flap door

S - two drawers

M - doors

L – doors

L - doors + M - open

M - doors double + S - two drawers + S - open double

 $\rm L-$  open double + S - two drawers triple + M - doors double

Documents, books and objects. Memories and visions of the future. Any period of design can find a space in the ADD system storage units. In line with the inventive creativity of seating, metal units can be arranged and combined with tables in a versatile way, thus creating work stations. Double-sided, open or closed with drawers and doors, these furniture units easily furnish the centre of a room and its walls. The same flexibility can be found with finishes and colours that enhance monochrome rigour or add contrasting effects with the different shades of seating and cushions.