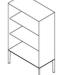

```
S – open
```

S - flap door

S - two drawers

M - doors

L – doors

L - doors + M - open

M - doors double + S - two drawers + S - open double

 $\rm L-$  open double + S - two drawers triple + M - doors double

#### cabinets

www.lapalma.it