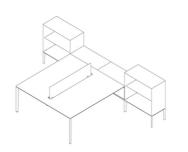

#### Meeting

Asymmetrical workstation 1

Asymmetrical workstation 2

Symmetrical workstation - square

Asymmetrical workstation 3

Symmetrical workstation - rectangular

Complex office - small

Complex office - big