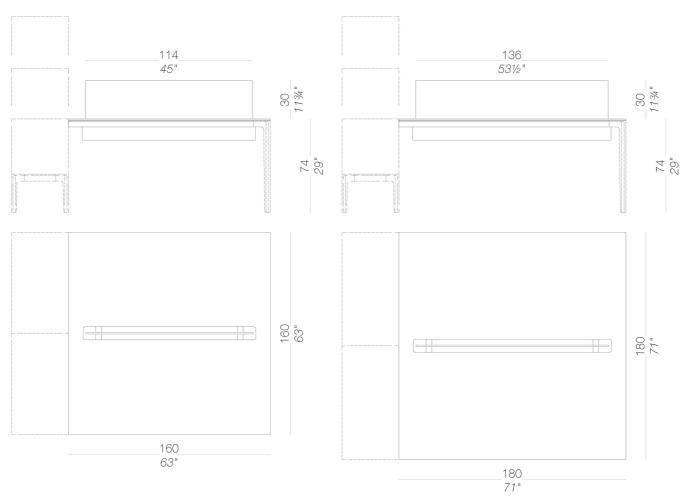

l\_shape





S\_shape





U\_shape - executive

L\_shape

H\_shape

#### T\_shape







#### Meeting



Asymmetrical workstation 1



Asymmetrical workstation 2



Symmetrical workstation - square

Asymmetrical workstation 3



Symmetrical workstation - rectangular





Complex office - small



Complex office - big

#### www.lapalma.it

#### Francesco Rota | 2016

Modular system of ADD T tables linked with ADD S storage units, which offer several furniture solutions for the office. Frame in aluminium with tops in HPL Fenix®, or in plywood blanched oak veneered or black open pore. Storage units in powder coated metal, with shelves, drawers, backs and doors in several finishes. ADD SYSTEM can be combined with the seating system ADD.



Francesco Rota | 2016



Francesco Rota | 2016



#### partition panel



## SYSTEM

#### Francesco Rota | 2016

#### frame

| powder coating |
|----------------|
| black          |
| 1 Colors       |

powder coating white 1 Colors

#### top



| HPL 10 mm<br>black HPL fenix<br>1 Colors                   | HPL 10 mm<br>white HPL fenix<br>1 Colors        | HPL 10 mm<br>HPL fenix grigio<br>Londra<br>1 Colors      | HPL 10 mm<br>HPL fenix rosso<br>Jaipur<br>1 Colors | wood<br>blanched oak<br>1 Colors                | wood<br>black open pore<br>1 Colors                          | <b>fabric</b><br>Hallingdal 65 -<br>Grade C<br>58 Colors | <b>fabric</b><br>Canvas 2 - Grade C<br><sup>45 Colors</sup> |
|------------------------------------------------------------|-------------------------------------------------|--------------------------------