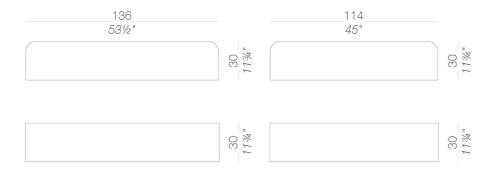

pe





U\_shape - executive

L\_shape

H\_shape

#### T\_shape







#### Meeting



Asymmetrical workstation 1



Asymmetrical workstation 2



Symmetrical workstation - square

Asymmetrical workstation 3



Symmetrical workstation - rectangular





Complex office - small



Complex office - big

#### www.lapalma.it

#### Francesco Rota | 2016

Modular system of ADD T tables linked with ADD S storage units, which offer several furniture solutions for the office. Frame in aluminium with tops in HPL Fenix®, or in plywood blanched oak veneered or black open pore. Storage units in powder coated metal, with shelves, drawers, backs and doors in several finishes. ADD SYSTEM can be combined with the seating system ADD.



Francesco Rota | 2016



Francesco Rota | 2016



#### partition panel



## SYSTEM

#### Francesco Rota | 2016

#### frame

| powder coating |
|----------------|
| black          |
| 1 Colors       |

powder coating white 1 Colors

#### top



| HPL 10 mm<br>black HPL fenix<br>1 Colors                   | HPL 10 mm<br>white HPL fenix<br>1 Colors        | HPL 10 mm<br>HPL fenix grigio<br>Londra<br>1 Colors      | HPL 10 mm<br>HPL fenix rosso<br>Jaipur<br>1 Colors | wood<br>blanched oak<br>1 Colors                | wood<br>black open pore<br>1 Colors                          | <b>fabric</b><br>Hallingdal 65 -<br>Grade C<br>58 Colors | <b>fabric</b><br>Canvas 2 - Grade C<br><sup>45 Colors</sup> |
|------------------------------------------------------------|-------------------------------------------------|--------------------------------------------------------