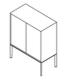

```
S – open
```

S - flap door

S - two drawers

M - doors

L – doors

L - doors + M - open

M - doors double + S - two drawers + S - open double

 $\rm L-$  open double + S - two drawers triple + M - doors double