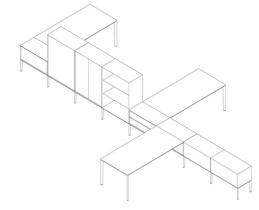

#### Meeting

Asymmetrical workstation 1

Asymmetrical workstation 2

Symmetrical workstation - square

Asymmetrical workstation 3

Symmetrical workstation - rectangular

Complex office - small

Complex office - big

#### Francesco Rota | 2016

Modular system of ADD T tables linked with ADD S storage units, which offer several furniture solutions for the office. Frame in aluminium with tops in HPL Fenix®, or in plywood blanched oak veneered or black open pore. Storage units in powder coated metal, with shelves, drawers, backs and doors in several finishes. ADD SYSTEM can be combined with the seating system ADD.