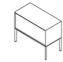

```
S – open
```

S - flap door

S - two drawers

M - doors

L – doors

L - doors + M - open

M - doors double + S - two drawers + S - open double

 $\rm L-$  open double + S - two drawers triple + M - doors double