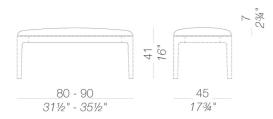

s and seating, with frame in extrusion of aluminium and legs in die cast aluminium, all powder coated. Storages, drawers, backs and doors in several finishes, top of tables in HPL Fenix®. Seating with elastic support, cushions in molded fire retardant foam with polyester fiber and upholstered with removable fabric, leather or eco-leather. ADD storage System can be combined with the ADD table system and ADD seating system.

#### legs

| P | 34,5<br>1 <i>31</i> 2" | P | 34,5<br>1 <i>31/</i> 2" |
|---|------------------------|---|-------------------------|
|   | • • • •                |   | · · · ·                 |
| U | 33<br>13"              | U | 33<br>13"               |

#### frame



#### top for small table



#### cabinets



www.lapalma.it







#### frame for seat



### cushion



#### drawer unit on castors



# Francesco Rota | 2016

#### frame



drawer unit on castors



1 Colors

powder coating white

1 Colors

#### upholstery for drawers and doors

| wood<br>blanched oak<br>1 Colors                | <b>lacquered</b><br>lacquered<br>2 Colors                    | <b>fabric</b><br>Hallingdal 65 -<br>Grade C<br>58 Colors | <b>fabric</b><br>Canvas 2 - Grade C<br>45 Colors   | <b>fabric</b><br>Steelcut Trio 3 -<br>Grade D<br>54 Colors | <b>fabric</b><br>Remix 3 - Grade C<br>72 Colors | <b>fabric</b><br>Clara 2 - Grade C<br>24 Colors          | <b>fabric</b><br>Fiord 2 - Grade C<br>39 Colors |
|-------------------------------------------------|--------------------------------------------------------------|----------------------------------------------------------|-