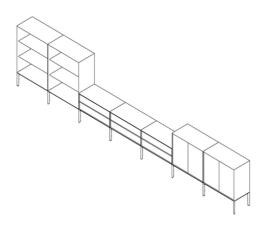

Documents, books and objects. Memories and visions of the future. Any period of design can find a space in the ADD system storage units. In line with the inventive creativity of seating, metal units can be arranged and combined with tables in a versatile way, thus creating work stations. Double-sided, open or closed with drawers and doors, these furniture units easily furnish the centre of a room and its walls. The same flexibility can be found with finishes and colours that enhance monochrome rigour or add contrasting effects with the different shades of seating and cushions.

```
S – open
```

S - flap door

S - two drawers

M - doors

L – doors

L - doors + M - open

M - doors double + S - two drawers + S - open double

 $\rm L-$  open double + S - two drawers triple + M - doors double