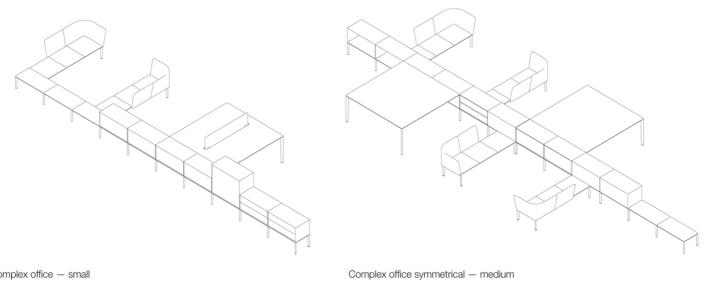

#### Meeting

Asymmetrical workstation 1

Asymmetrical workstation 2

Symmetrical workstation - square

Asymmetrical workstation 3

Symmetrical workstation - rectangular

Complex office - small

Complex office - big