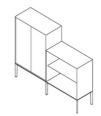

```
S – open
```

S - flap door

S - two drawers

M - doors

L – doors

L - doors + M - open

M - doors double + S - two drawers + S - open double

 $\rm L-$  open double + S - two drawers triple + M - doors double

#### cabinets

www.lapalma.it