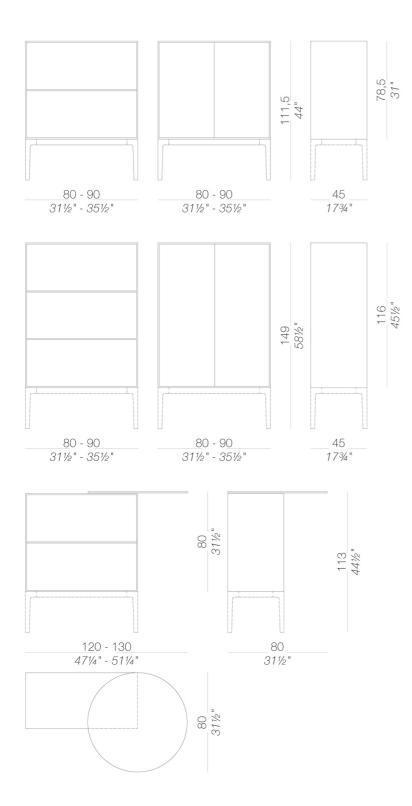

```
S – open
```

S - flap door

S - two drawers

M - doors

L – doors

L - doors + M - open

M - doors double + S - two drawers + S - open double

 $\rm L-$  open double + S - two drawers triple + M - doors double

Documents, books and objects. Memories and visions of the future. Any period of design can find a space in the ADD system storage units. In line with the inventive creativity of seating, metal units can be arranged and combined with tables in a versatile way, thus creating work stations. Double-sided, open or closed with drawers and doors, these furniture units easily furnish the centre of a room and its walls. The same flexibility can be found with finishes and colours that enhance monochrome rigour or add contrasting effects with the different shades of seating and cushions.