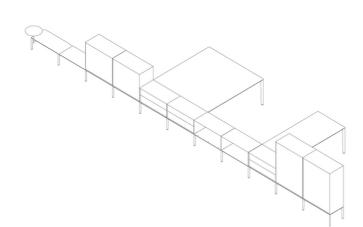

#### Meeting

Asymmetrical workstation 1

Asymmetrical workstation 2

Symmetrical workstation - square

Asymmetrical workstation 3

Symmetrical workstation - rectangular

Complex office - small

Complex office - big

#### Francesco Rota | 2016

Modular system of ADD T tables linked with ADD S storage units, which offer several furniture solutions for the office. Frame in aluminium with tops in HPL Fenix®, or in plywood blanched oak veneered or black open pore. Storage units in powder coated metal, with shelves, drawers, backs and doors in several finishes. ADD SYSTEM can be combined with the seating system ADD.