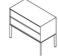

```
S – open
```

S - flap door

S - two drawers

M - doors

L – doors

L - doors + M - open

M - doors double + S - two drawers + S - open double

 $\rm L-$  open double + S - two drawers triple + M - doors double