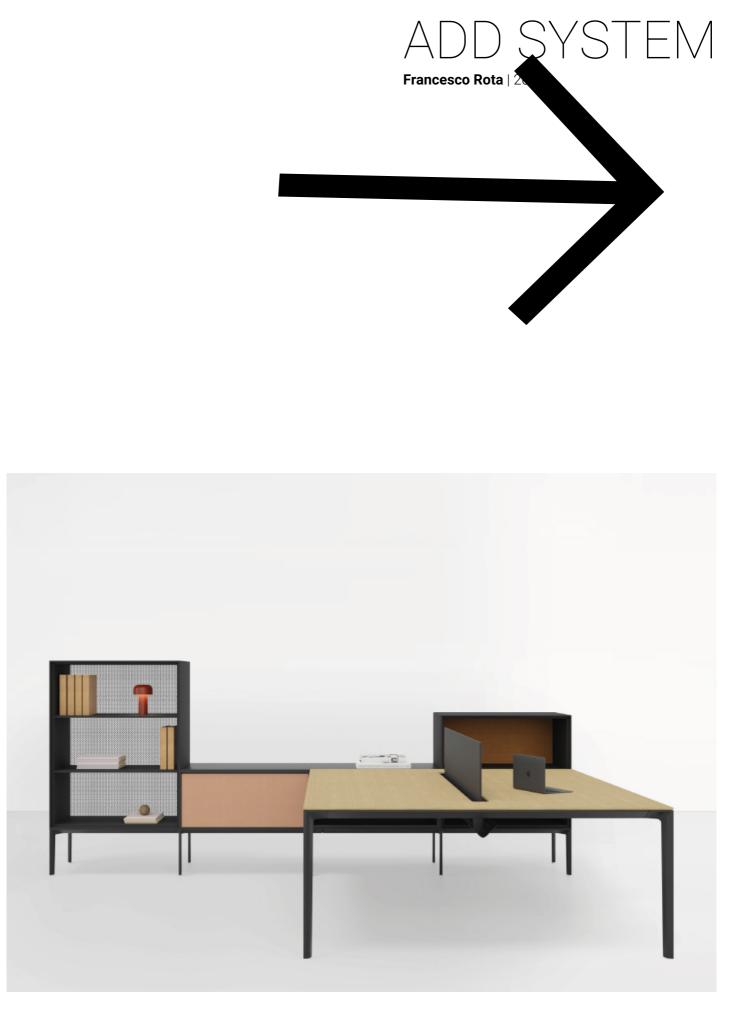

#### Francesco Rota | 2016

Modular system of ADD T tables linked with ADD S storage units, which offer several furniture solutions for the office. Frame in aluminium with tops in HPL Fenix®, or in plywood blanched oak veneered or black open pore. Storage units in powder coated metal, with shelves, drawers, backs and doors in several finishes. ADD SYSTEM can be combined with the seating system ADD.

Documents, books and objects. Memories and visions of the future. Any period of design can find a space in the ADD system storage units. In line with the inventive creativity of seating, metal units can be arranged and combined with tables in a versatile way, thus creating work stations. Double-sided, open or closed with drawers and doors, these furniture units easily furnish the centre of a room and its walls. The same flexibility can be found with finishes and colours that enhance monochrome rigour or add contrasting effects with the different shades of seating and cushions.