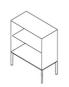

```
S – open
```

S - flap door

S - two drawers

M - doors

L – doors

L - doors + M - open

M - doors double + S - two drawers + S - open double

 $\rm L-$  open double + S - two drawers triple + M - doors double