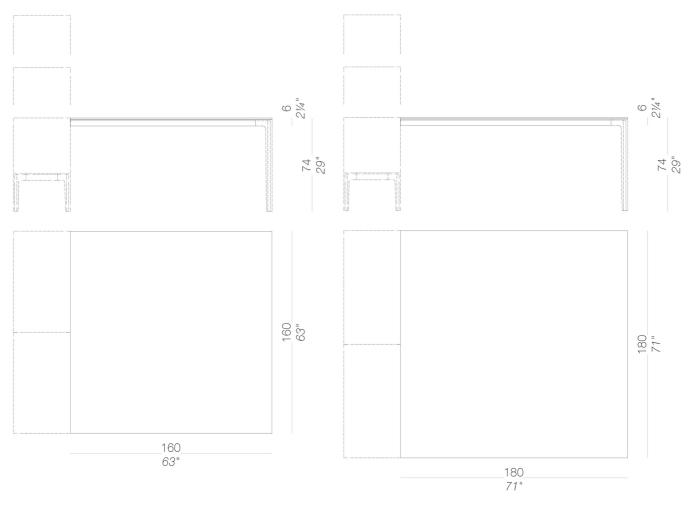

#### top

| HPL 10 mm<br>black HPL fenix<br>1 Colors                   | HPL 10 mm<br>white HPL fenix<br>1 Colors        | HPL 10 mm<br>HPL fenix grigio<br>Londra<br>1 Colors      | HPL 10 mm<br>HPL fenix rosso<br>Jaipur<br>1 Colors | wood<br>blanched oak<br>1 Colors                | wood<br>black open pore<br>1 Colors                          | <b>fabric</b><br>Hallingdal 65 -<br>Grade C<br>58 Colors | <b>fabric</b><br>Canvas 2 - Grade C<br><sup>45 Colors</sup> |
|------------------------------------------------------------|-------------------------------------------------|----------------------------------------------------------|----------------------------------------------------|-------------------------------------------------|--------------------------------------------------------------|----------------------------------------------------------|-------------------------------------------------------------|
| <b>fabric</b><br>Steelcut Trio 3 -<br>Grade D<br>54 Colors | <b>fabric</b><br>Remix 3 - Grade C<br>72 Colors | <b>fabric</b><br>Clara 2 - Grade C<br>24 Colors          | <b>fabric</b><br>Fiord 2 - Grade C<br>39 Colors    | <b>fabric</b><br>Divina MD - Grade<br>27 Colors | <b>fabric</b><br>DDivina Melange 3 -<br>Grade D<br>38 Colors | <b>fabric</b><br>Tonica 2 - Grade C<br>39 Colors         | <b>fabric</b><br>Medley - Grade A<br>37 Colors              |
| <b>fabric</b><br>Jet - Grade A<br>66 Colors                | <b>fabric</b><br>Maya - Grade A<br>43 Colors    | <b>fabric</b><br>Lapalma Smart -<br>Grade C<br>18 Colors | <b>fabric</b><br>Capture - Grade B<br>43 Colors    | <b>fabric</b><br>Crisp - Grade B<br>40 Colors   | <b>fabric</b><br>Nattè - Grade B<br>30 Colors                | <b>fabric</b><br>Ilris - Grade B<br>24 Colors            | <b>fabric</b><br>Steelcut 3 - Grade D<br>40 Colors          |
| <b>fabric</b><br>Grain - Grade. B<br>50 Colors             | <b>fabric</b><br>Re-wool - Grade C<br>21 Colors |                                                          |                                                    |                                                 |                                                              |                                                          |                                                             |