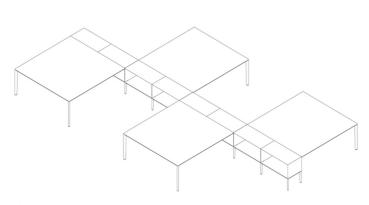

#### Meeting

Asymmetrical workstation 1

Asymmetrical workstation 2

Symmetrical workstation - square

Asymmetrical workstation 3

Symmetrical workstation - rectangular

Complex office - small

Complex office - big