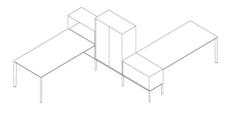

#### Meeting

Asymmetrical workstation 1

Asymmetrical workstation 2

Symmetrical workstation - square

Asymmetrical workstation 3

Symmetrical workstation - rectangular

Complex office - small

Complex office - big