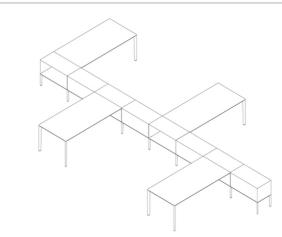

#### Meeting

Asymmetrical workstation 1

Asymmetrical workstation 2

Symmetrical workstation - square

Asymmetrical workstation 3

Symmetrical workstation - rectangular

Complex office - small

Complex office - big