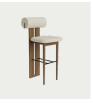

Bar Chair - Bar Height 75 cm TBD

The Hippo Bar Chair is a bar version of the iconic Hippo Chair. The chair stands on two sturdy legs and a wooden profile connecting the seat and back which in stark contrast to the soft shapes is hard-lined and strong. The iron footrest provides extra comfort. The Hippo Bar Chair comes in two heights; 65 cm and 75 cm.

2023

H 119 CM

COUNTER HEIGHT

BAR HEIGHT