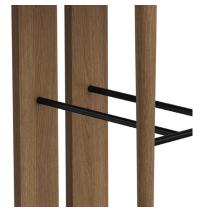

Bar Chair - Bar Height 75 cm TBD

The Hippo Bar Chair is a bar version of the iconic Hippo Chair. The chair stands on two sturdy legs and a wooden profile connecting the seat and back which in stark contrast to the soft shapes is hard-lined and strong. The iron footrest provides extra comfort. The Hippo Bar Chair comes in two heights; 65 cm and 75 cm.

## DETAIL SHOTS

LIGHT SMOKED OAK SPECTRUM MINERAL 30160