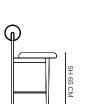

2023

H 119 CM

COUNTER HEIGHT

BAR HEIGHT

#### DIMENSIONS

Bar Chair - Counter Height 65 cm W 47,5 cm / D 59 cm / H 106,5 cm / SH 65 cm

106,5 CM

D 59 CM

Bar Chair - Bar Height 75 cm W 47,5 cm / D 59 cm / H 119 cm / SH 75 cm

NORR11