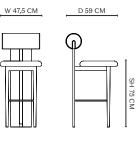

#### DIMENSIONS

Bar Chair - Counter Height 65 cm W 47,5 cm / D 59 cm / H 106,5 cm / SH 65 cm

106,5 CM

D 59 CM

Bar Chair - Bar Height 75 cm W 47,5 cm / D 59 cm / H 119 cm / SH 75 cm

NORR11