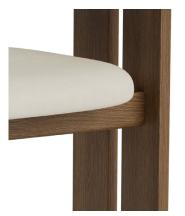

## MATERIAL

Seat is made of plywood and  $\operatorname{cut}$  foam. Backrest is made of FSC certified solid oak and cut foam and legs are made of FSC certified solid oak. Coated with water-based clear lacquer. Footrest made of iron.

Bar Chair - Bar Height 75 cm TBD

The Hippo Bar Chair is a bar version of the iconic Hippo Chair. The chair stands on two sturdy legs and a wooden profile connecting the seat and back which in stark contrast to the soft shapes is hard-lined and strong. The iron footrest provides extra comfort. The Hippo Bar Chair comes in two heights; 65 cm and 75 cm.

## DETAIL SHOTS

LIGHT SMOKED OAK SPECTRUM MINERAL 30160