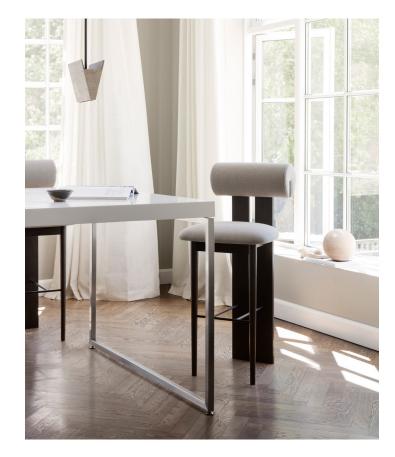

# HIPPO BAR CHAIR —

KRISTIAN SOFUS HANSEN & TOMMY HYLDAHL

Bar Chair - Bar Height 75 cm TBD

The Hippo Bar Chair is a bar version of the iconic Hippo Chair. The chair stands on two sturdy legs and a wooden profile connecting the seat and back which in stark contrast to the soft shapes is hard-lined and strong. The iron footrest provides extra comfort. The Hippo Bar Chair comes in two heights; 65 cm and 75 cm.