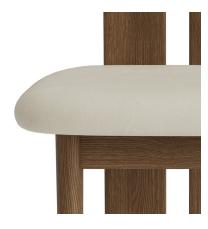

Bar Chair - Bar Height 75 cm TBD

The Hippo Bar Chair is a bar version of the iconic Hippo Chair. The chair stands on two sturdy legs and a wooden profile connecting the seat and back which in stark contrast to the soft shapes is hard-lined and strong. The iron footrest provides extra comfort. The Hippo Bar Chair comes in two heights; 65 cm and 75 cm.

#### DIMENSIONS

Bar Chair - Counter Height 65 cm W 47,5 cm / D 59 cm / H 106,5 cm / SH 65 cm

106,5 CM

D 59 CM

Bar Chair - Bar Height 75 cm W 47,5 cm / D 59 cm / H 119 cm / SH 75 cm

NORR11

## DETAIL SHOTS

LIGHT SMOKED OAK SPECTRUM MINERAL 30160