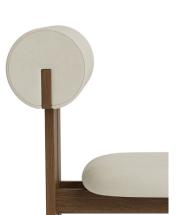

## MATERIAL

Seat is made of plywood and  $\operatorname{cut}$  foam. Backrest is made of FSC certified solid oak and cut foam and legs are made of FSC certified solid oak. Coated with water-based clear lacquer. Footrest made of iron.

Bar Chair - Bar Height 75 cm TBD

The Hippo Bar Chair is a bar version of the iconic Hippo Chair. The chair stands on two sturdy legs and a wooden profile connecting the seat and back which in stark contrast to the soft shapes is hard-lined and strong. The iron footrest provides extra comfort. The Hippo Bar Chair comes in two heights; 65 cm and 75 cm.

## DETAIL SHOTS

LIGHT SMOKED OAK SPECTRUM MINERAL 30160