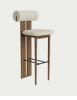

2023

H 119 CM

COUNTER HEIGHT

BAR HEIGHT

#### DIMENSIONS

Bar Chair - Counter Height 65 cm W 47,5 cm / D 59 cm / H 106,5 cm / SH 65 cm

106,5 CM

D 59 CM

Bar Chair - Bar Height 75 cm W 47,5 cm / D 59 cm / H 119 cm / SH 75 cm

NORR11