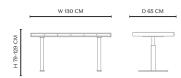

# **DIMENSIONS**JFK Home Desk w. Standard Legs

W 130 cm / D 65 cm / H 76 cm

## JFK Home Desk w. Height Adjustable Legs

W 130 cm / D 65 cm / H 79-129 cm