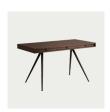

### HEIGHT ADJUSTABLE LEGS - SPECIFICATIONS

Plug type: EU Power type: 100V-240V Speed: 25 mm/s Cord length: 400 cm Cord colour: Black Maximum load: 70 kg

With its pure and simplistic design, the 60s inspired JFK Desk is designed for the stylish home office. The desk has a slim table top of ash with three inbuilt drawers and a hidden space for a powerbank, making it easy to power a laptop, table lamp or smartphones. The desk is available in two versions, with four conic shaped legs or with height adjustable hydraulic legs, both with matte black finish.

# **DIMENSIONS**JFK Home Desk w. Standard Legs

W 130 cm / D 65 cm / H 76 cm