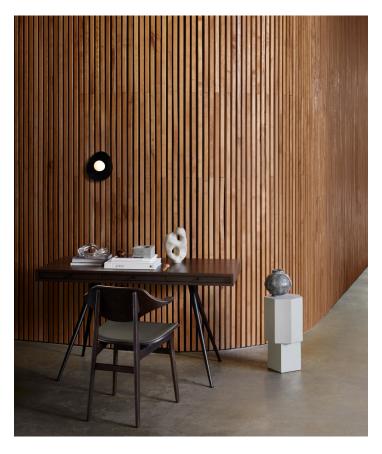

### HEIGHT ADJUSTABLE LEGS - SPECIFICATIONS

Plug type: EU Power type: 100V-240V Speed: 25 mm/s Cord length: 400 cm Cord colour: Black Maximum load: 70 kg

With its pure and simplistic design, the 60s inspired JFK Desk is designed for the stylish home office. The desk has a slim table top of ash with three inbuilt drawers and a hidden space for a powerbank, making it easy to power a laptop, table lamp or smartphones. The desk is available in two versions, with four conic shaped legs or with height adjustable hydraulic legs, both with matte black finish.