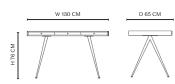

#### Table Legs - Standard

W 81 cm / D 69 cm / H 29,5 cm

# Table Legs - Height Adjustable

W 82,5 cm / D 27 cm / H 15,5 cm

### HEIGHT ADJUSTABLE LEGS - SPECIFICATIONS

Plug type: EU Power type: 100V-240V Speed: 25 mm/s Cord length: 400 cm Cord colour: Black Maximum load: 70 kg



With its pure and simplistic design, the 60s inspired JFK Desk is designed for the stylish home office. The desk has a slim table top of ash with three inbuilt drawers and a hidden space for a powerbank, making it easy to power a laptop, table lamp or smartphones. The desk is available in two versions, with four conic shaped legs or with height adjustable hydraulic legs, both with matte black finish.



STANDARD



HEIGHT ADJUSTABLE

# **DIMENSIONS**JFK Home Desk w. Standard Legs

W 130 cm / D 65 cm / H 76 cm



## JFK Home Desk w. Height Adjustable Legs

W 130 cm / D 65 cm / H 79-129 cm