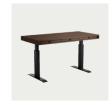

### HEIGHT ADJUSTABLE LEGS - SPECIFICATIONS

Plug type: EU Power type: 100V-240V Speed: 25 mm/s Cord length: 400 cm Cord colour: Black Maximum load: 70 kg

With its pure and simplistic design, the 60s inspired JFK Desk is designed for the stylish home office. The desk has a slim table top of ash with three inbuilt drawers and a hidden space for a powerbank, making it easy to power a laptop, table lamp or smartphones. The desk is available in two versions, with four conic shaped legs or with height adjustable hydraulic legs, both with matte black finish.

## JFK Home Desk w. Height Adjustable Legs

W 130 cm / D 65 cm / H 79-129 cm