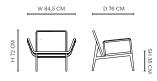

aid natural French rattan. Coated with water-based clear lacquer.

#### VARIATIONS

Natural Ash Dark Smoked Ash

#### **CUSHION**

Nina Linen Sand 37 Cushion

Dunes Camel 21004 Leather Cushion

#### CARE

Follow care instruction on norr11.com/professionals

#### WARRANTY

5 years

#### WEIGHT

Chair

Nett Weight: 6,0 kg Gross Weight: 8,7 kg

Cushion

Nett Weight: 2,0 kg Gross Weight: 3,0 kg

### PACKAGING DIMENSIONS

W 95 cm / D 84 cm / H 80 cm



Le Roi Lounge Chair is made from solid ash with inlaid French rattan. The tactile French rattan creates a translucent surface highlighting the beauty of a simple wooden construction. The Le Roi Chair comes with or without a loose seat cushion for extra comfort.





NATURAL

DARK SMOKED

#### DIMENSIONS

W 84,5 cm / D 76 cm / H 72 cm / SH 35 cm