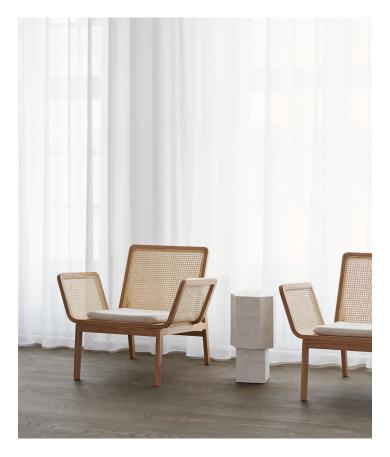

# LE ROI CHAIR — 2020

### PACKAGING DIMENSIONS

W 95 cm / D 84 cm / H 80 cm

Le Roi Lounge Chair is made from solid ash with inlaid French rattan. The tactile French rattan creates a translucent surface highlighting the beauty of a simple wooden construction. The Le Roi Chair comes with or without a loose seat cushion for extra comfort.