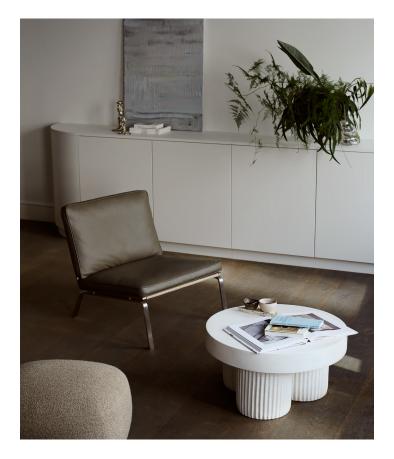

# PACKAGING DIMENSIONS

W 70 cm / D 77 cm / H 78 cm

The collection references the 1950s and 1960s Danish furniture design, a period inspired by the Bauhaus movement where simple and clean shapes were in focus.

Minimal detailing and a stylish, clean expression demonstrate the Bauhaus influence in the Man furniture series. The frame, combining steel and canvas, gives the collection a raw yet sophisticated appeal that perfectly complements the contemporary aesthetic.