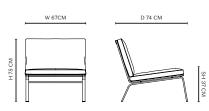

uest.

 $^{st}$  Requires Crib 5 treatment in order to be UK compliant, this may incur an additional charge

## CARE

 $Follow\ care\ instruction\ on\ norr 11.com/professionals$ 

# WARRANTY

2 years

## WEIGHT

Nett Weight: 23,0 kg Gross Weight: 25,0 kg

# PACKAGING DIMENSIONS

W 70 cm / D 77 cm / H 78 cm



The collection references the 1950s and 1960s Danish furniture design, a period inspired by the Bauhaus movement where simple and clean shapes were in focus.

Minimal detailing and a stylish, clean expression demonstrate the Bauhaus influence in the Man furniture series. The frame, combining steel and canvas, gives the collection a raw yet sophisticated appeal that perfectly complements the contemporary aesthetic.



BARNUM BOUCLÉ

# DIMENSIONS

W 67cm / D 74 cm / H 75 cm / SH 37 cm