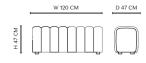

a       | CAT 5         |
| Zero*         | Dunes         |
| Steelcut Trio | Spectrum/Noir |
| Moss          |               |
| Safire        |               |
|               |               |

COM/COL Availale on request. ent in order to be UK com

## CARE

Follow care instruction on norr11.com/professionals

WARRANTY

Crib 5 treatm

2 years

WEIGHT Net Weight: 15,0 kg Gross Weight: 17,0 kg

PACKAGING DIMENSIONS

W 126 cm / D 48 cm / H 48 cm



Studio Bench is the newest addition to the Studio Collection, ideal either as stand alone piece or in a sofa setting. Studio is defined by its bold fluted upholstery characteristics inspired by late 70s sofa styles, refined in a contemporary way - giving the series a unique identity.



UPHOLSTERY

2022

DIMENSIONS W 120 cm / D 47 cm / H 47 cm