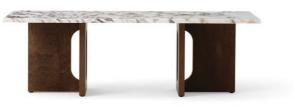

Both top and base are available in the Italian marble, making it possible to mix and match with other materials in the collection - including Kunis Breccia stone and a range of wood types and finishes - to create an expression to suit any space and style.

PRODUCT TYPE Lounge table

ENVIRONMENT Indoor

DIMENSIONS

H: 37,8 cm / 14,9" W: 120 cm / 47.2" D: 45 cm / 17,7"

COLOUR

Tabletop Calacatta Viola marble

Base Natural oak Dark stained oak Walnut Calacatta Viola marble