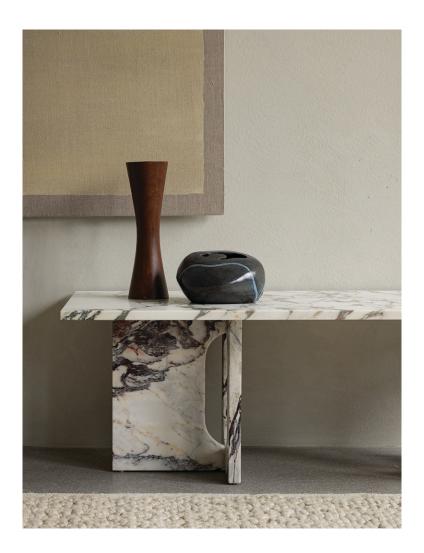

### Introducing Audo's Androgyne Lounge Table in striking Italian marble.

Part of Copenhagen-based Norwegian architect and designer Danielle Siggerud's Androgyne Collection for Audo, the artistic lounge table profiles harmonious proportions and elegant natural materials. The latest iteration of the popular design is crafted in Calacatta Viola marble, a beautiful off-white marble with characteristic purple veining. Honouring craftmanship tradition and modern living, its sculptural form adds an artistic silhouette to any room.

Both top and base are available in the Italian marble, making it possible to mix and match with other materials in the collection - including Kunis Breccia stone and a range of wood types and finishes - to create an expression to suit any space and style.

"The versatile piece lets you create personal spaces suited to the context, place and function it will become a part of," notes Danielle Siggerud.

The Androgyne Lounge Table is both purposeful and powerful when placed everywhere from hotel lobbies and private living rooms to exhibition spaces and office reception areas. Its versatile design does double duty as a lounge table or bench for piles of books or decorative objects.