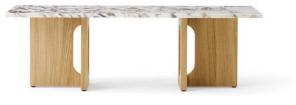

Both top and base are available in the Italian marble, making it possible to mix and match with other materials in the collection - including Kunis Breccia stone and a range of wood types and finishes - to create an expression to suit any space and style.

PRODUCT TYPE Lounge table

ENVIRONMENT Indoor

DIMENSIONS

H: 37,8 cm / 14,9" W: 120 cm / 47.2" D: 45 cm / 17,7"

COLOUR

Tabletop Calacatta Viola marble

Base Natural oak Dark stained oak Walnut Calacatta Viola marble