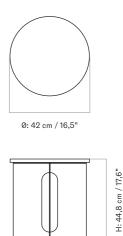

PRODUCT TYPE Lounge table

ENVIRONMENT Indoor

DIMENSIONS

H: 37,8 cm / 14,9" W: 120 cm / 47.2" D: 45 cm / 17,7"

COLOUR

Tabletop Calacatta Viola marble

Base Natural oak Dark stained oak Walnut Calacatta Viola marble