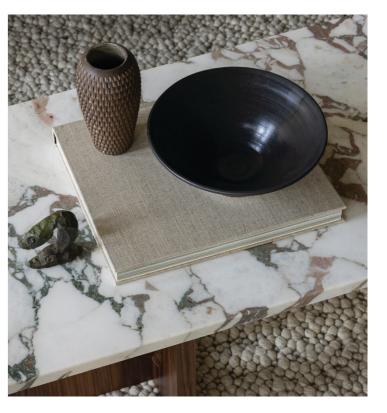

### Introducing Audo's Androgyne Lounge Table in striking Italian marble.

Part of Copenhagen-based Norwegian architect and designer Danielle Siggerud's Androgyne Collection for Audo, the artistic lounge table profiles harmonious proportions and elegant natural materials. The latest iteration of the popular design is crafted in Calacatta Viola marble, a beautiful off-white marble with characteristic purple veining. Honouring craftmanship tradition and modern living, its sculptural form adds an artistic silhouette to any room.

"The versatile piece lets you create personal spaces suited to the context, place and function it will become a part of," notes Danielle Siggerud.

The Androgyne Lounge Table is both purposeful and powerful when placed everywhere from hotel lobbies and private living rooms to exhibition spaces and office reception areas. Its versatile design does double duty as a lounge table or bench for piles of books or decorative objects.