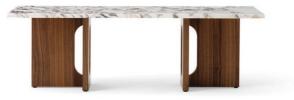

Both top and base are available in the Italian marble, making it possible to mix and match with other materials in the collection - including Kunis Breccia stone and a range of wood types and finishes - to create an expression to suit any space and style.

PRODUCT TYPE Lounge table

ENVIRONMENT Indoor

DIMENSIONS

H: 37,8 cm / 14,9" W: 120 cm / 47.2" D: 45 cm / 17,7"

COLOUR

Tabletop Calacatta Viola marble

Base Natural oak Dark stained oak Walnut Calacatta Viola marble