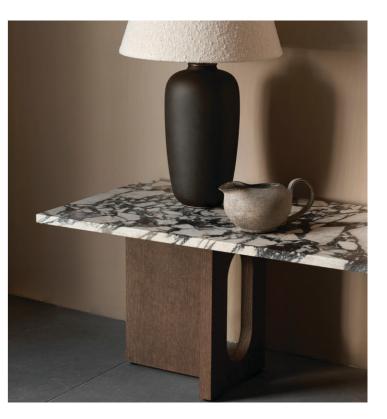

### Introducing Audo's Androgyne Lounge Table in striking Italian marble.

Part of Copenhagen-based Norwegian architect and designer Danielle Siggerud's Androgyne Collection for Audo, the artistic lounge table profiles harmonious proportions and elegant natural materials. The latest iteration of the popular design is crafted in Calacatta Viola marble, a beautiful off-white marble with characteristic purple veining. Honouring craftmanship tradition and modern living, its sculptural form adds an artistic silhouette to any room.

Both top and base are available in the Italian marble, making it possible to mix and match with other materials in the collection - including Kunis Breccia stone and a range of wood types and finishes - to create an expression to suit any space and style.

PRODUCT TYPE Lounge table

ENVIRONMENT Indoor

DIMENSIONS

H: 37,8 cm / 14,9" W: 120 cm / 47.2" D: 45 cm / 17,7"

COLOUR

Tabletop Calacatta Viola marble

Base Natural oak Dark stained oak Walnut Calacatta Viola marble