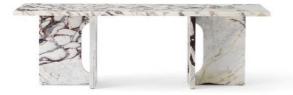

### Introducing Audo's Androgyne Lounge Table in striking Italian marble.

Part of Copenhagen-based Norwegian architect and designer Danielle Siggerud's Androgyne Collection for Audo, the artistic lounge table profiles harmonious proportions and elegant natural materials. The latest iteration of the popular design is crafted in Calacatta Viola marble, a beautiful off-white marble with characteristic purple veining. Honouring craftmanship tradition and modern living, its sculptural form adds an artistic silhouette to any room.

Both top and base are available in the Italian marble, making it possible to mix and match with other materials in the collection - including Kunis Breccia stone and a range of wood types and finishes - to create an expression to suit any space and style.

PRODUCT TYPE Lounge table

ENVIRONMENT Indoor

DIMENSIONS

H: 37,8 cm / 14,9" W: 120 cm / 47.2" D: 45 cm / 17,7"

COLOUR

Tabletop Calacatta Viola marble

Base Natural oak Dark stained oak Walnut Calacatta Viola marble