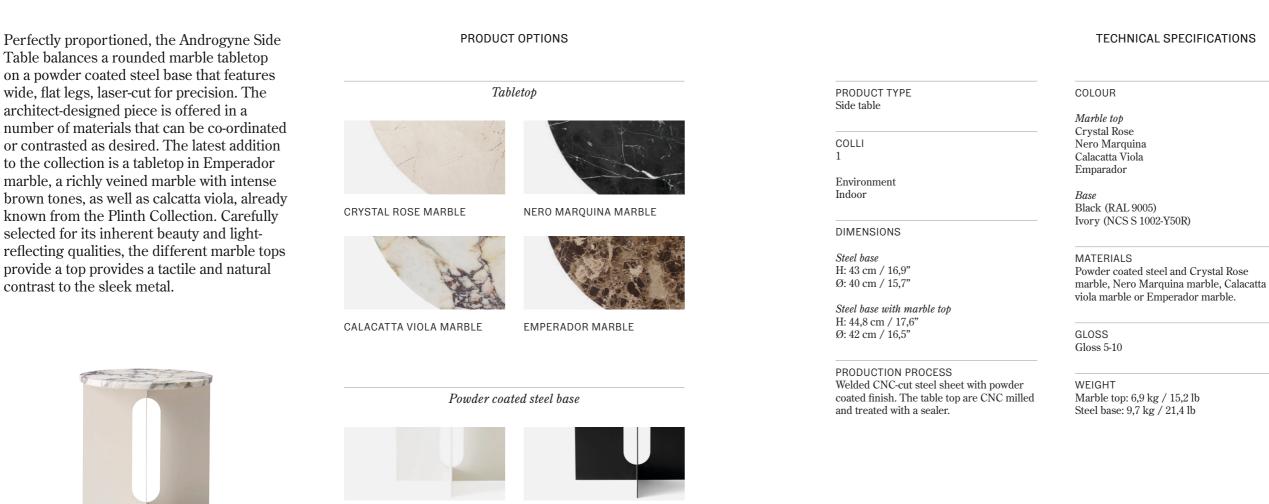

PRODUCT TYPE Lounge table

ENVIRONMENT Indoor

DIMENSIONS

H: 37,8 cm / 14,9" W: 120 cm / 47.2" D: 45 cm / 17,7"

COLOUR

Tabletop Calacatta Viola marble

Base Natural oak Dark stained oak Walnut Calacatta Viola marble

#### TECHNICAL SPECIFICATIONS

TEST N / A

CERTIFICATIONS N / A

PACKAGING TYPE Gift box

PACKAGING MEASUREMENTS  $(H \times W \times D)$ 

Marble top 16 cm × 49,5 cm × 49,5 cm / 6,3" × 19,5" × 19,5"

Steel base 49 cm × 43 cm × 43 cm / 19,3" × 16,9" × 16,9"

MATERIALS & MAINTENANCE Please visit audocph.com for materials, care and maintenance instructions.

STEEL BASE WITH MARBLE TABLETOP

0:40 cm / 15,75"