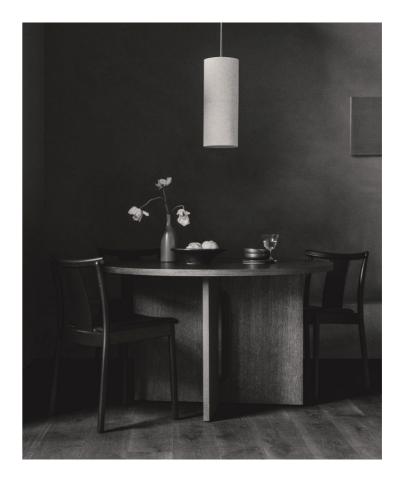

### Introducing Audo's Androgyne Lounge Table in striking Italian marble.

Part of Copenhagen-based Norwegian architect and designer Danielle Siggerud's Androgyne Collection for Audo, the artistic lounge table profiles harmonious proportions and elegant natural materials. The latest iteration of the popular design is crafted in Calacatta Viola marble, a beautiful off-white marble with characteristic purple veining. Honouring craftmanship tradition and modern living, its sculptural form adds an artistic silhouette to any room.

"The versatile piece lets you create personal spaces suited to the context, place and function it will become a part of," notes Danielle Siggerud.

The Androgyne Lounge Table is both purposeful and powerful when placed everywhere from hotel lobbies and private living rooms to exhibition spaces and office reception areas. Its versatile design does double duty as a lounge table or bench for piles of books or decorative objects.

Audo Copenhagen is a luxury source for high-end design furniture, lighting and accessories reflecting Danish heritage and a contemporary, global outlook.

The brand actively partners with leading architects and interior designers from around the world including Norm Archi-tects, Colin King and Danielle Siggerud and stewards iconic designs including the timeless Kubus collection by architect Mogens Lassen, The Tired Man by Flemming Lassen and the Plinth Collection by Norm Architects.