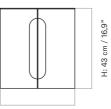

#### TECHNICAL SPECIFICATIONS

TEST N / A

CERTIFICATIONS N / A

PACKAGING TYPE Gift box

PACKAGING MEASUREMENTS  $(H \times W \times D)$ 

Marble top 16 cm × 49,5 cm × 49,5 cm / 6,3" × 19,5" × 19,5"

Steel base 49 cm × 43 cm × 43 cm / 19,3" × 16,9" × 16,9"