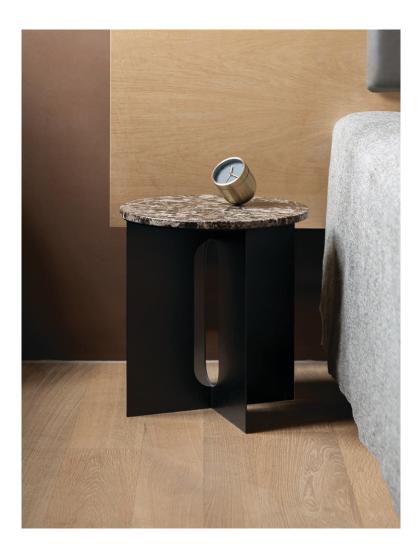

# COPENHAGEN

ANDROGYNE SIDE TABLE, 040 Designed by *Danielle Siggerud* 

PRODUCT SHEET

**BLACK STEEL** 

IVORY STEEL

STEEL BASE

0:40 cm / 15,75"

PRODUCT TYPE Lounge table

ENVIRONMENT Indoor

DIMENSIONS

H: 37,8 cm / 14,9" W: 120 cm / 47.2" D: 45 cm / 17,7"

COLOUR

Tabletop Calacatta Viola marble

Base Natural oak Dark stained oak Walnut Calacatta Viola marble

MATERIALS & MAINTENANCE Please visit audocph.com for materials, care and maintenance instructions.

STEEL BASE WITH MARBLE TABLETOP

0:40 cm / 15,75"