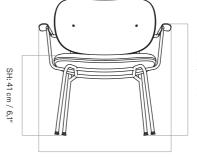

|                                                                                                                                                                                                               | TECHNICAL                                                                   |
|---------------------------------------------------------------------------------------------------------------------------------------------------------------------------------------------------------------|-----------------------------------------------------------------------------|
| PRODUCT TYPE                                                                                                                                                                                                  | COLOUR                                                                      |
| Lounge chair                                                                                                                                                                                                  | Seat with upholster<br>Dependent upon se                                    |
| COLLI<br>1                                                                                                                                                                                                    | Backrest and Armr<br>Natural oak                                            |
| ENVIRONMENT<br>Indoor                                                                                                                                                                                         | Dark stained oak<br>Black oak                                               |
| DIMENSIONS                                                                                                                                                                                                    | Base<br>Black (RAL 9005)                                                    |
| H: 71 cm / 28"<br>AH: 58 cm / 22,8"<br>SH: 41 cm / 16,1"                                                                                                                                                      | GLOSS                                                                       |
| D: 66 cm / 26"<br>W: 70 cm / 27,5"                                                                                                                                                                            | Base<br>10-20 (black)                                                       |
| PRODUCTION PROCESS<br>Seat, backrest and armrests are made of                                                                                                                                                 | MATERIALS                                                                   |
| curved plywood. Shell is CNC-milled in<br>a 5-axis CNC machine. The core is made<br>of beech veneer with an outer layer of<br>oak veneer. Double layer foam is used on<br>upholstered seat for added comfort. | Seat with upholster<br>Beech, curved ply<br>mm 45N / 40 kg an<br>upholstery |