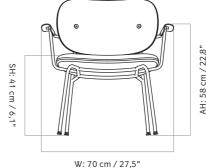

|                                                                                                                                                                                                               | TECHNICAL                                                                   |
|---------------------------------------------------------------------------------------------------------------------------------------------------------------------------------------------------------------|-----------------------------------------------------------------------------|
| PRODUCT TYPE                                                                                                                                                                                                  | COLOUR                                                                      |
| Lounge chair                                                                                                                                                                                                  | Seat with upholster<br>Dependent upon se                                    |
| COLLI<br>1                                                                                                                                                                                                    | Backrest and Armr<br>Natural oak                                            |
| ENVIRONMENT<br>Indoor                                                                                                                                                                                         | Dark stained oak<br>Black oak                                               |
| DIMENSIONS                                                                                                                                                                                                    | Base<br>Black (RAL 9005)                                                    |
| H: 71 cm / 28"<br>AH: 58 cm / 22,8"<br>SH: 41 cm / 16,1"                                                                                                                                                      | GLOSS                                                                       |
| D: 66 cm / 26"<br>W: 70 cm / 27,5"                                                                                                                                                                            | Base<br>10-20 (black)                                                       |
| PRODUCTION PROCESS<br>Seat, backrest and armrests are made of                                                                                                                                                 | MATERIALS                                                                   |
| curved plywood. Shell is CNC-milled in<br>a 5-axis CNC machine. The core is made<br>of beech veneer with an outer layer of<br>oak veneer. Double layer foam is used on<br>upholstered seat for added comfort. | Seat with upholster<br>Beech, curved ply<br>mm 45N / 40 kg an<br>upholstery |