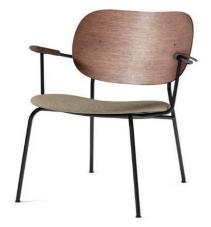

## CO LOUNGE CHAIR, FULLY UPHOLSTERED Designed by Norm Architects & Els Van Hoorebeeck

Profiling a more laid-back look than its dining counterparts, the comfortable Co Lounge Chair, designed for Audo by Norm Architects and Els Van Hoorebeeck, features curved armrests and an upholstered seat and backrest angled to support and embrace the body. The slender yet strong powder coated steel base lends a feeling of lightness to the design.