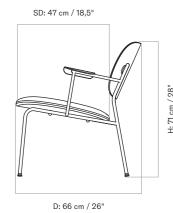

|                                                                                                                                                                                                               | TECHNICAL                                                                   |
|---------------------------------------------------------------------------------------------------------------------------------------------------------------------------------------------------------------|-----------------------------------------------------------------------------|
| PRODUCT TYPE                                                                                                                                                                                                  | COLOUR                                                                      |
| Lounge chair                                                                                                                                                                                                  | Seat with upholster<br>Dependent upon se                                    |
| COLLI<br>1                                                                                                                                                                                                    | Backrest and Armr<br>Natural oak                                            |
| ENVIRONMENT<br>Indoor                                                                                                                                                                                         | Dark stained oak<br>Black oak                                               |
| DIMENSIONS                                                                                                                                                                                                    | Base<br>Black (RAL 9005)                                                    |
| H: 71 cm / 28"<br>AH: 58 cm / 22,8"<br>SH: 41 cm / 16,1"                                                                                                                                                      | GLOSS                                                                       |
| D: 66 cm / 26"<br>W: 70 cm / 27,5"                                                                                                                                                                            | Base<br>10-20 (black)                                                       |
| PRODUCTION PROCESS<br>Seat, backrest and armrests are made of                                                                                                                                                 | MATERIALS                                                                   |
| curved plywood. Shell is CNC-milled in<br>a 5-axis CNC machine. The core is made<br>of beech veneer with an outer layer of<br>oak veneer. Double layer foam is used on<br>upholstered seat for added comfort. | Seat with upholster<br>Beech, curved ply<br>mm 45N / 40 kg an<br>upholstery |