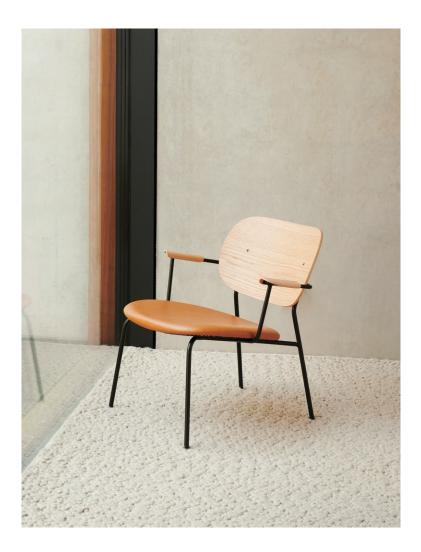

## CO LOUNGE CHAIR, SEAT UPHOLSTERED Designed by Norm Architects & Els Van Hoorebeeck

Profiling a more laid-back look than its dining counterparts, the comfortable Co Lounge Chair, designed for Audo by Norm Architects and Els Van Hoorebeeck, features curved armrests and an upholstered seat to support and embrace the body. The slender yet strong powder coated steel base lends a feeling of lightness to the design.