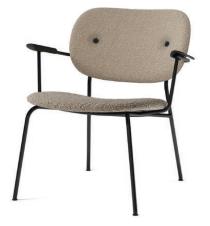

## CO LOUNGE CHAIR, SEAT UPHOLSTERED Designed by Norm Architects & Els Van Hoorebeeck

Profiling a more laid-back look than its dining counterparts, the comfortable Co Lounge Chair, designed for Audo by Norm Architects and Els Van Hoorebeeck, features curved armrests and an upholstered seat to support and embrace the body. The slender yet strong powder coated steel base lends a feeling of lightness to the design.

## CO LOUNGE CHAIR, FULLY UPHOLSTERED Designed by Norm Architects & Els Van Hoorebeeck

Profiling a more laid-back look than its dining counterparts, the comfortable Co Lounge Chair, designed for Audo by Norm Architects and Els Van Hoorebeeck, features curved armrests and an upholstered seat and backrest angled to support and embrace the body. The slender yet strong powder coated steel base lends a feeling of lightness to the design.