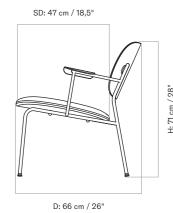

|                                                                                                                                                                                                               | TECHNICAL                                                                   |
|---------------------------------------------------------------------------------------------------------------------------------------------------------------------------------------------------------------|-----------------------------------------------------------------------------|
| PRODUCT TYPE                                                                                                                                                                                                  | COLOUR                                                                      |
| Lounge chair                                                                                                                                                                                                  | Seat with upholster<br>Dependent upon se                                    |
| COLLI<br>1                                                                                                                                                                                                    | Backrest and Armr<br>Natural oak                                            |
| ENVIRONMENT<br>Indoor                                                                                                                                                                                         | Dark stained oak<br>Black oak                                               |
| DIMENSIONS                                                                                                                                                                                                    | Base<br>Black (RAL 9005)                                                    |
| H: 71 cm / 28"<br>AH: 58 cm / 22,8"<br>SH: 41 cm / 16,1"                                                                                                                                                      | GLOSS                                                                       |
| D: 66 cm / 26"<br>W: 70 cm / 27,5"                                                                                                                                                                            | Base<br>10-20 (black)                                                       |
| PRODUCTION PROCESS<br>Seat, backrest and armrests are made of                                                                                                                                                 | MATERIALS                                                                   |
| curved plywood. Shell is CNC-milled in<br>a 5-axis CNC machine. The core is made<br>of beech veneer with an outer layer of<br>oak veneer. Double layer foam is used on<br>upholstered seat for added comfort. | Seat with upholster<br>Beech, curved ply<br>mm 45N / 40 kg an<br>upholstery |

The base is made of bent, MIG+TIG-welded 16 mm steel tube and armrests of 14 mm steel tube. The base and armrests are powder coated.

> Base Powder coated steel

and beech core.

Armrest

W: 70 cm / 27,5"