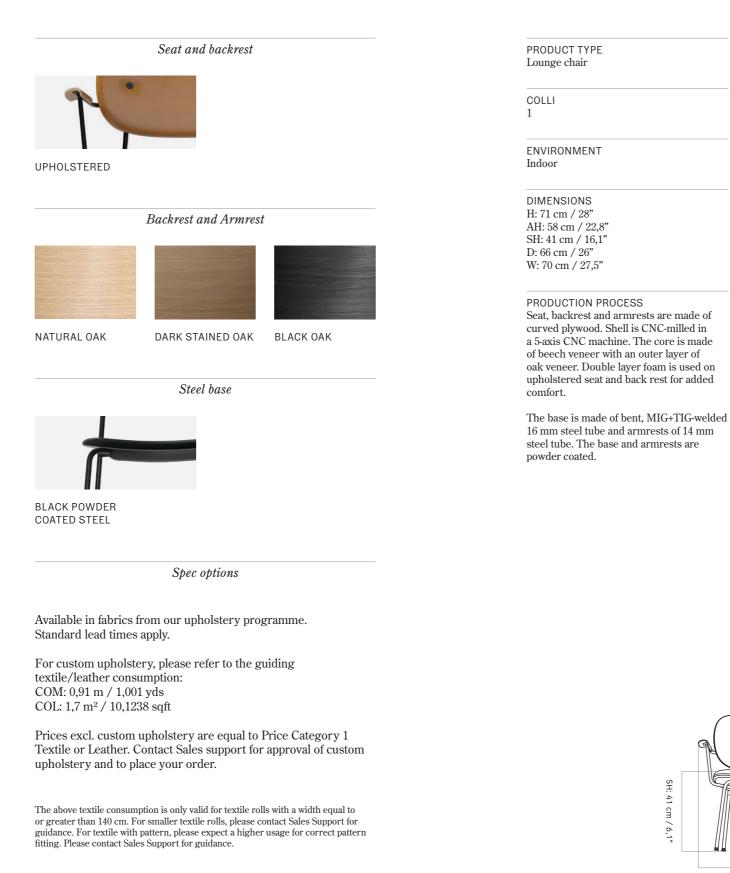

|                                                                                                     | PRODUCT OPTIONS                                                            |                         |
|-----------------------------------------------------------------------------------------------------|----------------------------------------------------------------------------|-------------------------|
|                                                                                                     | Seat                                                                       |                         |
| 7                                                                                                   |                                                                            |                         |
| WITH UPHOLSTERY                                                                                     |                                                                            |                         |
|                                                                                                     | Backrest and Armrest                                                       |                         |
|                                                                                                     |                                                                            |                         |
| NATURAL OAK                                                                                         | DARK STAINED OAK                                                           | BLACK OAK               |
|                                                                                                     | Steel base                                                                 |                         |
|                                                                                                     |                                                                            |                         |
| BLACK POWDER<br>COATED STEEL                                                                        |                                                                            |                         |
|                                                                                                     | Spec options                                                               |                         |
| Available in fabrics<br>Standard lead times                                                         | from our upholstery prog<br>apply.                                         | gramme.                 |
| For custom upholst<br>textile/leather cons<br>COM: 0,73 m / 0,80<br>COL: 0,94 m <sup>2</sup> / 10,1 | 3 yds                                                                      | iiding                  |
|                                                                                                     | upholstery are equal to I<br>Contact Sales support for<br>lace your order. |                         |
| The above textile consum                                                                            | uption is only valid for textile roll                                      | s with a width equal to |