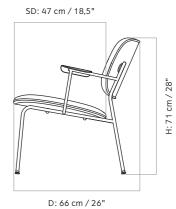

|                                                                                                                                                                                                               | TECHNICAL                                                                   |
|---------------------------------------------------------------------------------------------------------------------------------------------------------------------------------------------------------------|-----------------------------------------------------------------------------|
| PRODUCT TYPE                                                                                                                                                                                                  | COLOUR                                                                      |
| Lounge chair                                                                                                                                                                                                  | Seat with upholster<br>Dependent upon se                                    |
| COLLI<br>1                                                                                                                                                                                                    | Backrest and Armr<br>Natural oak                                            |
| ENVIRONMENT<br>Indoor                                                                                                                                                                                         | Dark stained oak<br>Black oak                                               |
| DIMENSIONS                                                                                                                                                                                                    | Base<br>Black (RAL 9005)                                                    |
| H: 71 cm / 28"<br>AH: 58 cm / 22,8"<br>SH: 41 cm / 16,1"                                                                                                                                                      | GLOSS                                                                       |
| D: 66 cm / 26"<br>W: 70 cm / 27,5"                                                                                                                                                                            | Base<br>10-20 (black)                                                       |
| PRODUCTION PROCESS<br>Seat, backrest and armrests are made of                                                                                                                                                 | MATERIALS                                                                   |
| curved plywood. Shell is CNC-milled in<br>a 5-axis CNC machine. The core is made<br>of beech veneer with an outer layer of<br>oak veneer. Double layer foam is used on<br>upholstered seat for added comfort. | Seat with upholster<br>Beech, curved ply<br>mm 45N / 40 kg an<br>upholstery |