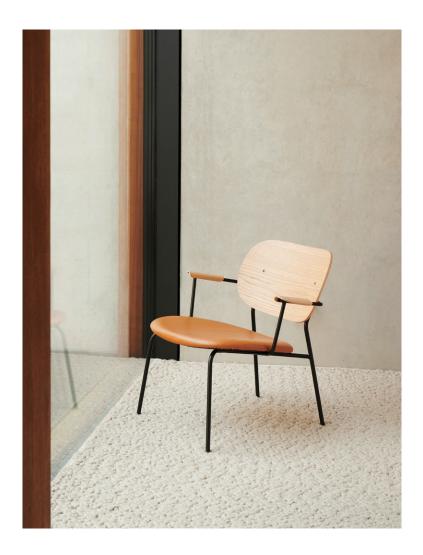

## CO LOUNGE CHAIR, SEAT UPHOLSTERED Designed by Norm Architects & Els Van Hoorebeeck

Profiling a more laid-back look than its dining counterparts, the comfortable Co Lounge Chair, designed for Audo by Norm Architects and Els Van Hoorebeeck, features curved armrests and an upholstered seat to support and embrace the body. The slender yet strong powder coated steel base lends a feeling of lightness to the design.