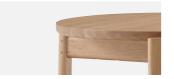

COLLI

Indoor

This solid oak stool is carefully crafted with all the hallmarks of great carpentry. Offered in a natural or dark lacquered finish, the warm expression and organic silhouette invite to touch. Place the versatile design anywhere where an extra seat is required.

## Seat & backrest

NATURAL OAK

DARK LACQUERED OAK