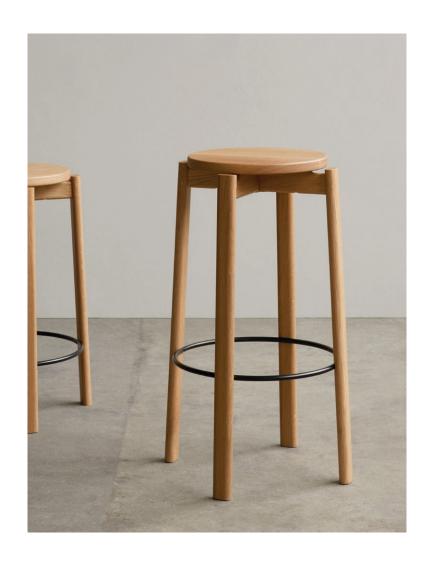

## PASSAGE BAR STOOL Designed by *Krøyer-Sætter-Lassen*

PRODUCT TYPE Bar stool

ENVIRONMENT

DIMENSIONS

H: 75 cm / 29,5" Ø: 47 cm / 18,5"

PRODUCTION PROCESS

bended and welded steel footrest.

CNC cut solid wood with a powder coated

COLLI

Indoor

This solid oak stool is carefully crafted with all the hallmarks of great carpentry. Offered in a natural or dark lacquered finish, the warm expression and organic silhouette invite to touch. Place the versatile design anywhere where an extra seat is required.