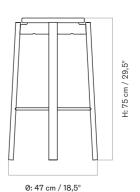

## PASSAGE BAR STOOL Designed by *Krøyer-Sætter-Lassen*

PRODUCT TYPE Bar stool

ENVIRONMENT

DIMENSIONS

H: 75 cm / 29,5" Ø: 47 cm / 18,5"

PRODUCTION PROCESS

bended and welded steel footrest.

CNC cut solid wood with a powder coated