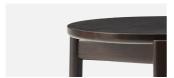

COLLI

Indoor

This solid oak stool is carefully crafted with all the hallmarks of great carpentry. Offered in a natural or dark lacquered finish, the warm expression and organic silhouette invite to touch. Place the versatile design anywhere where an extra seat is required.

## Seat & backrest

NATURAL OAK

DARK LACQUERED OAK