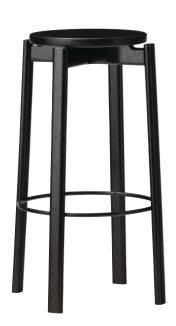

## PASSAGE BAR STOOL Designed by *Krøyer-Sætter-Lassen*

PRODUCT TYPE Bar stool

ENVIRONMENT

DIMENSIONS

H: 75 cm / 29,5" Ø: 47 cm / 18,5"

PRODUCTION PROCESS

bended and welded steel footrest.

CNC cut solid wood with a powder coated

COLLI

Indoor

This solid oak stool is carefully crafted with all the hallmarks of great carpentry. Offered in a natural or dark lacquered finish, the warm expression and organic silhouette invite to touch. Place the versatile design anywhere where an extra seat is required.