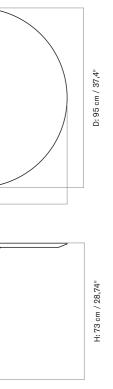

BLACK STEEL

0:120 cm / 47,2"

W: 90 cm / 35,4"

|                               | TEST                                         |
|-------------------------------|----------------------------------------------|
|                               | N / A                                        |
| RAL 9005)                     |                                              |
|                               | CERTIFICATIONS                               |
|                               | TSCA title VI compliant                      |
|                               | Crafted from FSC certified oak veneer        |
|                               | PACKAGING TYPE                               |
|                               | Brown box                                    |
| ined oak veneer, MDF<br>steel |                                              |
| steer                         | PACKAGING MEASUREMENTS                       |
|                               | $(H \times W \times D)$                      |
|                               | 4.8 cm × 124 cm × 124 cm /                   |
|                               | 1,9" × 48,9" × 48,9"                         |
|                               | MATERIALS & MAINTENANCE                      |
| 75,6 lb                       | Please visit audocph.com for materials, care |
| )                             | and maintenance instructions.                |
|                               |                                              |

BLACK STEEL

0:120 cm / 47,2"

W: 90 cm / 35,4"

|                               | TEST                                                           |
|-------------------------------|----------------------------------------------------------------|
|                               | N / A                                                          |
| RAL 9005)                     |                                                                |
|                               | CERTIFICATIONS                                                 |
|                               | TSCA title VI compliant                                        |
|                               | Crafted from FSC certified oak veneer                          |
|                               | PACKAGING TYPE                                                 |
|                               | Brown box                                                      |
| ined oak veneer, MDF<br>steel |                                                                |
| steer                         | PACKAGING MEASUREMENTS                                         |
|                               | $(H \times W \times D)$                                        |
|                               | $4.8 \text{ cm} \times 124 \text{ cm} \times 124 \text{ cm} /$ |
|                               | 1,9" × 48,9" × 48,9"                                           |
|                               | MATERIALS & MAINTENANCE                                        |
| 75,6 lb                       | Please visit audocph.com for materials, care                   |
| )                             | and maintenance instructions.                                  |
|                               |                                                                |

D: 90 cm / 35,4"