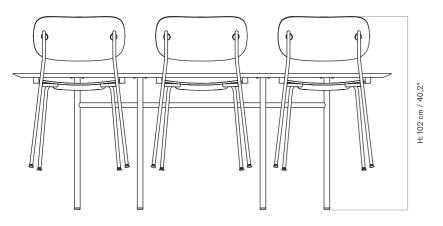

### SNAREGADE DINING TABLE, RECTANGULAR Designed by *Norm Architects*

TECHNICAL SPECIFICATIONS

Snaregade Dining Table, Rectangular with seat runner and Co Dining Chair.

Snaregade Dining Table, Rectangular with seat runner and Co Dining Chair w/Armrest.