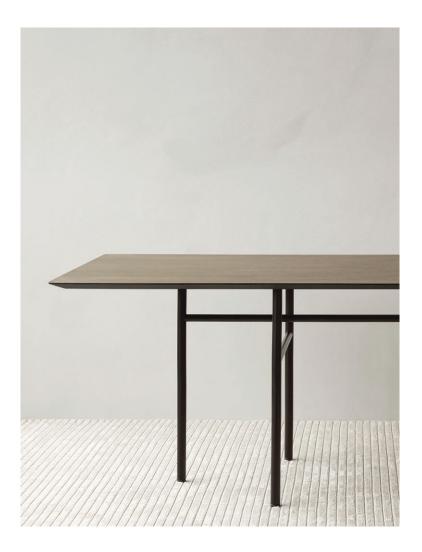

# COPENHAGEN

SNAREGADE COLLECTION Designed by *Norm Architects* 

PRODUCT SHEET

### SNAREGADE DINING TABLE, OVAL Designed by Norm Architects

powder coating.

| RAL | 9005) |
|-----|-------|
|     |       |

TEST N / A

CERTIFICATIONS TSCA title VI compliant Crafted from FSC certified oak veneer