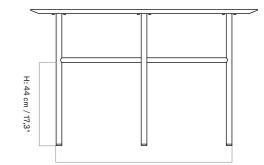

|
| steer                         | PACKAGING MEASUREMENTS                                         |
|                               | $(H \times W \times D)$                                        |
|                               | $4.8 \text{ cm} \times 124 \text{ cm} \times 124 \text{ cm} /$ |
|                               | 1,9" × 48,9" × 48,9"                                           |
|                               | MATERIALS & MAINTENANCE                                        |
| 75,6 lb                       | Please visit audocph.com for materials, care                   |
| )                             | and maintenance instructions.                                  |
|                               |                                                                |



D: 90 cm / 35,4"

# SNAREGADE DINING TABLE, 0138 Designed by *Norm Architects*

| Round dining table with a tabletop in painted oak veneer or dark stained oak set on a | PRODUCT OPTIONS |                        |                                                                                                                                                                               | TECHNICAL S                                                         |
|---------------------------------------------------------------------------------------|-----------------|------------------------|-------------------------------------------------------------------------------------------------------------------------------------------------------------------------------|-------------------------------