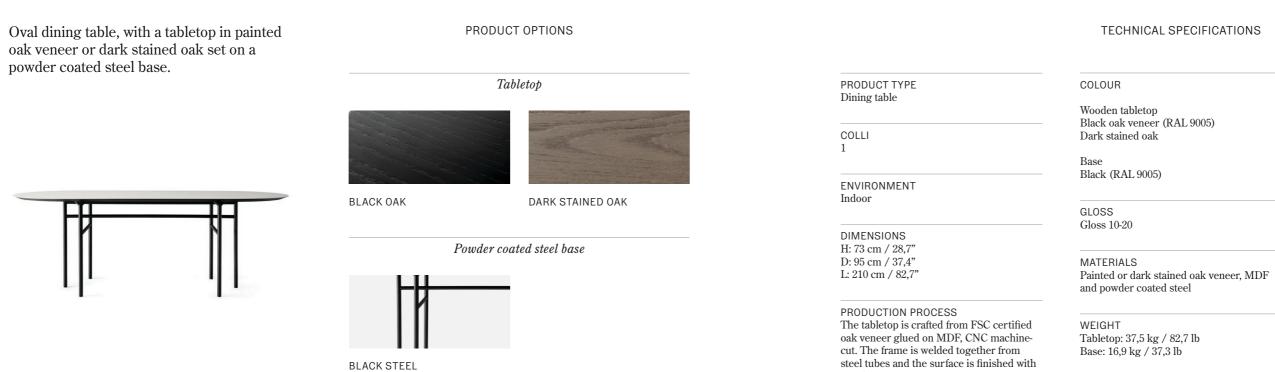

# SNAREGADE DINING TABLE, Ø120 Designed by Norm Architects

| Round dining table with a tabletop in painted<br>oak veneer or dark stained oak set on a<br>powder coated steel base. | PRODUCT OPTIONS |                          |                                                                                                                                 | TECHNICAL S                                                         |
|-----------------------------------------------------------------------------------------------------------------------|-----------------|--------------------------|---------------------------------------------------------------------------------------------------------------------------------|---------------------------------------------------------------------|
|                                                                                                                       |                 | Tabletop                 | PRODUCT TYPE<br>Dining table                                                                                                    | COLOUR                                                              |
|                                                                                                                       |                 |                          | COLLI<br>1                                                                                                                      | Wooden tabletop<br>Black oak veneer (RA<br>Dark stained oak<br>Base |
|                                                                                                                       | BLACK OAK       | DARK STAINED OAK         | ENVIRONMENT<br>Indoor                                                                                                           | Black (RAL 9005)                                                    |
|                                                                                                                       | BLACK OAK       | DARK STAINED OAK         | DIMENSIONS                                                                                                                      | MATERIALS<br>Painted or dark staine<br>and powder coated st         |
|                                                                                                                       | P               | Powder coated steel base | H: 73 cm / 28,7"<br>Ø: 120 cm / 47,2"                                                                                           | GLOSS                                                               |
|                                                                                                                       | Н               |                          | PRODUCTION PROCESS<br>The tabletop is crafted from FSC certified                                                                | Gloss 10-20                                                         |
|                                                                                                                       |                 |                          | oak veneer glued on MDF, CNC machine-<br>cut. The frame is welded together from<br>steel tubes and the surface is finished with | WEIGHT<br>Tabletop: 34,3 kg / 75<br>Base: 5,9 kg / 13 lb            |
|                                                                                                                       | BLACK STEEL     |                          | powder coating.                                                                                                                 |                                                                     |

BLACK STEEL

0:120 cm / 47,2"

W: 90 cm / 35,4"

|                               | TEST                                         |
|-------------------------------|----------------------------------------------|
|                               | N / A                                        |
| RAL 9005)                     |                                              |
|                               | CERTIFICATIONS                               |
|                               | TSCA title VI compliant                      |
|                               | Crafted from FSC certified oak veneer        |
|                               | PACKAGING TYPE                               |
|                               | Brown box                                    |
| ined oak veneer, MDF<br>steel |                                              |
| steer                         | PACKAGING MEASUREMENTS                       |
|                               | $(H \times W \times D)$                      |
|                               | 4.8 cm × 124 cm × 124 cm /                   |
|                               | 1,9" × 48,9" × 48,9"                         |
|                               | MATERIALS & MAINTENANCE                      |
| 75,6 lb                       | Please visit audocph.com for materials, care |
| )                             | and maintenance instructions.                |
|                               |                                              |