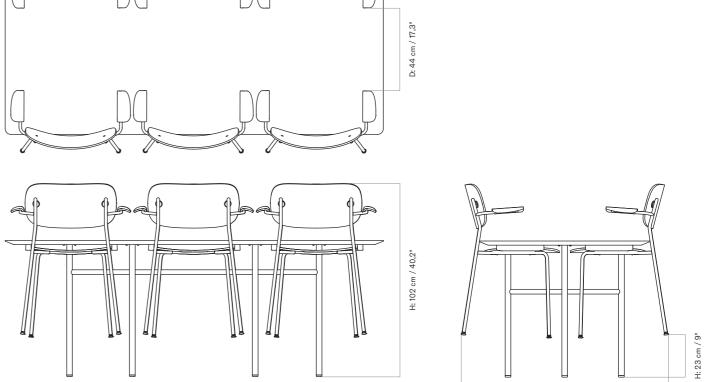

### SNAREGADE DINING TABLE, RECTANGULAR Designed by *Norm Architects*

TECHNICAL SPECIFICATIONS

Snaregade Dining Table, Rectangular with seat runner and Co Dining Chair.

Snaregade Dining Table, Rectangular with seat runner and Co Dining Chair w/Armrest.

D: 110 cm / 43,5"

TECHNICAL SPECIFICATIONS

D: 110 cm / 43,5"

and maintenance instructions.

35,4 сш D: 90

H: 73 cm / 28,74"

D: 62,5 cm / 24,6"