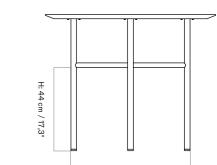

and maintenance instructions.

35,4 сш D: 90

H: 73 cm / 28,74"

D: 62,5 cm / 24,6"