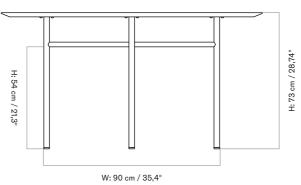

BLACK STEEL

0:120 cm / 47,2"

W: 90 cm / 35,4"

|                               | TEST                                         |
|-------------------------------|----------------------------------------------|
|                               | N / A                                        |
| RAL 9005)                     |                                              |
|                               | CERTIFICATIONS                               |
|                               | TSCA title VI compliant                      |
|                               | Crafted from FSC certified oak veneer        |
|                               | PACKAGING TYPE                               |
|                               | Brown box                                    |
| ined oak veneer, MDF<br>steel |                                              |
| steer                         | PACKAGING MEASUREMENTS                       |
|                               | $(H \times W \times D)$                      |
|                               | 4.8 cm × 124 cm × 124 cm /                   |
|                               | 1,9" × 48,9" × 48,9"                         |
|                               | MATERIALS & MAINTENANCE                      |
| 75,6 lb                       | Please visit audocph.com for materials, care |
| )                             | and maintenance instructions.                |
|                               |                                              |

BLACK STEEL

0:120 cm / 47,2"

W: 90 cm / 35,4"

|                               | TEST                                                           |
|-------------------------------|----------------------------------------------------------------|
|                               | N / A                                                          |
| RAL 9005)                     |                                                                |
|                               | CERTIFICATIONS                                                 |
|                               | TSCA title VI compliant                                        |
|                               | Crafted from FSC certified oak veneer                          |
|                               | PACKAGING TYPE                                                 |
|                               | Brown box                                                      |
| ined oak veneer, MDF<br>steel |                                                                |
| steer                         | PACKAGING MEASUREMENTS                                         |
|                               | $(H \times W \times D)$                                        |
|                               | $4.8 \text{ cm} \times 124 \text{ cm} \times 124 \text{ cm} /$ |
|                               | 1,9" × 48,9" × 48,9"                                           |
|                               | MATERIALS & MAINTENANCE                                        |
| 75,6 lb                       | Please visit audocph.com for materials, care                   |
| )                             | and maintenance instructions.                                  |
|                               |                                                                |

D: 90 cm / 35,4"