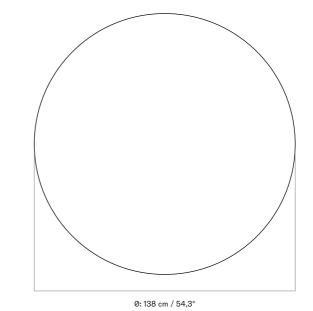

# SNAREGADE DINING TABLE, 0138 Designed by *Norm Architects*

| Round dining table with a tabletop in painted oak veneer or dark stained oak set on a | PRODUCT OPTIONS |                        |                                                                                                                                                                               | TECHNICAL S                                                         |
|---------------------------------------------------------------------------------------|-----------------|------------------------|-------------------------------------------------------------------------------------------------------------------------------------------------------------------------------|---------------------------------------------------------------------|
| powder coated steel base.                                                             |                 | Tabletop               | PRODUCT TYPE<br>Dining table                                                                                                                                                  | COLOUR                                                              |
|                                                                                       |                 |                        | COLLI<br>1                                                                                                                                                                    | Wooden tabletop<br>Black oak veneer (RA<br>Dark stained oak<br>Base |
|                                                                                       | BLACK OAK       | DARK STAINED OAK       | ENVIRONMENT<br>Indoor                                                                                                                                                         | Black (RAL 9005)                                                    |
|                                                                                       | Po              | wder coated steel base | DIMENSIONS<br>H: 73 cm / 28,7"<br>Ø: 138 cm / 54,3"                                                                                                                           | MATERIALS<br>Painted or dark staine<br>and powder coated st         |
|                                                                                       | H               |                        | PRODUCTION PROCESS                                                                                                                                                            | GLOSS<br>Gloss 10-20                                                |
|                                                                                       |                 |                        | The tabletop is crafted from FSC certified<br>oak veneer glued on MDF, CNC machine-<br>cut. The frame is welded together from<br>steel tubes and the surface is finished with | WEIGHT<br>Tabletop: 36 kg / 79,4<br>Base: 5,9 kg / 13 lb            |
|                                                                                       | BLACK STEEL     |                        | powder coating.                                                                                                                                                               |                                                                     |

|                               | TEST                                         |
|-------------------------------|----------------------------------------------|
|                               | N / A                                        |
| RAL 9005)                     |                                              |
|                               | CERTIFICATIONS                               |
|                               | TSCA title VI compliant                      |
|                               | Crafted from FSC certified oak veneer        |
|                               | PACKAGING TYPE                               |
|                               | Brown box                                    |
| ined oak veneer, MDF<br>steel |                                              |
| Steel                         | PACKAGING MEASUREMENTS                       |
|                               | $(H \times W \times D)$                      |
|                               | 4,8 cm × 142 cm × 142 cm /                   |
|                               | $1,9" \times 55,9" \times 55,9"$             |
|                               | MATERIALS & MAINTENANCE                      |
| 9,4 lb                        | Please visit audocph.com for materials, care |
| )                             | and maintenance instructions.                |