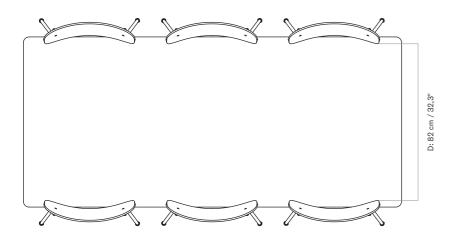

### SNAREGADE DINING TABLE, RECTANGULAR Designed by Norm Architects

 $\mathbb{T}$ 

|                               | TEST<br>EN 15372:2016, L2                                               |
|-------------------------------|-------------------------------------------------------------------------|
| RAL 9005)                     | CERTIFICATIONS<br>TSCA title VI compliant                               |
|                               | Crafted from FSC certified oak veneer                                   |
|                               | PACKAGING TYPE<br>Brown box                                             |
|                               | PACKAGING MEASUREMENTS $(H \times W \times D)$                          |
| ined oak veneer, MDF<br>steel | 19 cm × 205,5 cm × 96 cm /<br>7,5" × 80,1" × 37,8"                      |
| 75,4 lb                       | MATERIALS & MAINTENANCE<br>Please visit audocph.com for materials, care |

and maintenance instructions.

35,4 сш D: 90

H: 73 cm / 28,74"

D: 62,5 cm / 24,6"