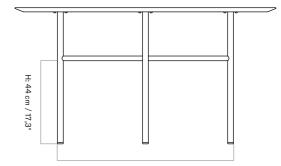

BLACK STEEL

0:120 cm / 47,2"

W: 90 cm / 35,4"

|                               | TEST                                         |
|-------------------------------|----------------------------------------------|
|                               | N / A                                        |
| RAL 9005)                     |                                              |
|                               | CERTIFICATIONS                               |
|                               | TSCA title VI compliant                      |
|                               | Crafted from FSC certified oak veneer        |
|                               | PACKAGING TYPE                               |
|                               | Brown box                                    |
| ined oak veneer, MDF<br>steel |                                              |
| steer                         | PACKAGING MEASUREMENTS                       |
|                               | $(H \times W \times D)$                      |
|                               | 4.8 cm × 124 cm × 124 cm /                   |
|                               | 1,9" × 48,9" × 48,9"                         |
|                               | MATERIALS & MAINTENANCE                      |
| 75,6 lb                       | Please visit audocph.com for materials, care |
| )                             | and maintenance instructions.                |
|                               |                                              |

BLACK STEEL

0:120 cm / 47,2"

W: 90 cm / 35,4"

|                               | TEST                                                           |
|-------------------------------|----------------------------------------------------------------|
|                               | N / A                                                          |
| RAL 9005)                     |                                                                |
|                               | CERTIFICATIONS                                                 |
|                               | TSCA title VI compliant                                        |
|                               | Crafted from FSC certified oak veneer                          |
|                               | PACKAGING TYPE                                                 |
|                               | Brown box                                                      |
| ined oak veneer, MDF<br>steel |                                                                |
| steer                         | PACKAGING MEASUREMENTS                                         |
|                               | $(H \times W \times D)$                                        |
|                               | $4.8 \text{ cm} \times 124 \text{ cm} \times 124 \text{ cm} /$ |
|                               | 1,9" × 48,9" × 48,9"                                           |
|                               | MATERIALS & MAINTENANCE                                        |
| 75,6 lb                       | Please visit audocph.com for materials, care                   |
| )                             | and maintenance instructions.                                  |
|                               |                                                                |