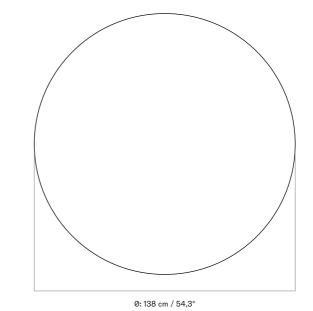

|                               | TEST                                         |
|-------------------------------|----------------------------------------------|
|                               | N / A                                        |
| RAL 9005)                     |                                              |
|                               | CERTIFICATIONS                               |
|                               | TSCA title VI compliant                      |
|                               | Crafted from FSC certified oak veneer        |
|                               | PACKAGING TYPE                               |
|                               | Brown box                                    |
| ined oak veneer, MDF<br>steel |                                              |
| Steel                         | PACKAGING MEASUREMENTS                       |
|                               | $(H \times W \times D)$                      |
|                               | 4,8 cm × 142 cm × 142 cm /                   |
|                               | 1,9" × 55,9" × 55,9"                         |
|                               | MATERIALS & MAINTENANCE                      |
| 9,4 lb                        | Please visit audocph.com for materials, care |
| )                             | and maintenance instructions.                |

|                               | TEST                                         |
|-------------------------------|----------------------------------------------|
|                               | N / A                                        |
| RAL 9005)                     |                                              |
|                               | CERTIFICATIONS                               |
|                               | TSCA title VI compliant                      |
|                               | Crafted from FSC certified oak veneer        |
|                               | PACKAGING TYPE                               |
|                               | Brown box                                    |
| ined oak veneer, MDF<br>steel |                                              |
| Steel                         | PACKAGING MEASUREMENTS                       |
|                               | $(H \times W \times D)$                      |
|                               | 4,8 cm × 142 cm × 142 cm /                   |
|                               | $1,9" \times 55,9" \times 55,9"$             |
|                               | MATERIALS & MAINTENANCE                      |
| 9,4 lb                        | Please visit audocph.com for materials, care |
| )                             | and maintenance instructions.                |