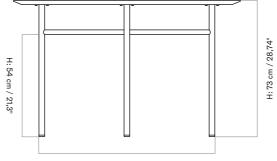

and maintenance instructions.

35,4 сш D: 90

H: 73 cm / 28,74"

D: 62,5 cm / 24,6"