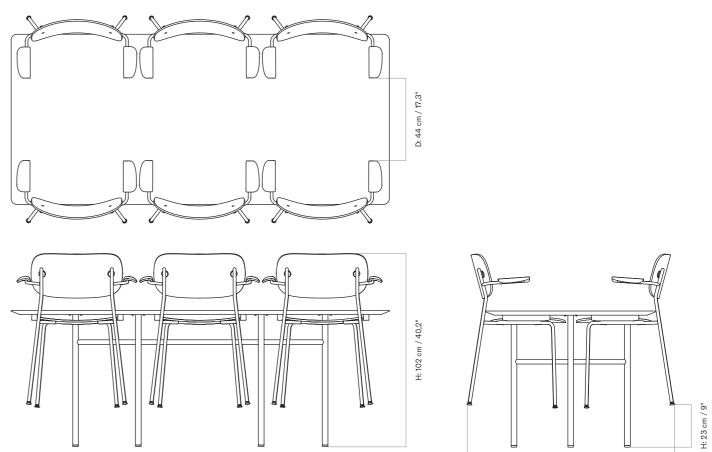

### SNAREGADE DINING TABLE, RECTANGULAR Designed by *Norm Architects*

TECHNICAL SPECIFICATIONS

Snaregade Dining Table, Rectangular with seat runner and Co Dining Chair.

Snaregade Dining Table, Rectangular with seat runner and Co Dining Chair w/Armrest.