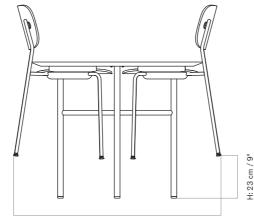

### SNAREGADE DINING TABLE, RECTANGULAR Designed by *Norm Architects*

TECHNICAL SPECIFICATIONS

Snaregade Dining Table, Rectangular with seat runner and Co Dining Chair.

Snaregade Dining Table, Rectangular with seat runner and Co Dining Chair w/Armrest.