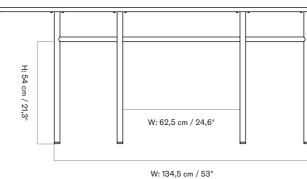

and maintenance instructions.

35,4 сш D: 90

H: 73 cm / 28,74"

D: 62,5 cm / 24,6"

D: 110 cm / 43,5"

TECHNICAL SPECIFICATIONS

D: 110 cm / 43,5"