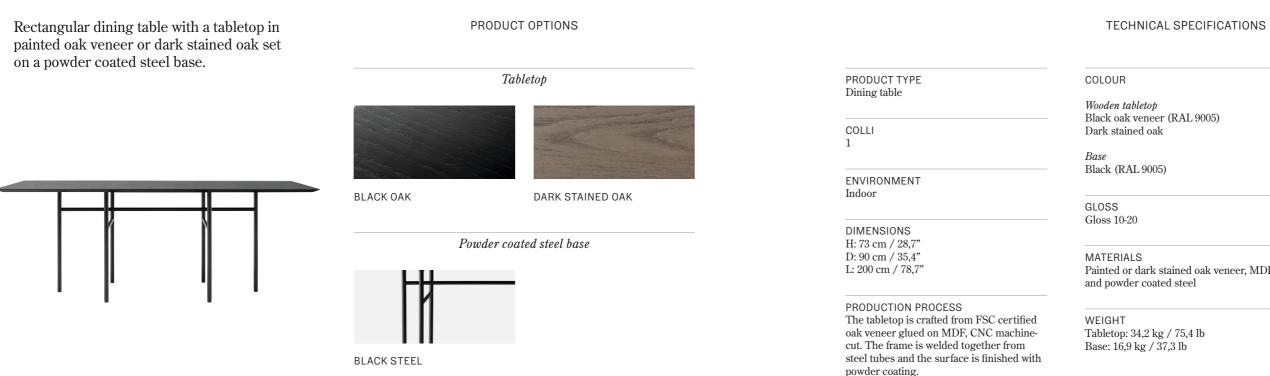

### SNAREGADE DINING TABLE, RECTANGULAR Designed by Norm Architects

 $\mathbb{T}$ 

|                               | TEST<br>EN 15372:2016, L2                                               |
|-------------------------------|-------------------------------------------------------------------------|
| RAL 9005)                     | CERTIFICATIONS<br>TSCA title VI compliant                               |
|                               | Crafted from FSC certified oak veneer                                   |
|                               | PACKAGING TYPE<br>Brown box                                             |
|                               | PACKAGING MEASUREMENTS $(H \times W \times D)$                          |
| ined oak veneer, MDF<br>steel | 19 cm × 205,5 cm × 96 cm /<br>7,5" × 80,1" × 37,8"                      |
| 75,4 lb                       | MATERIALS & MAINTENANCE<br>Please visit audocph.com for materials, care |

and maintenance instructions.

35,4 сш D: 90

H: 73 cm / 28,74"

D: 62,5 cm / 24,6"