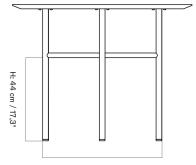

### SNAREGADE DINING TABLE, RECTANGULAR Designed by Norm Architects

 $\mathbb{T}$ 

|                               | TEST<br>EN 15372:2016, L2                                               |
|-------------------------------|-------------------------------------------------------------------------|
| RAL 9005)                     | CERTIFICATIONS<br>TSCA title VI compliant                               |
|                               | Crafted from FSC certified oak veneer                                   |
|                               | PACKAGING TYPE<br>Brown box                                             |
|                               | PACKAGING MEASUREMENTS $(H \times W \times D)$                          |
| ined oak veneer, MDF<br>steel | 19 cm × 205,5 cm × 96 cm /<br>7,5" × 80,1" × 37,8"                      |
| 75,4 lb                       | MATERIALS & MAINTENANCE<br>Please visit audocph.com for materials, care |

and maintenance instructions.

35,4 сш D: 90

H: 73 cm / 28,74"

D: 62,5 cm / 24,6"