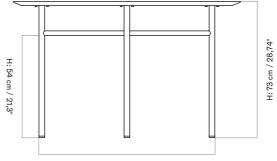

### SNAREGADE DINING TABLE, RECTANGULAR Designed by Norm Architects

 $\mathbb{T}$ 

|                               | TEST<br>EN 15372:2016, L2                                               |
|-------------------------------|-------------------------------------------------------------------------|
| RAL 9005)                     | CERTIFICATIONS<br>TSCA title VI compliant                               |
|                               | Crafted from FSC certified oak veneer                                   |
|                               | PACKAGING TYPE<br>Brown box                                             |
|                               | PACKAGING MEASUREMENTS $(H \times W \times D)$                          |
| ined oak veneer, MDF<br>steel | 19 cm × 205,5 cm × 96 cm /<br>7,5" × 80,1" × 37,8"                      |
| 75,4 lb                       | MATERIALS & MAINTENANCE<br>Please visit audocph.com for materials, care |

and maintenance instructions.

35,4 сш D: 90

H: 73 cm / 28,74"

D: 62,5 cm / 24,6"