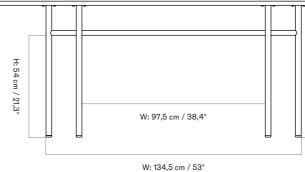

### SNAREGADE DINING TABLE, RECTANGULAR Designed by Norm Architects

 $\mathbb{T}$ 

|                               | TEST<br>EN 15372:2016, L2                                               |
|-------------------------------|-------------------------------------------------------------------------|
| RAL 9005)                     | CERTIFICATIONS<br>TSCA title VI compliant                               |
|                               | Crafted from FSC certified oak veneer                                   |
|                               | PACKAGING TYPE<br>Brown box                                             |
|                               | PACKAGING MEASUREMENTS $(H \times W \times D)$                          |
| ined oak veneer, MDF<br>steel | 19 cm × 205,5 cm × 96 cm /<br>7,5" × 80,1" × 37,8"                      |
| 75,4 lb                       | MATERIALS & MAINTENANCE<br>Please visit audocph.com for materials, care |

and maintenance instructions.

35,4 сш D: 90

H: 73 cm / 28,74"

D: 62,5 cm / 24,6"