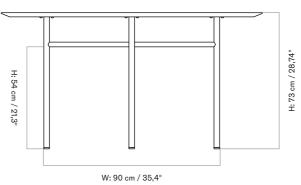

and maintenance instructions.

35,4 сш D: 90

H: 73 cm / 28,74"

D: 62,5 cm / 24,6"