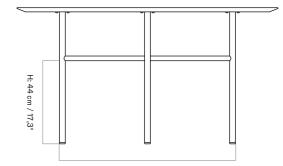

and maintenance instructions.

35,4 сш D: 90

H: 73 cm / 28,74"

D: 62,5 cm / 24,6"