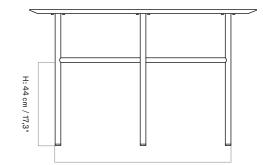

BLACK STEEL

0:120 cm / 47,2"

W: 90 cm / 35,4"

|                               | TEST                                         |
|-------------------------------|----------------------------------------------|
|                               | N / A                                        |
| RAL 9005)                     |                                              |
|                               | CERTIFICATIONS                               |
|                               | TSCA title VI compliant                      |
|                               | Crafted from FSC certified oak veneer        |
|                               | PACKAGING TYPE                               |
|                               | Brown box                                    |
| ined oak veneer, MDF<br>steel |                                              |
| steer                         | PACKAGING MEASUREMENTS                       |
|                               | $(H \times W \times D)$                      |
|                               | 4.8 cm × 124 cm × 124 cm /                   |
|                               | 1,9" × 48,9" × 48,9"                         |
|                               | MATERIALS & MAINTENANCE                      |
| 75,6 lb                       | Please visit audocph.com for materials, care |
| )                             | and maintenance instructions.                |
|                               |                                              |

BLACK STEEL

0:120 cm / 47,2"

W: 90 cm / 35,4"

|                               | TEST                                                           |
|-------------------------------|----------------------------------------------------------------|
|                               | N / A                                                          |
| RAL 9005)                     |                                                                |
|                               | CERTIFICATIONS                                                 |
|                               | TSCA title VI compliant                                        |
|                               | Crafted from FSC certified oak veneer                          |
|                               | PACKAGING TYPE                                                 |
|                               | Brown box                                                      |
| ined oak veneer, MDF<br>steel |                                                                |
| steer                         | PACKAGING MEASUREMENTS                                         |
|                               | $(H \times W \times D)$                                        |
|                               | $4.8 \text{ cm} \times 124 \text{ cm} \times 124 \text{ cm} /$ |
|                               | 1,9" × 48,9" × 48,9"                                           |
|                               | MATERIALS & MAINTENANCE                                        |
| 75,6 lb                       | Please visit audocph.com for materials, care                   |
| )                             | and maintenance instructions.                                  |
|                               |                                                                |