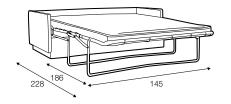

**FC** fixed

sofa bed

sofa bed ver. A available only in standard comfort

sofa bed ver. B available only in rich comfort

#### extra dimensions

depth of seat sofa bed ver. B