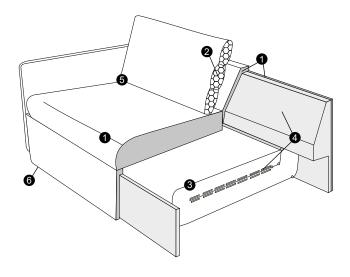

#### ver. A standard

- 1. polyurethane foam / high resilient polyurethane foam
- 2. silicone balls
- 3. foam mattress
- 4. solid wood and wood based elements
- 5. fabric
- 6. solid wood legs