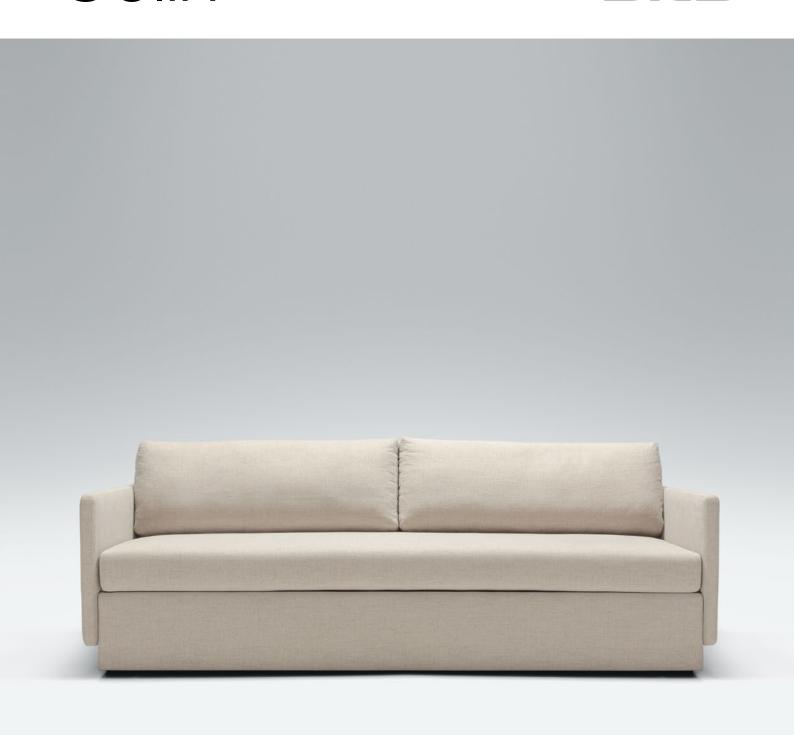

## Colin

**UPHOLSTERY** 

**COMFORTS** 

**COVERS** 

**SPECIAL** 

fabric

**STD** standard

RICH rich

**FC** fixed

sofa bed

sofa bed ver. A available only in standard comfort

sofa bed ver. B available only in rich comfort

#### ver. A standard

- 1. polyurethane foam / high resilient polyurethane foam
- 2. silicone balls
- 3. foam mattress
- 4. solid wood and wood based elements
- 5. fabric
- 6. solid wood legs

#### ver. B rich

1. polyurethane foam / high resilient polyurethane foam

date: 09.2021

- 2. silicone balls
- 3. pocket springs
- 4. solid wood and wood based elements
- 5. fabric