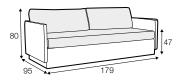

**FC** fixed

sofa bed

sofa bed ver. A available only in standard comfort

sofa bed ver. B available only in rich comfort

#### extra dimensions

depth of seat sofa bed ver. B

#### legs

no. 173 wood available only for sofa bed ver. A