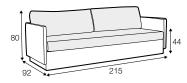

**FC** fixed

sofa bed

sofa bed ver. A available only in standard comfort

sofa bed ver. B available only in rich comfort

#### legs

no. 173 wood available only for sofa bed ver. A