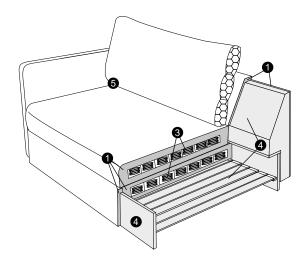

#### ver. B rich

1. polyurethane foam / high resilient polyurethane foam

date: 09.2021

- 2. silicone balls
- 3. pocket springs
- 4. solid wood and wood based elements
- 5. fabric