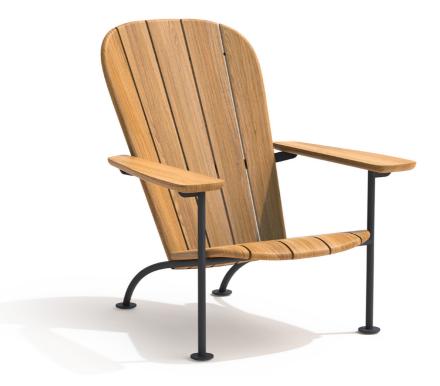

## MATERIAL AND COLOR GUIDE

WOOD

✓ STOCK ITEM

© E-MAIL INFO@SKARGAARDEN.COM FOR LEAD TIME

The Böste collection was designed for sun and relaxation. For sand between your toes and grass underneath your feet. It was also designed with the intent that it should be able to be used outdoors year round. Böste is the Scandinavian interpretation of the classic Adirondack chair.

#### **BÖSTE LOUNGE CHAIR**

Design Stefan Borselius

## **DESCRIPTION**

 $\bigcirc$  Teak, powder coated steel **BOSLC-T** 