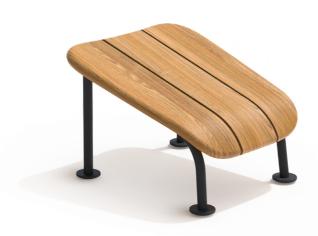

#### **BÖSTE FOOT STOOL**

Design Stefan Borselius

PRODUCT (EU)

W:43,5 D:40 H:30 Weight: 6 kg

PACKAGING (EU)

W:44 D:47,5 H:34 Weight: 8 kg

PRODUCT (US)

W:17 D:16 H:13" " Weight: 13.5 lb

PACKAGING (US)

W:17.5 D:19 H:13.5 Weight: 18 lb

**DESCRIPTION** 

ITEM NO

 $\bigcirc$  Teak, powder coated steel

**BOSFS-T** 