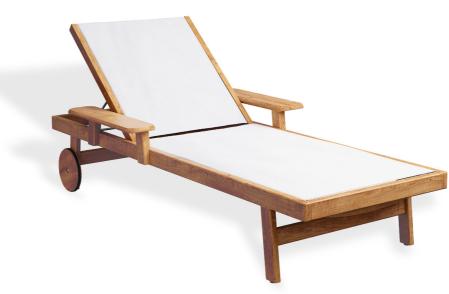

# DJURÖ

Lounge and dining range in teak. The armchair is available with the seat and backrest in Batyline textile, or made entirely from teak. The matching footstool is also teak. The dining chair is made entirely from teak or with seat and backrest in Batyline textile. The sunbed has a teak frame and Batyline textile. The range includes two lounge tables and three dining tables.

### PRODUCT (EU)

W:200 D:87 H:33-43 Seat height: 33 Armrest height: 44 Weight: 15 kg

# PRODUCT (US)

W:78.5 D:34.5" H:13.0- 17.0" Weight: 40.0 lbs