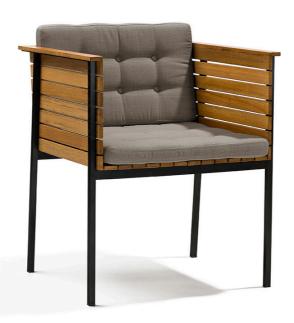

# HÄRINGE

A lounge range made in teak. Frames in powder coated and galvanized steel. Outdoor cushions feature buttons and decorative stitching, they aren't waterproof but they are beautiful. Cushions are made in Sunbrella fabrics for outdoor use.

#### HÄRINGE ARMCHAIR

Design Carl Jägnefeldt & Joacim Wahlström

# PRODUCT (EU)

W:62,5 D:57 H:72 Armrest height: 72 Seat height: 45 Weight: 11 kg

# PRODUCT (US)

W:24.5 D:22.5 H:28.5" Armest height: 28.5 Seat height: 17.5 Weight: 24.25bs