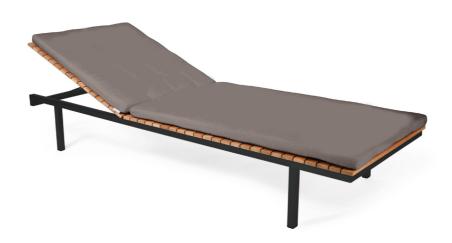

#### HÄRINGE SUN LOUNGER

la fabrics for outdoor use.

Design Carl Jägnefeldt & Joacim Wahlström

### PRODUCT (EU)

W:200 D:70 H:30 Weight: 31 kg

#### **DESCRIPTION**

HARCL-BT HSL-3659-GA Cushion grey Agora Fossil