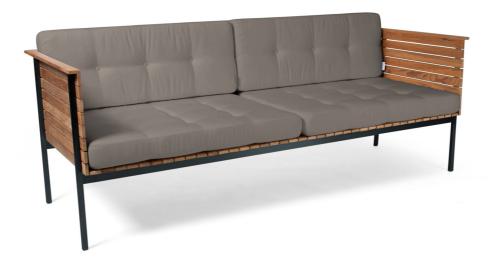

# HÄRINGE

A lounge range made in teak. Frames in powder coated and galvanized steel. Outdoor cushions feature buttons and decorative stitching, they aren't waterproof but they are beautiful. Cushions are made in Sunbrella fabrics for outdoor use.

#### HÄRINGE LOUNGE SOFA

Design Carl Jägnefeldt & Joacim Wahlström

# **DESCRIPTION**

ITEM NO

Cushion grey Agora Fossil HARLS-BT HSC-3659-GA