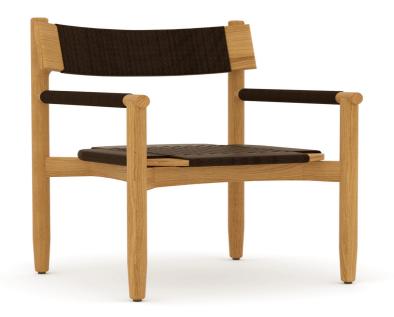

KOSTER LOUNGE CHAIR Design Studio Norrlandet

#### PRODUCT (EU)

W:62 D:64 H:78 Armrest height: 56 Seat height: 38 Weight: 12 kg

#### PRODUCT (US)

W: 24.5 D:25.2 H:30.7" Armrest height: 22 Seat height: 15 Weight: 22.5 lb

#### PACKAGING (US)

W:28.4 D:28 H:7.9 Weight: 34.5 lb 1 pc per box DESCRIPTION

ITEM NO

🕢 Teak

KOSLC-TDGR