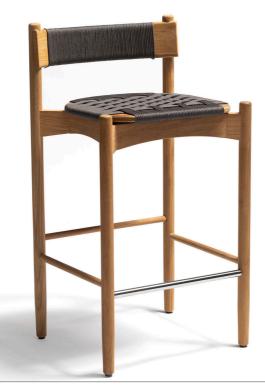

KOSTER COUNTER CHAIR

Design Studio Norrlandet

PRODUCT (EU)

W:48,5 D:48 H:86 Seat height: 65 Weight: 7 kg

PACKAGING (EU)

W:56,5 D:56 H95 Weight: 13 kg 1 pc per box

PRODUCT (US)

W:19" D:19" H:33.5" Seat height: 26" ' Weight: 15.5 lb

PACKAGING (US)

W:22.3 D:22.1 H:37.4 Weight: 28.2 lb 1 pc per box

**DESCRIPTION** 

S ✓ Teak with dark grey rope

**KOSCC-TDGR** 

ITEM NO

MAINTENANCE INSTRUCTIONS

See www.skargaarden.com/maintenance/ for maintenance instructions.