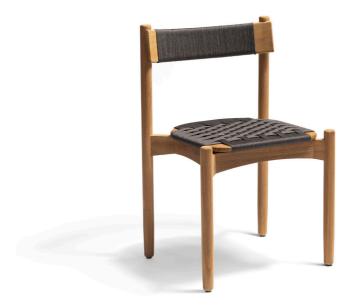

## KOSTER DINING CHAIR

Design Studio Norrlandet

PRODUCT (EU)

W:54 D:53 H:80 Seat height: 45 Weight: 8 kg

PACKAGING (EU)

W:69,5 D:64 H:101 Weight: 24 kg 2 pc per box

PRODUCT (US)

W:21.5" D:21" H:31.5 Seat height: 17.5" " Weight: 17 lb

PACKAGING (US)

W:27.4 D:25.2 H:39.8 Weight: 52.2lb 2 pc per box

**DESCRIPTION** 

S ✓ Teak with dark grey rope

**KOSDC-TDGR** 

ITEM NO

MAINTENANCE INSTRUCTIONS

See www.skargaarden.com/maintenance/ for maintenance instructions.