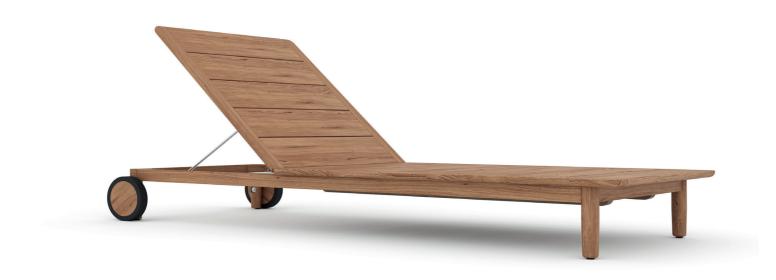

#### KOSTER SUN LOUNGER

Design Studio Norrlandet

# PRODUCT (EU)

W:197 D:70 H:25-83 Weight: 35 kg

## PRODUCT (US)

W:77.6 D:27.6 H:9.8-32-7 Weight: 77.2 lb