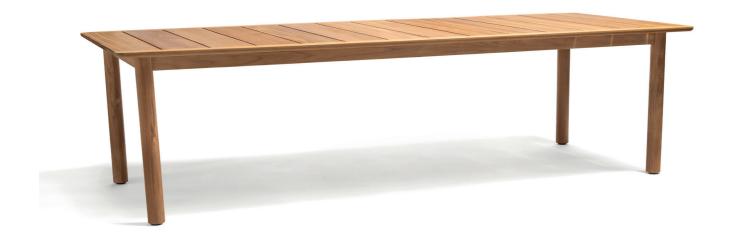

#### KOSTER DINING TABLE

Design Studio Norrlandet

## PRODUCT (EU)

W:230 D:95 H:75 H under table: 65,5 Weight: 46 kg Weight: 86 kg

#### **DESCRIPTION**

KOSDT230-TT √ Teak KOSDT230-MC-LG ✓ Light grey mineral composite

ITEM NO