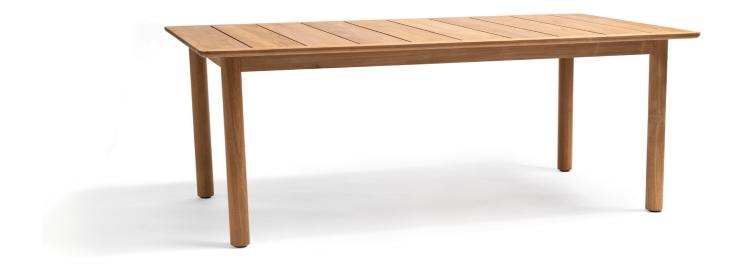

#### KOSTER DINING TABLE

Design Studio Norrlandet

## PRODUCT (EU)

W:230 D:95 H:75 H under table: 65,5 Weight: 46 kg Weight: 86 kg

#### **DESCRIPTION**

KOSDT230-TT √ Teak KOSDT230-MC-LG ✓ Light grey mineral composite

ITEM NO

#### KOSTER DINING TABLE

Design Studio Norrlandet

PRODUCT (EU)

W:164 D:95 H:75 H under table: 65,5 Weight: 36 kg

PACKAGING (EU)

W:177 D:108 H:20 Weight: 45kg 1 pc per box

PRODUCT (US)

W:64.5 D:37.5 H:29" H under table: 25.5 Weight: 79 lb