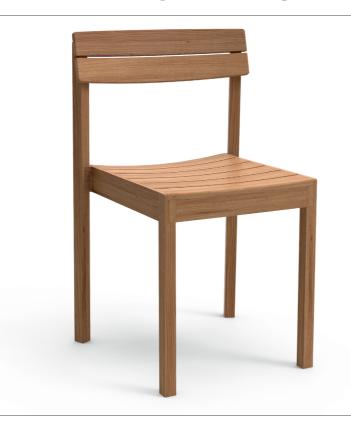

A dining range in teak.

LAKNÄS DINING CHAIR Design Daniel Lavonius Jarefeldt

# DESCRIPTION

ITEM NO

🕥 🕢 Teak

LAKDC-T