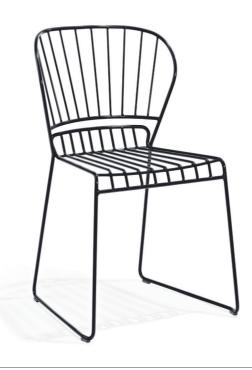

# RESÖ

Resö is a range in galvanized and painted steel. Available in white, black and charcoal grey.

### RESÖ CHAIR Design Matilda Lindblom

#### DESCRIPTION

S I Black steel
S I Charcoal grey steel
S I White steel

🖾 Cushion grey Agora Fossil

REM-B REM-GG

ITEM NO