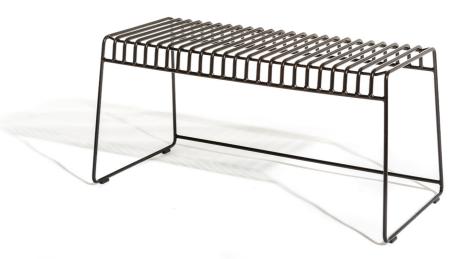

## RESÖ BENCH Design Matilda Lindblom

#### PRODUCT (EU)

W:100 D:47 H:45 Seat height: 45 Weight: 10 kg

## PRODUCT (US)

W:39.5" D18.5 H:17.5" " Seat height: 17.5" " Weight: 22 lbs