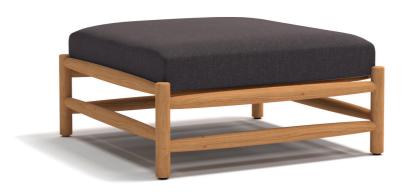

#### SALTHOLM OTTOMAN

Design Studio Norrlandet

PRODUCT (EU)

W:95 D:95 H:42 Weight: 20 kg

PACKAGING (EU)

W:98 D:98 H:45 Weight: 26 Volume: 0,44 1 pc per box

PRODUCT (US)

W:37.5 D:37.5" H:16.5 Weight: 44 lb

PACKAGING (US)

W:71.7 D:38.6 H:28 Weight: 57.4 lb Volume: 4.8 1 pc per box

**DESCRIPTION** 

✓ Teak Cushion, Greyish Brown ITEM NO

SALTO SALTOC-GB