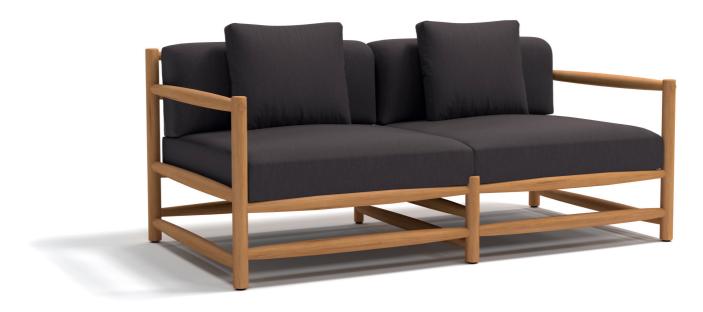

#### SALTHOLM SOFA

Design Studio Norrlandet

## PRODUCT (EU)

W:179 D:95 H:42 Seat height: 42 Armrest height: 58 Weight: 47 kg

### **DESCRIPTION**

√ Teak Cushion, Greyish Brown