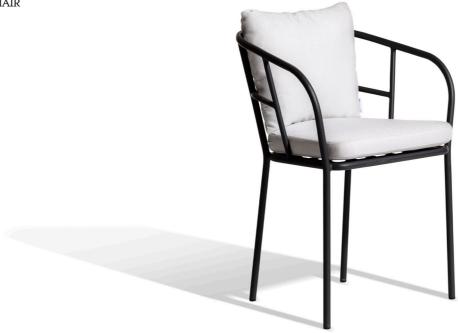

#### SALTÖ DINING CHAIR

Design Matilda Lindblom

## PRODUCT (EU)

W:57 D:57 H:76 Seat height: 45 Armrest height: 68 Weight: 5,5kg

## **DESCRIPTION**

 ○ Charcoal Grey aluminum frame Silver grey Sunbrella cushion