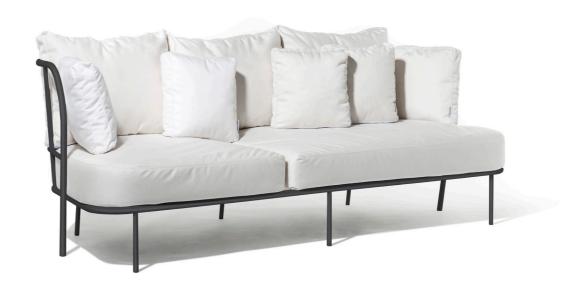

# MATERIAL AND COLOR GUIDE

Lounge and dining range, that offers almost maintenance-free furniture with a distinct, Scandinavian, design. Powder coated aluminium frames, gently curved and elegant, with Sunbrella covered cushions, repelling any rain. And high quality outdoor foam, just to get rid of any humidity that could, in theory, get in via the seams.

#### SALTÖ SOFA

Design Matilda Lindblom

W:207 D:90 H:72 Seat height: 42 Weight: 42 kg